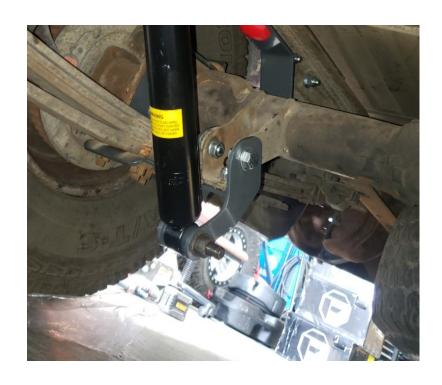

## **REAR SHOCK ANGLE CORRECTORS**

## 1988-1998 GM 1500 2WD/4WD

- 1) AFTER THE FLIP KIT IS INSTALLED AND YOU ARE READY TO INSTALL THE SHOCKS, THESE SHOCK ANGLE CORRECTORS NEED TO BE INSTALLED ON THE AXLE'S SHOCK MOUNT FIRST.
- 2) SLIDE THE ANGLE CORRECTOR OVER THE ORIGINAL MOUNT, LOOSELY INSTALL THE TWO PROVIDED ½" BOLTS THROUGH THE ORIGINAL SHOCK BOLT HOLES AND DRILL A 3/8" HOLE THROUGH THE BACK SIDE OF THE MOUNT USING THE ANGLE CORRECTOR AS A GUIDE.
- 3) INSTALL THE PROVIDED 3/8" BOLT THROUGH THE DRILLED HOLE AND TIGHTEN ALL BOLTS. THEN INSTALL THE SHOCK IN TO THE ANGLE CORRECTOR USING THE ORIGINAL HARDWARE.