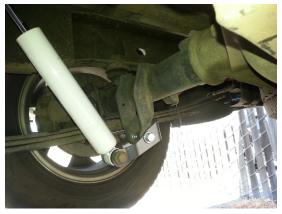

 INSTALL THE PROVIDED 3/8" BOLT THROUGH THE DRILLED HOLE AND TIGHTEN ALL BOLTS. THEN INSTALL THE SHOCK IN TO THE ANGLE CORRECTOR USING THE ORIGINAL HARDWARE. (PIC 400900 INSTALLED)

4)