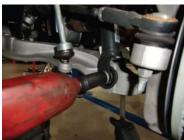

- 1. On level ground, lift and properly support the front end of your vehicle.
- 2. Remove the front wheels and tires, then remove lower sway bar end link at the control arm.

- 3. Remove lower strut mounting nut
- 4. Remove the lower strut mounting bolt by gently tapping it.
- 5. Mark the front and rear lower control arm alignment cams for future reference.