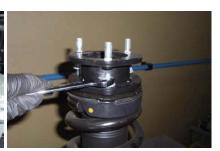

- 6. Loosen alignment cams and bolts.
- 7. Remove the lower control arm mounting bolts.
- 8. Drop the lower control arm out of the frame.

- 9. Remove upper strut mounting bolts, then remove strut assembly from vehicle.
- 10. Attach new Maxtrac Suspension leveling kit to the top of the strut assembly.