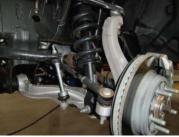

- 1. On level ground, lift and properly support the front end of your vehicle.
- 2. Remove the front wheels and tires, then remove lower sway bar end link at the control arm.

- 3. Remove lower strut mounting nut
- 4. Remove the lower strut mounting bolt by gently tapping it.
- 5. Mark the front and rear lower control arm alignment cams for future reference.

- 6. Loosen alignment cams and bolts.
- 7. Remove the lower control arm mounting bolts.
- 8. Drop the lower control arm out of the frame.

- 9. Remove upper strut mounting bolts, then remove strut assembly from vehicle.
- 10. Attach new Maxtrac Suspension leveling kit to the top of the strut assembly.