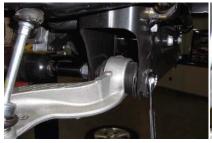

- 1. On level ground, lift and properly support the front end of your vehicle.
- 2. Remove the front wheels and tires, then remove lower sway bar end link at the control arm.

- 3. Remove lower strut mounting nut
- 4. Remove the lower strut mounting bolt by gently tapping it.
- 5. Mark the front and rear lower control arm alignment cams for future reference.

- 6. Loosen alignment cams and bolts.
- 7. Remove the lower control arm mounting bolts.
- 8. Drop the lower control arm out of the frame.

- 9. Remove upper strut mounting bolts, then remove strut assembly from vehicle.
- 10. Attach new Maxtrac Suspension leveling kit to the top of the strut assembly.