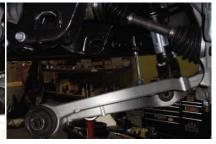

- 1. On level ground, lift and properly support the front end of your vehicle.
- 2. Remove the front wheels and tires, then remove lower sway bar end link at the control arm.

- 3. Remove lower strut mounting nut
- 4. Remove the lower strut mounting bolt by gently tapping it.
- 5. Mark the front and rear lower control arm alignment cams for future reference.

- 6. Loosen alignment cams and bolts.
- 7. Remove the lower control arm mounting bolts.
- 8. Drop the lower control arm out of the frame.

- 9. Remove upper strut mounting bolts, then remove strut assembly from vehicle.
- 10. Attach new Maxtrac Suspension leveling kit to the top of the strut assembly.