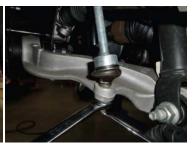

- 1. On level ground, lift and properly support the front end of your vehicle.
- 2. Remove the front wheels and tires, then remove lower sway bar end link at the control arm.

- 3. Remove lower strut mounting nut
- 4. Remove the lower strut mounting bolt by gently tapping it.
- 5. Mark the front and rear lower control arm alignment cams for future reference.

- 6. Loosen alignment cams and bolts.
- 7. Remove the lower control arm mounting bolts.
- 8. Drop the lower control arm out of the frame.

- 9. Remove upper strut mounting bolts, then remove strut assembly from vehicle.
- 10. Attach new Maxtrac Suspension leveling kit to the top of the strut assembly.