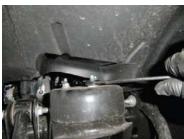

- 1. On level ground, lift and properly support the front end of your vehicle.
- 2. Remove the front wheels and tires, then remove lower sway bar end link at the control arm.

- 3. Remove lower strut mounting nut
- 4. Remove the lower strut mounting bolt by gently tapping it.
- 5. Mark the front and rear lower control arm alignment cams for future reference.

- 6. Loosen alignment cams and bolts.
- 7. Remove the lower control arm mounting bolts.
- 8. Drop the lower control arm out of the frame.

- 9. Remove upper strut mounting bolts, then remove strut assembly from vehicle.
- 10. Attach new Maxtrac Suspension leveling kit to the top of the strut assembly.