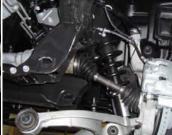

- 1. On level ground, lift and properly support the front end of your vehicle.
- 2. Remove the front wheels and tires, then remove lower sway bar end link at the control arm.

- 3. Remove lower strut mounting nut
- 4. Remove the lower strut mounting bolt by gently tapping it.
- 5. Mark the front and rear lower control arm alignment cams for future reference.

- 6. Loosen alignment cams and bolts.
- 7. Remove the lower control arm mounting bolts.
- 8. Drop the lower control arm out of the frame.

- 9. Remove upper strut mounting bolts, then remove strut assembly from vehicle.
- 10. Attach new Maxtrac Suspension leveling kit to the top of the strut assembly.