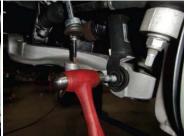

- 1. On level ground, lift and properly support the front end of your vehicle.
- 2. Remove the front wheels and tires, then remove lower sway bar end link at the control arm.

- 3. Remove lower strut mounting nut
- 4. Remove the lower strut mounting bolt by gently tapping it.
- 5. Mark the front and rear lower control arm alignment cams for future reference.

- 6. Loosen alignment cams and bolts.
- 7. Remove the lower control arm mounting bolts.
- 8. Drop the lower control arm out of the frame.

- 9. Remove upper strut mounting bolts, then remove strut assembly from vehicle.
- 10. Attach new Maxtrac Suspension leveling kit to the top of the strut assembly.