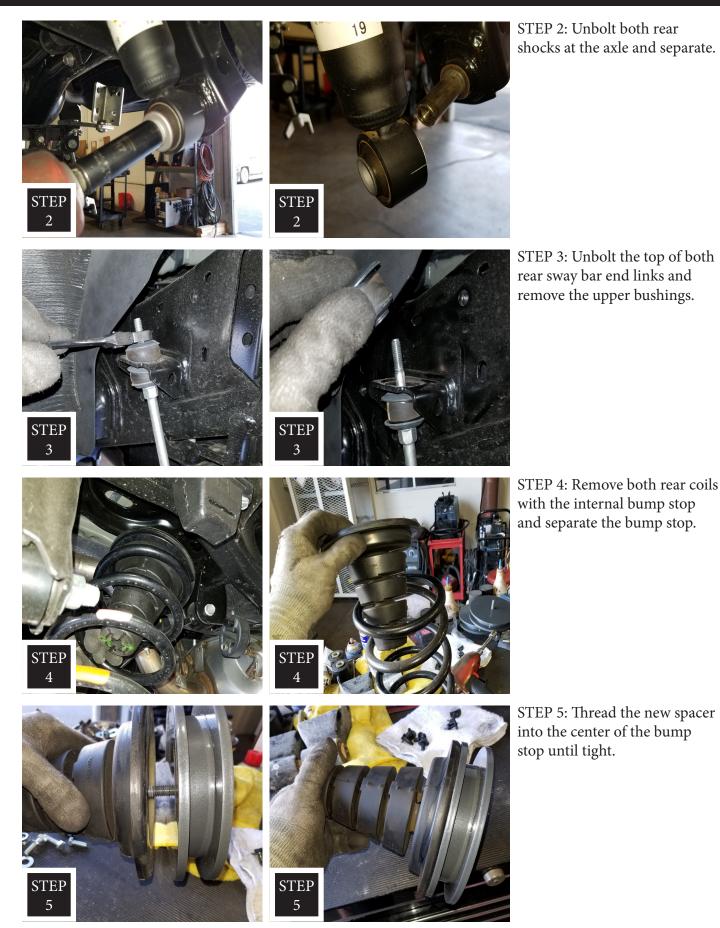

## 836410R 2010+ TOYOTA 4RUNNER REAR 1.25" rear spacer

(2) 836410R fabricated spacers

STEP 1: Jack the axle up and re-attach both shocks and both sway bar end links.