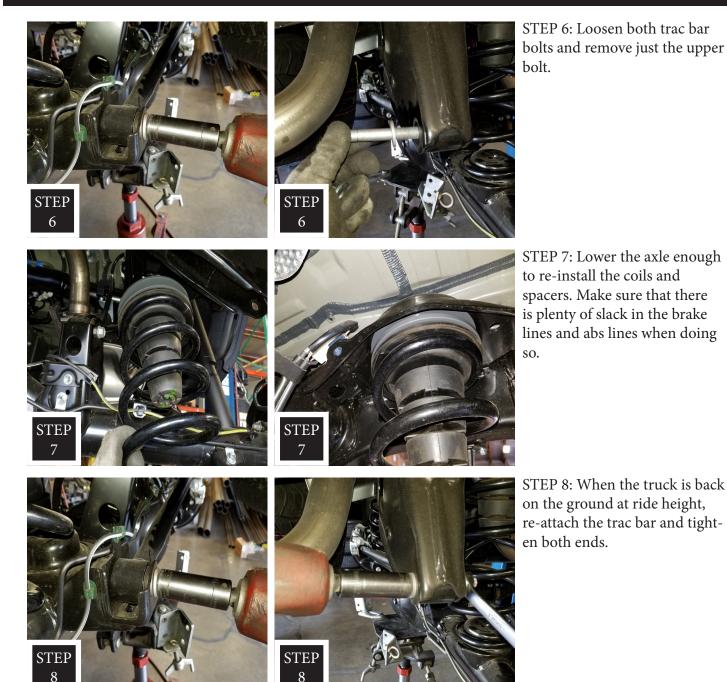

## 836410R 2010+ TOYOTA 4RUNNER REAR 1.25" rear spacer

(2) 836410R fabricated spacers

STEP 1: Jack the axle up and re-attach both shocks and both sway bar end links.