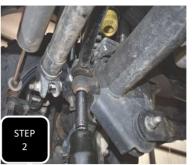

**Step 3** Loosen and remove the mounting bolt at the frame side of the trac bar and remove the factory trac bar.

**Step 2** Unbolt the nut attaching the track bar to the axle and then brake the joint loose by hitting the side of the axle mount with a hammer. **NOTE: NEVER HIT THE ROD END ON THE THREADS.** 