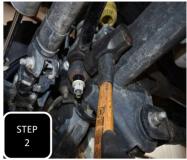

**Step 3** Loosen and remove the mounting bolt at the frame side of the trac bar and remove the factory trac bar.

**Step 2** Unbolt the nut attaching the track bar to the axle and then brake the joint loose by hitting the side of the axle mount with a hammer. **NOTE: NEVER HIT THE ROD END ON THE THREADS.** 