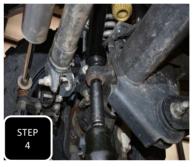

**Step 4** Loosely attach the new adjustable trac bar using the factory bolt at the frame and the provided nut at the axle then torque both to factory specs.

**Step 5** Take reference measurements then adjust the trac bar accordingly until it is centered under the frame and tighten both of the adjustment clamps. **NOTE: MAKE SURE THE ADJUSTMENT CLAMPS ARE ORIENTED AWAY FROM THE AXLE AND FRAME.** 