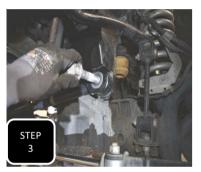

**Step 3** Loosen and remove the mounting bolt at the frame side of the trac bar and remove the factory trac bar.

**Step 2** Unbolt the nut attaching the track bar to the axle and then brake the joint loose by hitting the side of the axle mount with a hammer. **NOTE: NEVER HIT THE ROD END ON THE THREADS.** 