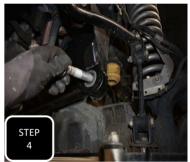

**Step 4** Loosely attach the new adjustable trac bar using the factory bolt at the frame and the provided nut at the axle then torque both to factory specs.

**Step 5** Take reference measurements then adjust the trac bar accordingly until it is centered under the frame and tighten both of the adjustment clamps. **NOTE: MAKE SURE THE ADJUSTMENT CLAMPS ARE ORIENTED AWAY FROM THE AXLE AND FRAME.** 