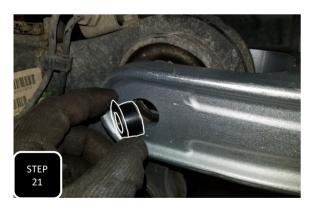

KIT # K944385

2023+ F-250/350 4WD

8" LIFT KIT

7 HOUR INSTALL TIME

RECOMMENDED TIRE SIZE: 40" X 13.5" ON A 18" X 9" WHEEL W/ 5.5" BS

4 LINK LIFT KIT WITH VULCAN SERIES RESERVOIR SHOCKS FEATURED ABOVE

| FRONT BOX KITS |                                             |                                  |                         |  |  |  |
|----------------|---------------------------------------------|----------------------------------|-------------------------|--|--|--|
| Box #          | Components                                  | Hardware                         | Hardware Pack#          |  |  |  |
| 753380         | (2) 753380 LIFT COILS                       |                                  |                         |  |  |  |
| 943300-5       | (1) 9433FTB FRONT TRAC BAR BRACKET          | (4) M10-1.5 X 35 HEX CAP SCREW   |                         |  |  |  |
|                | (2) 9433FTB-2A PLATE WITH OFFSET HOLE       | (4) M10-1.5 STOVER NUT           | 9433H-SB                |  |  |  |
|                | (2) 9433FTB-2B PLATE WITH CENTERED HOLE     | (8) M10 FLAT WASHER              |                         |  |  |  |
|                | (1) 8833FBS-8D DRIVE SIDE BUMP STOP BRACKET | (2) M8-1.25 X 30 HEX CAP SCREW   |                         |  |  |  |
|                | (1) 8833FBS-8P PASS SIDE BUMP STOP BRACKET  | (2) M8-1.25 NYLOCK NUT           | 9433H-BS                |  |  |  |
|                | (1) 8833ABS-D DRIVE SIDE BRAKE LINE BRACKET | (4) M8 FLAT WASHER               |                         |  |  |  |
|                | (1) 8833ABS-P PASS SIDE BRAKE LINE BRACKET  | (4) M10-1.5 X 35 HEX CAP SCREW   |                         |  |  |  |
|                | (1) 8833FSB-8D DRIVE SIDE SWAY BAR BRACKET  | (2) M10-1.5 STOVER NUT           | 9433H-SSB               |  |  |  |
|                | (1) 8833FSB-8P PASS SIDE SWAY BAR BRACKET   | (6) M10 FLAT WASHER              |                         |  |  |  |
|                | (1) 8833SSB-8 STEERING STABILIZER BRACKET   | (6) M8-1.25 X 20 HEX CAP SCREW   |                         |  |  |  |
|                | (1) 853346 PITMAN ARM                       | (6) M8-1.25 NYLOCK NUT           |                         |  |  |  |
|                |                                             | (12) M8 FLAT WASHER              | 9433H-BL                |  |  |  |
|                |                                             | (2) M6-1.0 X 16 HEX CAP SCREW    |                         |  |  |  |
|                |                                             | (2) M6-1.0 NYLOCK NUT            |                         |  |  |  |
|                |                                             | (4) M6 FLAT WASHER               |                         |  |  |  |
|                |                                             | (1) 8833VL-D VACUUM LINE BRACKET |                         |  |  |  |
|                |                                             | (1) 8833VL-P VACUUM LINE BRACKET |                         |  |  |  |
|                |                                             | (2) M6-1.0 X 16 HEX CAP SCREW    | 9433H-VL                |  |  |  |
|                |                                             | (2) M6-1.25 NYLOCK NUT           |                         |  |  |  |
|                |                                             | (4) M6 FLAT WASHER               |                         |  |  |  |
|                |                                             | (1) 3/8" ADEL CLAMP              | ι<br>REVISED 10/10/2024 |  |  |  |