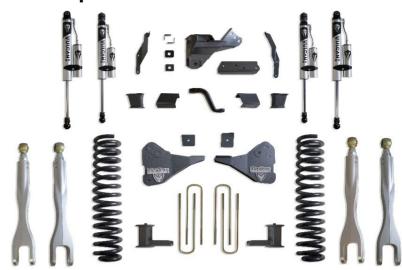

KIT # K944385

2023+ F-250/350 4WD

8" LIFT KIT

7 HOUR INSTALL TIME

RECOMMENDED TIRE SIZE: 40" X 13.5" ON A 18" X 9" WHEEL W/ 5.5" BS

4 LINK LIFT KIT WITH VULCAN SERIES RESERVOIR SHOCKS FEATURED ABOVE

| FRONT BOX KITS |                                             |                                  |                         |  |  |  |
|----------------|---------------------------------------------|----------------------------------|-------------------------|--|--|--|
| Box #          | Components                                  | Hardware                         | Hardware Pack#          |  |  |  |
| 753380         | (2) 753380 LIFT COILS                       |                                  |                         |  |  |  |
| 943300-5       | (1) 9433FTB FRONT TRAC BAR BRACKET          | (4) M10-1.5 X 35 HEX CAP SCREW   |                         |  |  |  |
|                | (2) 9433FTB-2A PLATE WITH OFFSET HOLE       | (4) M10-1.5 STOVER NUT           | 9433H-SB                |  |  |  |
|                | (2) 9433FTB-2B PLATE WITH CENTERED HOLE     | (8) M10 FLAT WASHER              |                         |  |  |  |
|                | (1) 8833FBS-8D DRIVE SIDE BUMP STOP BRACKET | (2) M8-1.25 X 30 HEX CAP SCREW   |                         |  |  |  |
|                | (1) 8833FBS-8P PASS SIDE BUMP STOP BRACKET  | (2) M8-1.25 NYLOCK NUT           | 9433H-BS                |  |  |  |
|                | (1) 8833ABS-D DRIVE SIDE BRAKE LINE BRACKET | (4) M8 FLAT WASHER               |                         |  |  |  |
|                | (1) 8833ABS-P PASS SIDE BRAKE LINE BRACKET  | (4) M10-1.5 X 35 HEX CAP SCREW   |                         |  |  |  |
|                | (1) 8833FSB-8D DRIVE SIDE SWAY BAR BRACKET  | (2) M10-1.5 STOVER NUT           | 9433H-SSB               |  |  |  |
|                | (1) 8833FSB-8P PASS SIDE SWAY BAR BRACKET   | (6) M10 FLAT WASHER              |                         |  |  |  |
|                | (1) 8833SSB-8 STEERING STABILIZER BRACKET   | (6) M8-1.25 X 20 HEX CAP SCREW   |                         |  |  |  |
|                | (1) 853346 PITMAN ARM                       | (6) M8-1.25 NYLOCK NUT           |                         |  |  |  |
|                |                                             | (12) M8 FLAT WASHER              | 9433H-BL                |  |  |  |
|                |                                             | (2) M6-1.0 X 16 HEX CAP SCREW    |                         |  |  |  |
|                |                                             | (2) M6-1.0 NYLOCK NUT            |                         |  |  |  |
|                |                                             | (4) M6 FLAT WASHER               |                         |  |  |  |
|                |                                             | (1) 8833VL-D VACUUM LINE BRACKET |                         |  |  |  |
|                |                                             | (1) 8833VL-P VACUUM LINE BRACKET |                         |  |  |  |
|                |                                             | (2) M6-1.0 X 16 HEX CAP SCREW    | 9433H-VL                |  |  |  |
|                |                                             | (2) M6-1.25 NYLOCK NUT           |                         |  |  |  |
|                |                                             | (4) M6 FLAT WASHER               |                         |  |  |  |
|                |                                             | (1) 3/8" ADEL CLAMP              | ι<br>REVISED 10/10/2024 |  |  |  |