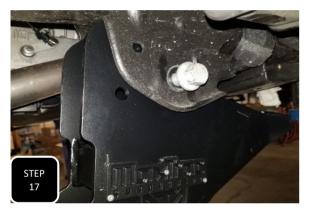

KIT # K944385

2023+ F-250/350 4WD

8" LIFT KIT

7 HOUR INSTALL TIME

RECOMMENDED TIRE SIZE: 40" X 13.5" ON A 18" X 9" WHEEL W/ 5.5" BS

4 LINK LIFT KIT WITH VULCAN SERIES RESERVOIR SHOCKS FEATURED ABOVE

| FRONT BOX KITS |                                             |                                  |                         |  |  |  |
|----------------|---------------------------------------------|----------------------------------|-------------------------|--|--|--|
| Box #          | Components                                  | Hardware                         | Hardware Pack#          |  |  |  |
| 753380         | (2) 753380 LIFT COILS                       |                                  |                         |  |  |  |
| 943300-5       | (1) 9433FTB FRONT TRAC BAR BRACKET          | (4) M10-1.5 X 35 HEX CAP SCREW   |                         |  |  |  |
|                | (2) 9433FTB-2A PLATE WITH OFFSET HOLE       | (4) M10-1.5 STOVER NUT           | 9433H-SB                |  |  |  |
|                | (2) 9433FTB-2B PLATE WITH CENTERED HOLE     | (8) M10 FLAT WASHER              |                         |  |  |  |
|                | (1) 8833FBS-8D DRIVE SIDE BUMP STOP BRACKET | (2) M8-1.25 X 30 HEX CAP SCREW   |                         |  |  |  |
|                | (1) 8833FBS-8P PASS SIDE BUMP STOP BRACKET  | (2) M8-1.25 NYLOCK NUT           | 9433H-BS                |  |  |  |
|                | (1) 8833ABS-D DRIVE SIDE BRAKE LINE BRACKET | (4) M8 FLAT WASHER               |                         |  |  |  |
|                | (1) 8833ABS-P PASS SIDE BRAKE LINE BRACKET  | (4) M10-1.5 X 35 HEX CAP SCREW   |                         |  |  |  |
|                | (1) 8833FSB-8D DRIVE SIDE SWAY BAR BRACKET  | (2) M10-1.5 STOVER NUT           | 9433H-SSB               |  |  |  |
|                | (1) 8833FSB-8P PASS SIDE SWAY BAR BRACKET   | (6) M10 FLAT WASHER              |                         |  |  |  |
|                | (1) 8833SSB-8 STEERING STABILIZER BRACKET   | (6) M8-1.25 X 20 HEX CAP SCREW   |                         |  |  |  |
|                | (1) 853346 PITMAN ARM                       | (6) M8-1.25 NYLOCK NUT           |                         |  |  |  |
|                |                                             | (12) M8 FLAT WASHER              | 9433H-BL                |  |  |  |
|                |                                             | (2) M6-1.0 X 16 HEX CAP SCREW    |                         |  |  |  |
|                |                                             | (2) M6-1.0 NYLOCK NUT            |                         |  |  |  |
|                |                                             | (4) M6 FLAT WASHER               |                         |  |  |  |
|                |                                             | (1) 8833VL-D VACUUM LINE BRACKET |                         |  |  |  |
|                |                                             | (1) 8833VL-P VACUUM LINE BRACKET |                         |  |  |  |
|                |                                             | (2) M6-1.0 X 16 HEX CAP SCREW    | 9433H-VL                |  |  |  |
|                |                                             | (2) M6-1.25 NYLOCK NUT           |                         |  |  |  |
|                |                                             | (4) M6 FLAT WASHER               |                         |  |  |  |
|                |                                             | (1) 3/8" ADEL CLAMP              | ι<br>REVISED 10/10/2024 |  |  |  |