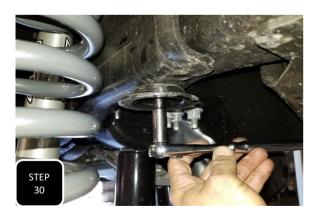

KIT # K944385

2023+ F-250/350 4WD

8" LIFT KIT

7 HOUR INSTALL TIME

RECOMMENDED TIRE SIZE: 40" X 13.5" ON A 18" X 9" WHEEL W/ 5.5" BS

4 LINK LIFT KIT WITH VULCAN SERIES RESERVOIR SHOCKS FEATURED ABOVE

| FRONT BOX KITS |                                             |                                  |                         |  |  |  |
|----------------|---------------------------------------------|----------------------------------|-------------------------|--|--|--|
| Box #          | Components                                  | Hardware                         | Hardware Pack#          |  |  |  |
| 753380         | (2) 753380 LIFT COILS                       |                                  |                         |  |  |  |
| 943300-5       | (1) 9433FTB FRONT TRAC BAR BRACKET          | (4) M10-1.5 X 35 HEX CAP SCREW   |                         |  |  |  |
|                | (2) 9433FTB-2A PLATE WITH OFFSET HOLE       | (4) M10-1.5 STOVER NUT           | 9433H-SB                |  |  |  |
|                | (2) 9433FTB-2B PLATE WITH CENTERED HOLE     | (8) M10 FLAT WASHER              |                         |  |  |  |
|                | (1) 8833FBS-8D DRIVE SIDE BUMP STOP BRACKET | (2) M8-1.25 X 30 HEX CAP SCREW   |                         |  |  |  |
|                | (1) 8833FBS-8P PASS SIDE BUMP STOP BRACKET  | (2) M8-1.25 NYLOCK NUT           | 9433H-BS                |  |  |  |
|                | (1) 8833ABS-D DRIVE SIDE BRAKE LINE BRACKET | (4) M8 FLAT WASHER               |                         |  |  |  |
|                | (1) 8833ABS-P PASS SIDE BRAKE LINE BRACKET  | (4) M10-1.5 X 35 HEX CAP SCREW   |                         |  |  |  |
|                | (1) 8833FSB-8D DRIVE SIDE SWAY BAR BRACKET  | (2) M10-1.5 STOVER NUT           | 9433H-SSB               |  |  |  |
|                | (1) 8833FSB-8P PASS SIDE SWAY BAR BRACKET   | (6) M10 FLAT WASHER              |                         |  |  |  |
|                | (1) 8833SSB-8 STEERING STABILIZER BRACKET   | (6) M8-1.25 X 20 HEX CAP SCREW   |                         |  |  |  |
|                | (1) 853346 PITMAN ARM                       | (6) M8-1.25 NYLOCK NUT           |                         |  |  |  |
|                |                                             | (12) M8 FLAT WASHER              | 9433H-BL                |  |  |  |
|                |                                             | (2) M6-1.0 X 16 HEX CAP SCREW    |                         |  |  |  |
|                |                                             | (2) M6-1.0 NYLOCK NUT            |                         |  |  |  |
|                |                                             | (4) M6 FLAT WASHER               |                         |  |  |  |
|                |                                             | (1) 8833VL-D VACUUM LINE BRACKET |                         |  |  |  |
|                |                                             | (1) 8833VL-P VACUUM LINE BRACKET |                         |  |  |  |
|                |                                             | (2) M6-1.0 X 16 HEX CAP SCREW    | 9433H-VL                |  |  |  |
|                |                                             | (2) M6-1.25 NYLOCK NUT           |                         |  |  |  |
|                |                                             | (4) M6 FLAT WASHER               |                         |  |  |  |
|                |                                             | (1) 3/8" ADEL CLAMP              | ι<br>REVISED 10/10/2024 |  |  |  |