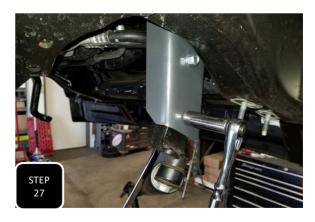

KIT # K944385

2023+ F-250/350 4WD

8" LIFT KIT

7 HOUR INSTALL TIME

RECOMMENDED TIRE SIZE: 40" X 13.5" ON A 18" X 9" WHEEL W/ 5.5" BS

4 LINK LIFT KIT WITH VULCAN SERIES RESERVOIR SHOCKS FEATURED ABOVE

| FRONT BOX KITS |                                             |                                  |                         |  |  |  |
|----------------|---------------------------------------------|----------------------------------|-------------------------|--|--|--|
| Box #          | Components                                  | Hardware                         | Hardware Pack#          |  |  |  |
| 753380         | (2) 753380 LIFT COILS                       |                                  |                         |  |  |  |
| 943300-5       | (1) 9433FTB FRONT TRAC BAR BRACKET          | (4) M10-1.5 X 35 HEX CAP SCREW   |                         |  |  |  |
|                | (2) 9433FTB-2A PLATE WITH OFFSET HOLE       | (4) M10-1.5 STOVER NUT           | 9433H-SB                |  |  |  |
|                | (2) 9433FTB-2B PLATE WITH CENTERED HOLE     | (8) M10 FLAT WASHER              |                         |  |  |  |
|                | (1) 8833FBS-8D DRIVE SIDE BUMP STOP BRACKET | (2) M8-1.25 X 30 HEX CAP SCREW   |                         |  |  |  |
|                | (1) 8833FBS-8P PASS SIDE BUMP STOP BRACKET  | (2) M8-1.25 NYLOCK NUT           | 9433H-BS                |  |  |  |
|                | (1) 8833ABS-D DRIVE SIDE BRAKE LINE BRACKET | (4) M8 FLAT WASHER               |                         |  |  |  |
|                | (1) 8833ABS-P PASS SIDE BRAKE LINE BRACKET  | (4) M10-1.5 X 35 HEX CAP SCREW   |                         |  |  |  |
|                | (1) 8833FSB-8D DRIVE SIDE SWAY BAR BRACKET  | (2) M10-1.5 STOVER NUT           | 9433H-SSB               |  |  |  |
|                | (1) 8833FSB-8P PASS SIDE SWAY BAR BRACKET   | (6) M10 FLAT WASHER              |                         |  |  |  |
|                | (1) 8833SSB-8 STEERING STABILIZER BRACKET   | (6) M8-1.25 X 20 HEX CAP SCREW   |                         |  |  |  |
|                | (1) 853346 PITMAN ARM                       | (6) M8-1.25 NYLOCK NUT           |                         |  |  |  |
|                |                                             | (12) M8 FLAT WASHER              | 9433H-BL                |  |  |  |
|                |                                             | (2) M6-1.0 X 16 HEX CAP SCREW    |                         |  |  |  |
|                |                                             | (2) M6-1.0 NYLOCK NUT            |                         |  |  |  |
|                |                                             | (4) M6 FLAT WASHER               |                         |  |  |  |
|                |                                             | (1) 8833VL-D VACUUM LINE BRACKET |                         |  |  |  |
|                |                                             | (1) 8833VL-P VACUUM LINE BRACKET |                         |  |  |  |
|                |                                             | (2) M6-1.0 X 16 HEX CAP SCREW    | 9433H-VL                |  |  |  |
|                |                                             | (2) M6-1.25 NYLOCK NUT           |                         |  |  |  |
|                |                                             | (4) M6 FLAT WASHER               |                         |  |  |  |
|                |                                             | (1) 3/8" ADEL CLAMP              | ι<br>REVISED 10/10/2024 |  |  |  |