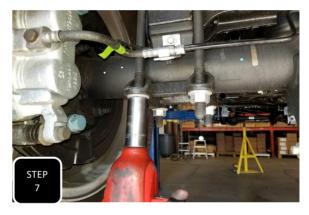

KIT # K944385

2023+ F-250/350 4WD

8" LIFT KIT

7 HOUR INSTALL TIME

RECOMMENDED TIRE SIZE: 40" X 13.5" ON A 18" X 9" WHEEL W/ 5.5" BS

4 LINK LIFT KIT WITH VULCAN SERIES RESERVOIR SHOCKS FEATURED ABOVE

| FRONT BOX KITS |                                             |                                  |                         |  |  |  |
|----------------|---------------------------------------------|----------------------------------|-------------------------|--|--|--|
| Box #          | Components                                  | Hardware                         | Hardware Pack#          |  |  |  |
| 753380         | (2) 753380 LIFT COILS                       |                                  |                         |  |  |  |
| 943300-5       | (1) 9433FTB FRONT TRAC BAR BRACKET          | (4) M10-1.5 X 35 HEX CAP SCREW   |                         |  |  |  |
|                | (2) 9433FTB-2A PLATE WITH OFFSET HOLE       | (4) M10-1.5 STOVER NUT           | 9433H-SB                |  |  |  |
|                | (2) 9433FTB-2B PLATE WITH CENTERED HOLE     | (8) M10 FLAT WASHER              |                         |  |  |  |
|                | (1) 8833FBS-8D DRIVE SIDE BUMP STOP BRACKET | (2) M8-1.25 X 30 HEX CAP SCREW   |                         |  |  |  |
|                | (1) 8833FBS-8P PASS SIDE BUMP STOP BRACKET  | (2) M8-1.25 NYLOCK NUT           | 9433H-BS                |  |  |  |
|                | (1) 8833ABS-D DRIVE SIDE BRAKE LINE BRACKET | (4) M8 FLAT WASHER               |                         |  |  |  |
|                | (1) 8833ABS-P PASS SIDE BRAKE LINE BRACKET  | (4) M10-1.5 X 35 HEX CAP SCREW   |                         |  |  |  |
|                | (1) 8833FSB-8D DRIVE SIDE SWAY BAR BRACKET  | (2) M10-1.5 STOVER NUT           | 9433H-SSB               |  |  |  |
|                | (1) 8833FSB-8P PASS SIDE SWAY BAR BRACKET   | (6) M10 FLAT WASHER              |                         |  |  |  |
|                | (1) 8833SSB-8 STEERING STABILIZER BRACKET   | (6) M8-1.25 X 20 HEX CAP SCREW   |                         |  |  |  |
|                | (1) 853346 PITMAN ARM                       | (6) M8-1.25 NYLOCK NUT           |                         |  |  |  |
|                |                                             | (12) M8 FLAT WASHER              | 9433H-BL                |  |  |  |
|                |                                             | (2) M6-1.0 X 16 HEX CAP SCREW    |                         |  |  |  |
|                |                                             | (2) M6-1.0 NYLOCK NUT            |                         |  |  |  |
|                |                                             | (4) M6 FLAT WASHER               |                         |  |  |  |
|                |                                             | (1) 8833VL-D VACUUM LINE BRACKET |                         |  |  |  |
|                |                                             | (1) 8833VL-P VACUUM LINE BRACKET |                         |  |  |  |
|                |                                             | (2) M6-1.0 X 16 HEX CAP SCREW    | 9433H-VL                |  |  |  |
|                |                                             | (2) M6-1.25 NYLOCK NUT           |                         |  |  |  |
|                |                                             | (4) M6 FLAT WASHER               |                         |  |  |  |
|                |                                             | (1) 3/8" ADEL CLAMP              | ι<br>REVISED 10/10/2024 |  |  |  |