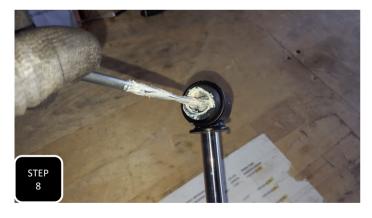

KIT # K944385

2023+ F-250/350 4WD

8" LIFT KIT

7 HOUR INSTALL TIME

RECOMMENDED TIRE SIZE: 40" X 13.5" ON A 18" X 9" WHEEL W/ 5.5" BS

4 LINK LIFT KIT WITH VULCAN SERIES RESERVOIR SHOCKS FEATURED ABOVE

| FRONT BOX KITS |                                             |                                  |                         |  |  |  |
|----------------|---------------------------------------------|----------------------------------|-------------------------|--|--|--|
| Box #          | Components                                  | Hardware                         | Hardware Pack#          |  |  |  |
| 753380         | (2) 753380 LIFT COILS                       |                                  |                         |  |  |  |
| 943300-5       | (1) 9433FTB FRONT TRAC BAR BRACKET          | (4) M10-1.5 X 35 HEX CAP SCREW   |                         |  |  |  |
|                | (2) 9433FTB-2A PLATE WITH OFFSET HOLE       | (4) M10-1.5 STOVER NUT           | 9433H-SB                |  |  |  |
|                | (2) 9433FTB-2B PLATE WITH CENTERED HOLE     | (8) M10 FLAT WASHER              |                         |  |  |  |
|                | (1) 8833FBS-8D DRIVE SIDE BUMP STOP BRACKET | (2) M8-1.25 X 30 HEX CAP SCREW   |                         |  |  |  |
|                | (1) 8833FBS-8P PASS SIDE BUMP STOP BRACKET  | (2) M8-1.25 NYLOCK NUT           | 9433H-BS                |  |  |  |
|                | (1) 8833ABS-D DRIVE SIDE BRAKE LINE BRACKET | (4) M8 FLAT WASHER               |                         |  |  |  |
|                | (1) 8833ABS-P PASS SIDE BRAKE LINE BRACKET  | (4) M10-1.5 X 35 HEX CAP SCREW   |                         |  |  |  |
|                | (1) 8833FSB-8D DRIVE SIDE SWAY BAR BRACKET  | (2) M10-1.5 STOVER NUT           | 9433H-SSB               |  |  |  |
|                | (1) 8833FSB-8P PASS SIDE SWAY BAR BRACKET   | (6) M10 FLAT WASHER              |                         |  |  |  |
|                | (1) 8833SSB-8 STEERING STABILIZER BRACKET   | (6) M8-1.25 X 20 HEX CAP SCREW   |                         |  |  |  |
|                | (1) 853346 PITMAN ARM                       | (6) M8-1.25 NYLOCK NUT           |                         |  |  |  |
|                |                                             | (12) M8 FLAT WASHER              | 9433H-BL                |  |  |  |
|                |                                             | (2) M6-1.0 X 16 HEX CAP SCREW    |                         |  |  |  |
|                |                                             | (2) M6-1.0 NYLOCK NUT            |                         |  |  |  |
|                |                                             | (4) M6 FLAT WASHER               |                         |  |  |  |
|                |                                             | (1) 8833VL-D VACUUM LINE BRACKET |                         |  |  |  |
|                |                                             | (1) 8833VL-P VACUUM LINE BRACKET |                         |  |  |  |
|                |                                             | (2) M6-1.0 X 16 HEX CAP SCREW    | 9433H-VL                |  |  |  |
|                |                                             | (2) M6-1.25 NYLOCK NUT           |                         |  |  |  |
|                |                                             | (4) M6 FLAT WASHER               |                         |  |  |  |
|                |                                             | (1) 3/8" ADEL CLAMP              | ι<br>REVISED 10/10/2024 |  |  |  |