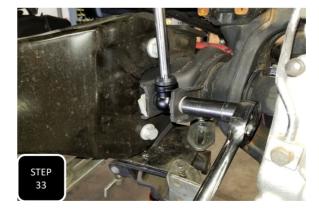

KIT # K944385

2023+ F-250/350 4WD

8" LIFT KIT

7 HOUR INSTALL TIME

RECOMMENDED TIRE SIZE: 40" X 13.5" ON A 18" X 9" WHEEL W/ 5.5" BS

4 LINK LIFT KIT WITH VULCAN SERIES RESERVOIR SHOCKS FEATURED ABOVE

| FRONT BOX KITS |                                             |                                  |                         |  |  |  |
|----------------|---------------------------------------------|----------------------------------|-------------------------|--|--|--|
| Box #          | Components                                  | Hardware                         | Hardware Pack#          |  |  |  |
| 753380         | (2) 753380 LIFT COILS                       |                                  |                         |  |  |  |
| 943300-5       | (1) 9433FTB FRONT TRAC BAR BRACKET          | (4) M10-1.5 X 35 HEX CAP SCREW   |                         |  |  |  |
|                | (2) 9433FTB-2A PLATE WITH OFFSET HOLE       | (4) M10-1.5 STOVER NUT           | 9433H-SB                |  |  |  |
|                | (2) 9433FTB-2B PLATE WITH CENTERED HOLE     | (8) M10 FLAT WASHER              |                         |  |  |  |
|                | (1) 8833FBS-8D DRIVE SIDE BUMP STOP BRACKET | (2) M8-1.25 X 30 HEX CAP SCREW   |                         |  |  |  |
|                | (1) 8833FBS-8P PASS SIDE BUMP STOP BRACKET  | (2) M8-1.25 NYLOCK NUT           | 9433H-BS                |  |  |  |
|                | (1) 8833ABS-D DRIVE SIDE BRAKE LINE BRACKET | (4) M8 FLAT WASHER               |                         |  |  |  |
|                | (1) 8833ABS-P PASS SIDE BRAKE LINE BRACKET  | (4) M10-1.5 X 35 HEX CAP SCREW   |                         |  |  |  |
|                | (1) 8833FSB-8D DRIVE SIDE SWAY BAR BRACKET  | (2) M10-1.5 STOVER NUT           | 9433H-SSB               |  |  |  |
|                | (1) 8833FSB-8P PASS SIDE SWAY BAR BRACKET   | (6) M10 FLAT WASHER              |                         |  |  |  |
|                | (1) 8833SSB-8 STEERING STABILIZER BRACKET   | (6) M8-1.25 X 20 HEX CAP SCREW   |                         |  |  |  |
|                | (1) 853346 PITMAN ARM                       | (6) M8-1.25 NYLOCK NUT           |                         |  |  |  |
|                |                                             | (12) M8 FLAT WASHER              | 9433H-BL                |  |  |  |
|                |                                             | (2) M6-1.0 X 16 HEX CAP SCREW    |                         |  |  |  |
|                |                                             | (2) M6-1.0 NYLOCK NUT            |                         |  |  |  |
|                |                                             | (4) M6 FLAT WASHER               |                         |  |  |  |
|                |                                             | (1) 8833VL-D VACUUM LINE BRACKET |                         |  |  |  |
|                |                                             | (1) 8833VL-P VACUUM LINE BRACKET |                         |  |  |  |
|                |                                             | (2) M6-1.0 X 16 HEX CAP SCREW    | 9433H-VL                |  |  |  |
|                |                                             | (2) M6-1.25 NYLOCK NUT           |                         |  |  |  |
|                |                                             | (4) M6 FLAT WASHER               |                         |  |  |  |
|                |                                             | (1) 3/8" ADEL CLAMP              | ι<br>REVISED 10/10/2024 |  |  |  |