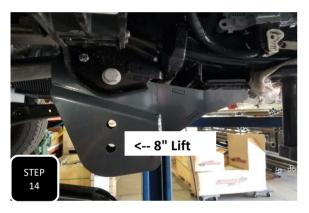

KIT # K944385

2023+ F-250/350 4WD

8" LIFT KIT

7 HOUR INSTALL TIME

RECOMMENDED TIRE SIZE: 40" X 13.5" ON A 18" X 9" WHEEL W/ 5.5" BS

4 LINK LIFT KIT WITH VULCAN SERIES RESERVOIR SHOCKS FEATURED ABOVE

| FRONT BOX KITS |                                             |                                  |                         |  |  |  |
|----------------|---------------------------------------------|----------------------------------|-------------------------|--|--|--|
| Box #          | Components                                  | Hardware                         | Hardware Pack#          |  |  |  |
| 753380         | (2) 753380 LIFT COILS                       |                                  |                         |  |  |  |
| 943300-5       | (1) 9433FTB FRONT TRAC BAR BRACKET          | (4) M10-1.5 X 35 HEX CAP SCREW   |                         |  |  |  |
|                | (2) 9433FTB-2A PLATE WITH OFFSET HOLE       | (4) M10-1.5 STOVER NUT           | 9433H-SB                |  |  |  |
|                | (2) 9433FTB-2B PLATE WITH CENTERED HOLE     | (8) M10 FLAT WASHER              |                         |  |  |  |
|                | (1) 8833FBS-8D DRIVE SIDE BUMP STOP BRACKET | (2) M8-1.25 X 30 HEX CAP SCREW   |                         |  |  |  |
|                | (1) 8833FBS-8P PASS SIDE BUMP STOP BRACKET  | (2) M8-1.25 NYLOCK NUT           | 9433H-BS                |  |  |  |
|                | (1) 8833ABS-D DRIVE SIDE BRAKE LINE BRACKET | (4) M8 FLAT WASHER               |                         |  |  |  |
|                | (1) 8833ABS-P PASS SIDE BRAKE LINE BRACKET  | (4) M10-1.5 X 35 HEX CAP SCREW   |                         |  |  |  |
|                | (1) 8833FSB-8D DRIVE SIDE SWAY BAR BRACKET  | (2) M10-1.5 STOVER NUT           | 9433H-SSB               |  |  |  |
|                | (1) 8833FSB-8P PASS SIDE SWAY BAR BRACKET   | (6) M10 FLAT WASHER              |                         |  |  |  |
|                | (1) 8833SSB-8 STEERING STABILIZER BRACKET   | (6) M8-1.25 X 20 HEX CAP SCREW   |                         |  |  |  |
|                | (1) 853346 PITMAN ARM                       | (6) M8-1.25 NYLOCK NUT           |                         |  |  |  |
|                |                                             | (12) M8 FLAT WASHER              | 9433H-BL                |  |  |  |
|                |                                             | (2) M6-1.0 X 16 HEX CAP SCREW    |                         |  |  |  |
|                |                                             | (2) M6-1.0 NYLOCK NUT            |                         |  |  |  |
|                |                                             | (4) M6 FLAT WASHER               |                         |  |  |  |
|                |                                             | (1) 8833VL-D VACUUM LINE BRACKET |                         |  |  |  |
|                |                                             | (1) 8833VL-P VACUUM LINE BRACKET |                         |  |  |  |
|                |                                             | (2) M6-1.0 X 16 HEX CAP SCREW    | 9433H-VL                |  |  |  |
|                |                                             | (2) M6-1.25 NYLOCK NUT           |                         |  |  |  |
|                |                                             | (4) M6 FLAT WASHER               |                         |  |  |  |
|                |                                             | (1) 3/8" ADEL CLAMP              | ι<br>REVISED 10/10/2024 |  |  |  |