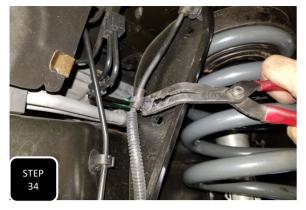

two surfaces downward, and the open end outward.





**Step 31** Attach the factory bump stop mounting cup to the bottom of the drop down bracket using the provided M8 bolt, nut, and washers. Once tight, then pop the factory bump stop back in. On the driver's side, you will attach the provided Vacuum line mounting bracket as pictured. **NOTE: SPRAY THE BUMPS STOP WITH WD-40 TO EASE THE INSTALL PROCESS.** 





**Step 32** Move your adjustable jack under the driver's side of the axle and apply pressure so that you can remove the lower shock bolt and then lower the axle down. Next, Install the new lift coil with the factory rubber isolator on top, jack the axle back up and re-attach the shock. Repeat this step on the other side.



**Step 33** Tighten up both ends of both front shocks.







**Step 34** Separate both ABS line guide clips from the front of the coil bucket on the frame and install the new ABS/brake line bracket using the provided M8 bolts, nuts, and washers. **NOTE: THE DRIVER'S SIDE BRACKET IS THE LONGER OF THE TWO PROVIDED BRACKETS.** 





**Step 35** You will need to gently unravel the factory, hard brake line so that the soft line now points downward and the factory mounting bracket lines up with the two holed flange on the provided mounting bracket. Next, attach the factory bracket to the provided bracket using the provided M8 bolt, nut, and washers.





**Step 36** The passenger side ABS/ brake line bracket will mount the same as the driver's side and also require the unraveling of the factory hard brake line to line up with the new bracket.





Ste