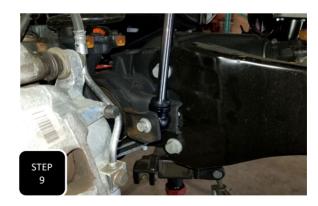

KIT # K944385

2023+ F-250/350 4WD

8" LIFT KIT

7 HOUR INSTALL TIME

RECOMMENDED TIRE SIZE: 40" X 13.5" ON A 18" X 9" WHEEL W/ 5.5" BS

4 LINK LIFT KIT WITH VULCAN SERIES RESERVOIR SHOCKS FEATURED ABOVE

| FRONT BOX KITS |                                             |                                  |                         |  |  |  |
|----------------|---------------------------------------------|----------------------------------|-------------------------|--|--|--|
| Box #          | Components                                  | Hardware                         | Hardware Pack#          |  |  |  |
| 753380         | (2) 753380 LIFT COILS                       |                                  |                         |  |  |  |
| 943300-5       | (1) 9433FTB FRONT TRAC BAR BRACKET          | (4) M10-1.5 X 35 HEX CAP SCREW   |                         |  |  |  |
|                | (2) 9433FTB-2A PLATE WITH OFFSET HOLE       | (4) M10-1.5 STOVER NUT           | 9433H-SB                |  |  |  |
|                | (2) 9433FTB-2B PLATE WITH CENTERED HOLE     | (8) M10 FLAT WASHER              |                         |  |  |  |
|                | (1) 8833FBS-8D DRIVE SIDE BUMP STOP BRACKET | (2) M8-1.25 X 30 HEX CAP SCREW   |                         |  |  |  |
|                | (1) 8833FBS-8P PASS SIDE BUMP STOP BRACKET  | (2) M8-1.25 NYLOCK NUT           | 9433H-BS                |  |  |  |
|                | (1) 8833ABS-D DRIVE SIDE BRAKE LINE BRACKET | (4) M8 FLAT WASHER               |                         |  |  |  |
|                | (1) 8833ABS-P PASS SIDE BRAKE LINE BRACKET  | (4) M10-1.5 X 35 HEX CAP SCREW   |                         |  |  |  |
|                | (1) 8833FSB-8D DRIVE SIDE SWAY BAR BRACKET  | (2) M10-1.5 STOVER NUT           | 9433H-SSB               |  |  |  |
|                | (1) 8833FSB-8P PASS SIDE SWAY BAR BRACKET   | (6) M10 FLAT WASHER              |                         |  |  |  |
|                | (1) 8833SSB-8 STEERING STABILIZER BRACKET   | (6) M8-1.25 X 20 HEX CAP SCREW   |                         |  |  |  |
|                | (1) 853346 PITMAN ARM                       | (6) M8-1.25 NYLOCK NUT           |                         |  |  |  |
|                |                                             | (12) M8 FLAT WASHER              | 9433H-BL                |  |  |  |
|                |                                             | (2) M6-1.0 X 16 HEX CAP SCREW    |                         |  |  |  |
|                |                                             | (2) M6-1.0 NYLOCK NUT            |                         |  |  |  |
|                |                                             | (4) M6 FLAT WASHER               |                         |  |  |  |
|                |                                             | (1) 8833VL-D VACUUM LINE BRACKET |                         |  |  |  |
|                |                                             | (1) 8833VL-P VACUUM LINE BRACKET |                         |  |  |  |
|                |                                             | (2) M6-1.0 X 16 HEX CAP SCREW    | 9433H-VL                |  |  |  |
|                |                                             | (2) M6-1.25 NYLOCK NUT           |                         |  |  |  |
|                |                                             | (4) M6 FLAT WASHER               |                         |  |  |  |
|                |                                             | (1) 3/8" ADEL CLAMP              | ι<br>REVISED 10/10/2024 |  |  |  |