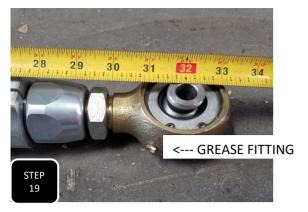

KIT # K944385

2023+ F-250/350 4WD

8" LIFT KIT

7 HOUR INSTALL TIME

RECOMMENDED TIRE SIZE: 40" X 13.5" ON A 18" X 9" WHEEL W/ 5.5" BS

4 LINK LIFT KIT WITH VULCAN SERIES RESERVOIR SHOCKS FEATURED ABOVE

| FRONT BOX KITS |                                             |                                  |                         |  |  |  |
|----------------|---------------------------------------------|----------------------------------|-------------------------|--|--|--|
| Box #          | Components                                  | Hardware                         | Hardware Pack#          |  |  |  |
| 753380         | (2) 753380 LIFT COILS                       |                                  |                         |  |  |  |
| 943300-5       | (1) 9433FTB FRONT TRAC BAR BRACKET          | (4) M10-1.5 X 35 HEX CAP SCREW   |                         |  |  |  |
|                | (2) 9433FTB-2A PLATE WITH OFFSET HOLE       | (4) M10-1.5 STOVER NUT           | 9433H-SB                |  |  |  |
|                | (2) 9433FTB-2B PLATE WITH CENTERED HOLE     | (8) M10 FLAT WASHER              |                         |  |  |  |
|                | (1) 8833FBS-8D DRIVE SIDE BUMP STOP BRACKET | (2) M8-1.25 X 30 HEX CAP SCREW   |                         |  |  |  |
|                | (1) 8833FBS-8P PASS SIDE BUMP STOP BRACKET  | (2) M8-1.25 NYLOCK NUT           | 9433H-BS                |  |  |  |
|                | (1) 8833ABS-D DRIVE SIDE BRAKE LINE BRACKET | (4) M8 FLAT WASHER               |                         |  |  |  |
|                | (1) 8833ABS-P PASS SIDE BRAKE LINE BRACKET  | (4) M10-1.5 X 35 HEX CAP SCREW   |                         |  |  |  |
|                | (1) 8833FSB-8D DRIVE SIDE SWAY BAR BRACKET  | (2) M10-1.5 STOVER NUT           | 9433H-SSB               |  |  |  |
|                | (1) 8833FSB-8P PASS SIDE SWAY BAR BRACKET   | (6) M10 FLAT WASHER              |                         |  |  |  |
|                | (1) 8833SSB-8 STEERING STABILIZER BRACKET   | (6) M8-1.25 X 20 HEX CAP SCREW   |                         |  |  |  |
|                | (1) 853346 PITMAN ARM                       | (6) M8-1.25 NYLOCK NUT           |                         |  |  |  |
|                |                                             | (12) M8 FLAT WASHER              | 9433H-BL                |  |  |  |
|                |                                             | (2) M6-1.0 X 16 HEX CAP SCREW    |                         |  |  |  |
|                |                                             | (2) M6-1.0 NYLOCK NUT            |                         |  |  |  |
|                |                                             | (4) M6 FLAT WASHER               |                         |  |  |  |
|                |                                             | (1) 8833VL-D VACUUM LINE BRACKET |                         |  |  |  |
|                |                                             | (1) 8833VL-P VACUUM LINE BRACKET |                         |  |  |  |
|                |                                             | (2) M6-1.0 X 16 HEX CAP SCREW    | 9433H-VL                |  |  |  |
|                |                                             | (2) M6-1.25 NYLOCK NUT           |                         |  |  |  |
|                |                                             | (4) M6 FLAT WASHER               |                         |  |  |  |
|                |                                             | (1) 3/8" ADEL CLAMP              | ι<br>REVISED 10/10/2024 |  |  |  |