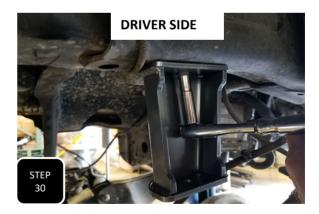

KIT # K944385

2023+ F-250/350 4WD

8" LIFT KIT

7 HOUR INSTALL TIME

RECOMMENDED TIRE SIZE: 40" X 13.5" ON A 18" X 9" WHEEL W/ 5.5" BS

4 LINK LIFT KIT WITH VULCAN SERIES RESERVOIR SHOCKS FEATURED ABOVE

| FRONT BOX KITS |                                             |                                  |                         |  |  |  |
|----------------|---------------------------------------------|----------------------------------|-------------------------|--|--|--|
| Box #          | Components                                  | Hardware                         | Hardware Pack#          |  |  |  |
| 753380         | (2) 753380 LIFT COILS                       |                                  |                         |  |  |  |
| 943300-5       | (1) 9433FTB FRONT TRAC BAR BRACKET          | (4) M10-1.5 X 35 HEX CAP SCREW   |                         |  |  |  |
|                | (2) 9433FTB-2A PLATE WITH OFFSET HOLE       | (4) M10-1.5 STOVER NUT           | 9433H-SB                |  |  |  |
|                | (2) 9433FTB-2B PLATE WITH CENTERED HOLE     | (8) M10 FLAT WASHER              |                         |  |  |  |
|                | (1) 8833FBS-8D DRIVE SIDE BUMP STOP BRACKET | (2) M8-1.25 X 30 HEX CAP SCREW   |                         |  |  |  |
|                | (1) 8833FBS-8P PASS SIDE BUMP STOP BRACKET  | (2) M8-1.25 NYLOCK NUT           | 9433H-BS                |  |  |  |
|                | (1) 8833ABS-D DRIVE SIDE BRAKE LINE BRACKET | (4) M8 FLAT WASHER               |                         |  |  |  |
|                | (1) 8833ABS-P PASS SIDE BRAKE LINE BRACKET  | (4) M10-1.5 X 35 HEX CAP SCREW   |                         |  |  |  |
|                | (1) 8833FSB-8D DRIVE SIDE SWAY BAR BRACKET  | (2) M10-1.5 STOVER NUT           | 9433H-SSB               |  |  |  |
|                | (1) 8833FSB-8P PASS SIDE SWAY BAR BRACKET   | (6) M10 FLAT WASHER              |                         |  |  |  |
|                | (1) 8833SSB-8 STEERING STABILIZER BRACKET   | (6) M8-1.25 X 20 HEX CAP SCREW   |                         |  |  |  |
|                | (1) 853346 PITMAN ARM                       | (6) M8-1.25 NYLOCK NUT           |                         |  |  |  |
|                |                                             | (12) M8 FLAT WASHER              | 9433H-BL                |  |  |  |
|                |                                             | (2) M6-1.0 X 16 HEX CAP SCREW    |                         |  |  |  |
|                |                                             | (2) M6-1.0 NYLOCK NUT            |                         |  |  |  |
|                |                                             | (4) M6 FLAT WASHER               |                         |  |  |  |
|                |                                             | (1) 8833VL-D VACUUM LINE BRACKET |                         |  |  |  |
|                |                                             | (1) 8833VL-P VACUUM LINE BRACKET |                         |  |  |  |
|                |                                             | (2) M6-1.0 X 16 HEX CAP SCREW    | 9433H-VL                |  |  |  |
|                |                                             | (2) M6-1.25 NYLOCK NUT           |                         |  |  |  |
|                |                                             | (4) M6 FLAT WASHER               |                         |  |  |  |
|                |                                             | (1) 3/8" ADEL CLAMP              | ι<br>REVISED 10/10/2024 |  |  |  |