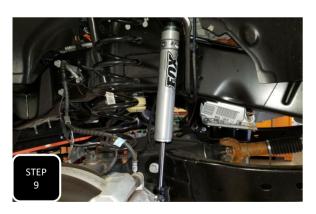

KIT # K944385

2023+ F-250/350 4WD

8" LIFT KIT

7 HOUR INSTALL TIME

RECOMMENDED TIRE SIZE: 40" X 13.5" ON A 18" X 9" WHEEL W/ 5.5" BS

4 LINK LIFT KIT WITH VULCAN SERIES RESERVOIR SHOCKS FEATURED ABOVE

| FRONT BOX KITS |                                             |                                  |                         |  |  |  |
|----------------|---------------------------------------------|----------------------------------|-------------------------|--|--|--|
| Box #          | Components                                  | Hardware                         | Hardware Pack#          |  |  |  |
| 753380         | (2) 753380 LIFT COILS                       |                                  |                         |  |  |  |
| 943300-5       | (1) 9433FTB FRONT TRAC BAR BRACKET          | (4) M10-1.5 X 35 HEX CAP SCREW   |                         |  |  |  |
|                | (2) 9433FTB-2A PLATE WITH OFFSET HOLE       | (4) M10-1.5 STOVER NUT           | 9433H-SB                |  |  |  |
|                | (2) 9433FTB-2B PLATE WITH CENTERED HOLE     | (8) M10 FLAT WASHER              |                         |  |  |  |
|                | (1) 8833FBS-8D DRIVE SIDE BUMP STOP BRACKET | (2) M8-1.25 X 30 HEX CAP SCREW   |                         |  |  |  |
|                | (1) 8833FBS-8P PASS SIDE BUMP STOP BRACKET  | (2) M8-1.25 NYLOCK NUT           | 9433H-BS                |  |  |  |
|                | (1) 8833ABS-D DRIVE SIDE BRAKE LINE BRACKET | (4) M8 FLAT WASHER               |                         |  |  |  |
|                | (1) 8833ABS-P PASS SIDE BRAKE LINE BRACKET  | (4) M10-1.5 X 35 HEX CAP SCREW   |                         |  |  |  |
|                | (1) 8833FSB-8D DRIVE SIDE SWAY BAR BRACKET  | (2) M10-1.5 STOVER NUT           | 9433H-SSB               |  |  |  |
|                | (1) 8833FSB-8P PASS SIDE SWAY BAR BRACKET   | (6) M10 FLAT WASHER              |                         |  |  |  |
|                | (1) 8833SSB-8 STEERING STABILIZER BRACKET   | (6) M8-1.25 X 20 HEX CAP SCREW   |                         |  |  |  |
|                | (1) 853346 PITMAN ARM                       | (6) M8-1.25 NYLOCK NUT           |                         |  |  |  |
|                |                                             | (12) M8 FLAT WASHER              | 9433H-BL                |  |  |  |
|                |                                             | (2) M6-1.0 X 16 HEX CAP SCREW    |                         |  |  |  |
|                |                                             | (2) M6-1.0 NYLOCK NUT            |                         |  |  |  |
|                |                                             | (4) M6 FLAT WASHER               |                         |  |  |  |
|                |                                             | (1) 8833VL-D VACUUM LINE BRACKET |                         |  |  |  |
|                |                                             | (1) 8833VL-P VACUUM LINE BRACKET |                         |  |  |  |
|                |                                             | (2) M6-1.0 X 16 HEX CAP SCREW    | 9433H-VL                |  |  |  |
|                |                                             | (2) M6-1.25 NYLOCK NUT           |                         |  |  |  |
|                |                                             | (4) M6 FLAT WASHER               |                         |  |  |  |
|                |                                             | (1) 3/8" ADEL CLAMP              | ι<br>REVISED 10/10/2024 |  |  |  |