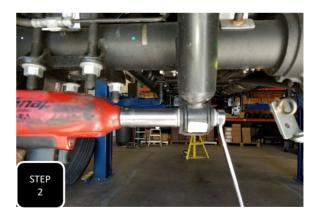

KIT # K944385

2023+ F-250/350 4WD

8" LIFT KIT

7 HOUR INSTALL TIME

RECOMMENDED TIRE SIZE: 40" X 13.5" ON A 18" X 9" WHEEL W/ 5.5" BS

4 LINK LIFT KIT WITH VULCAN SERIES RESERVOIR SHOCKS FEATURED ABOVE

| FRONT BOX KITS |                                             |                                  |                         |  |  |  |
|----------------|---------------------------------------------|----------------------------------|-------------------------|--|--|--|
| Box #          | Components                                  | Hardware                         | Hardware Pack#          |  |  |  |
| 753380         | (2) 753380 LIFT COILS                       |                                  |                         |  |  |  |
| 943300-5       | (1) 9433FTB FRONT TRAC BAR BRACKET          | (4) M10-1.5 X 35 HEX CAP SCREW   |                         |  |  |  |
|                | (2) 9433FTB-2A PLATE WITH OFFSET HOLE       | (4) M10-1.5 STOVER NUT           | 9433H-SB                |  |  |  |
|                | (2) 9433FTB-2B PLATE WITH CENTERED HOLE     | (8) M10 FLAT WASHER              |                         |  |  |  |
|                | (1) 8833FBS-8D DRIVE SIDE BUMP STOP BRACKET | (2) M8-1.25 X 30 HEX CAP SCREW   |                         |  |  |  |
|                | (1) 8833FBS-8P PASS SIDE BUMP STOP BRACKET  | (2) M8-1.25 NYLOCK NUT           | 9433H-BS                |  |  |  |
|                | (1) 8833ABS-D DRIVE SIDE BRAKE LINE BRACKET | (4) M8 FLAT WASHER               |                         |  |  |  |
|                | (1) 8833ABS-P PASS SIDE BRAKE LINE BRACKET  | (4) M10-1.5 X 35 HEX CAP SCREW   |                         |  |  |  |
|                | (1) 8833FSB-8D DRIVE SIDE SWAY BAR BRACKET  | (2) M10-1.5 STOVER NUT           | 9433H-SSB               |  |  |  |
|                | (1) 8833FSB-8P PASS SIDE SWAY BAR BRACKET   | (6) M10 FLAT WASHER              |                         |  |  |  |
|                | (1) 8833SSB-8 STEERING STABILIZER BRACKET   | (6) M8-1.25 X 20 HEX CAP SCREW   |                         |  |  |  |
|                | (1) 853346 PITMAN ARM                       | (6) M8-1.25 NYLOCK NUT           |                         |  |  |  |
|                |                                             | (12) M8 FLAT WASHER              | 9433H-BL                |  |  |  |
|                |                                             | (2) M6-1.0 X 16 HEX CAP SCREW    |                         |  |  |  |
|                |                                             | (2) M6-1.0 NYLOCK NUT            |                         |  |  |  |
|                |                                             | (4) M6 FLAT WASHER               |                         |  |  |  |
|                |                                             | (1) 8833VL-D VACUUM LINE BRACKET |                         |  |  |  |
|                |                                             | (1) 8833VL-P VACUUM LINE BRACKET |                         |  |  |  |
|                |                                             | (2) M6-1.0 X 16 HEX CAP SCREW    | 9433H-VL                |  |  |  |
|                |                                             | (2) M6-1.25 NYLOCK NUT           |                         |  |  |  |
|                |                                             | (4) M6 FLAT WASHER               |                         |  |  |  |
|                |                                             | (1) 3/8" ADEL CLAMP              | ι<br>REVISED 10/10/2024 |  |  |  |