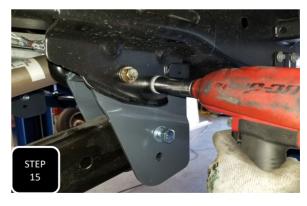

KIT # K944385

2023+ F-250/350 4WD

8" LIFT KIT

7 HOUR INSTALL TIME

RECOMMENDED TIRE SIZE: 40" X 13.5" ON A 18" X 9" WHEEL W/ 5.5" BS

4 LINK LIFT KIT WITH VULCAN SERIES RESERVOIR SHOCKS FEATURED ABOVE

| FRONT BOX KITS |                                             |                                  |                         |  |  |  |
|----------------|---------------------------------------------|----------------------------------|-------------------------|--|--|--|
| Box #          | Components                                  | Hardware                         | Hardware Pack#          |  |  |  |
| 753380         | (2) 753380 LIFT COILS                       |                                  |                         |  |  |  |
| 943300-5       | (1) 9433FTB FRONT TRAC BAR BRACKET          | (4) M10-1.5 X 35 HEX CAP SCREW   |                         |  |  |  |
|                | (2) 9433FTB-2A PLATE WITH OFFSET HOLE       | (4) M10-1.5 STOVER NUT           | 9433H-SB                |  |  |  |
|                | (2) 9433FTB-2B PLATE WITH CENTERED HOLE     | (8) M10 FLAT WASHER              |                         |  |  |  |
|                | (1) 8833FBS-8D DRIVE SIDE BUMP STOP BRACKET | (2) M8-1.25 X 30 HEX CAP SCREW   |                         |  |  |  |
|                | (1) 8833FBS-8P PASS SIDE BUMP STOP BRACKET  | (2) M8-1.25 NYLOCK NUT           | 9433H-BS                |  |  |  |
|                | (1) 8833ABS-D DRIVE SIDE BRAKE LINE BRACKET | (4) M8 FLAT WASHER               |                         |  |  |  |
|                | (1) 8833ABS-P PASS SIDE BRAKE LINE BRACKET  | (4) M10-1.5 X 35 HEX CAP SCREW   |                         |  |  |  |
|                | (1) 8833FSB-8D DRIVE SIDE SWAY BAR BRACKET  | (2) M10-1.5 STOVER NUT           | 9433H-SSB               |  |  |  |
|                | (1) 8833FSB-8P PASS SIDE SWAY BAR BRACKET   | (6) M10 FLAT WASHER              |                         |  |  |  |
|                | (1) 8833SSB-8 STEERING STABILIZER BRACKET   | (6) M8-1.25 X 20 HEX CAP SCREW   |                         |  |  |  |
|                | (1) 853346 PITMAN ARM                       | (6) M8-1.25 NYLOCK NUT           |                         |  |  |  |
|                |                                             | (12) M8 FLAT WASHER              | 9433H-BL                |  |  |  |
|                |                                             | (2) M6-1.0 X 16 HEX CAP SCREW    |                         |  |  |  |
|                |                                             | (2) M6-1.0 NYLOCK NUT            |                         |  |  |  |
|                |                                             | (4) M6 FLAT WASHER               |                         |  |  |  |
|                |                                             | (1) 8833VL-D VACUUM LINE BRACKET |                         |  |  |  |
|                |                                             | (1) 8833VL-P VACUUM LINE BRACKET |                         |  |  |  |
|                |                                             | (2) M6-1.0 X 16 HEX CAP SCREW    | 9433H-VL                |  |  |  |
|                |                                             | (2) M6-1.25 NYLOCK NUT           |                         |  |  |  |
|                |                                             | (4) M6 FLAT WASHER               |                         |  |  |  |
|                |                                             | (1) 3/8" ADEL CLAMP              | ι<br>REVISED 10/10/2024 |  |  |  |