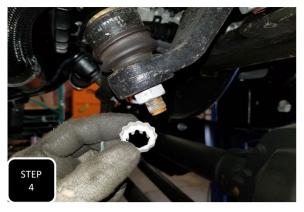

. Factory service manual is recommended to have on hand.
- 2. Secure and properly block vehicle prior to beginning installation.
- 3. Always wear safetly glasses when using power tools or working under the vehicle
- 4 Modification to any part will void the warranty associated with that product

AFTER REMOVING PARTS FROM VEHICLE, SAVE HARDWARE FOR REINSTALLATION

<sup>\*</sup>ROD ENDS DO NOT COME GREASED. GREASE ALL 4 CONTROL ARM ROD ENDS BEFORE DRIVING.



**Step 1** Jack up the front end of the vehicle and support under the frame rails with jack stands. Keep an adjustable jack under the axle for height adjustment.





**Step 2** Unbolt the sway bar from both end links and the frame on both sides and remove.





**Step 3** Unbolt the trac bar from the bracket on the frame and separate.





**Step 4** Remove the castle sleeve and cotter pin over the drag link nut. Next, remove the nut and break the joint loose by hitting the side of the pitman arm with a hammer. **NOTE: NEVER HIT THE ROD END ON THE THREADS.** 





**Step 5** Unbolt all 5 mounting bolts for the trac bar bracket on the frame and remove the bracket.





**Step 6** Unbolt the brake line brackets at the frame and at the axle to allow for slack when lowering the axle.





**Step 7** Move the adjustable jack to the driver's side and apply pressure to the axle. Next, unbolt the driver's side shock at both ends and remove.





**Step 8** Lower down the axle and remove the coil. Separate the rubber isolator and save for use on the new coils.





**Step 9** Loosely attach the new shock to hold the axle, then mo