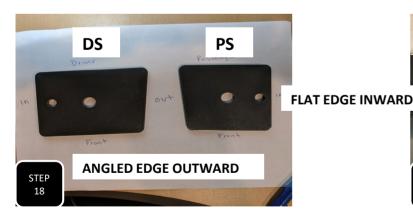

KIT # K944385

2023+ F-250/350 4WD

8" LIFT KIT

7 HOUR INSTALL TIME

RECOMMENDED TIRE SIZE: 40" X 13.5" ON A 18" X 9" WHEEL W/ 5.5" BS

4 LINK LIFT KIT WITH VULCAN SERIES RESERVOIR SHOCKS FEATURED ABOVE

| FRONT BOX KITS |                                             |                                  |                         |  |  |  |
|----------------|---------------------------------------------|----------------------------------|-------------------------|--|--|--|
| Box #          | Components                                  | Hardware                         | Hardware Pack#          |  |  |  |
| 753380         | (2) 753380 LIFT COILS                       |                                  |                         |  |  |  |
| 943300-5       | (1) 9433FTB FRONT TRAC BAR BRACKET          | (4) M10-1.5 X 35 HEX CAP SCREW   |                         |  |  |  |
|                | (2) 9433FTB-2A PLATE WITH OFFSET HOLE       | (4) M10-1.5 STOVER NUT           | 9433H-SB                |  |  |  |
|                | (2) 9433FTB-2B PLATE WITH CENTERED HOLE     | (8) M10 FLAT WASHER              |                         |  |  |  |
|                | (1) 8833FBS-8D DRIVE SIDE BUMP STOP BRACKET | (2) M8-1.25 X 30 HEX CAP SCREW   |                         |  |  |  |
|                | (1) 8833FBS-8P PASS SIDE BUMP STOP BRACKET  | (2) M8-1.25 NYLOCK NUT           | 9433H-BS                |  |  |  |
|                | (1) 8833ABS-D DRIVE SIDE BRAKE LINE BRACKET | (4) M8 FLAT WASHER               |                         |  |  |  |
|                | (1) 8833ABS-P PASS SIDE BRAKE LINE BRACKET  | (4) M10-1.5 X 35 HEX CAP SCREW   |                         |  |  |  |
|                | (1) 8833FSB-8D DRIVE SIDE SWAY BAR BRACKET  | (2) M10-1.5 STOVER NUT           | 9433H-SSB               |  |  |  |
|                | (1) 8833FSB-8P PASS SIDE SWAY BAR BRACKET   | (6) M10 FLAT WASHER              |                         |  |  |  |
|                | (1) 8833SSB-8 STEERING STABILIZER BRACKET   | (6) M8-1.25 X 20 HEX CAP SCREW   |                         |  |  |  |
|                | (1) 853346 PITMAN ARM                       | (6) M8-1.25 NYLOCK NUT           |                         |  |  |  |
|                |                                             | (12) M8 FLAT WASHER              | 9433H-BL                |  |  |  |
|                |                                             | (2) M6-1.0 X 16 HEX CAP SCREW    |                         |  |  |  |
|                |                                             | (2) M6-1.0 NYLOCK NUT            |                         |  |  |  |
|                |                                             | (4) M6 FLAT WASHER               |                         |  |  |  |
|                |                                             | (1) 8833VL-D VACUUM LINE BRACKET |                         |  |  |  |
|                |                                             | (1) 8833VL-P VACUUM LINE BRACKET |                         |  |  |  |
|                |                                             | (2) M6-1.0 X 16 HEX CAP SCREW    | 9433H-VL                |  |  |  |
|                |                                             | (2) M6-1.25 NYLOCK NUT           |                         |  |  |  |
|                |                                             | (4) M6 FLAT WASHER               |                         |  |  |  |
|                |                                             | (1) 3/8" ADEL CLAMP              | ι<br>REVISED 10/10/2024 |  |  |  |