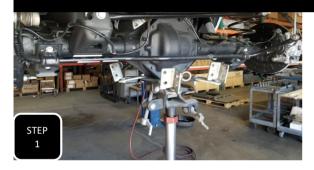

KIT # K944385

2023+ F-250/350 4WD

8" LIFT KIT

7 HOUR INSTALL TIME

RECOMMENDED TIRE SIZE: 40" X 13.5" ON A 18" X 9" WHEEL W/ 5.5" BS

4 LINK LIFT KIT WITH VULCAN SERIES RESERVOIR SHOCKS FEATURED ABOVE

| FRONT BOX KITS |                                             |                                  |                         |  |  |  |
|----------------|---------------------------------------------|----------------------------------|-------------------------|--|--|--|
| Box #          | Components                                  | Hardware                         | Hardware Pack#          |  |  |  |
| 753380         | (2) 753380 LIFT COILS                       |                                  |                         |  |  |  |
| 943300-5       | (1) 9433FTB FRONT TRAC BAR BRACKET          | (4) M10-1.5 X 35 HEX CAP SCREW   |                         |  |  |  |
|                | (2) 9433FTB-2A PLATE WITH OFFSET HOLE       | (4) M10-1.5 STOVER NUT           | 9433H-SB                |  |  |  |
|                | (2) 9433FTB-2B PLATE WITH CENTERED HOLE     | (8) M10 FLAT WASHER              |                         |  |  |  |
|                | (1) 8833FBS-8D DRIVE SIDE BUMP STOP BRACKET | (2) M8-1.25 X 30 HEX CAP SCREW   |                         |  |  |  |
|                | (1) 8833FBS-8P PASS SIDE BUMP STOP BRACKET  | (2) M8-1.25 NYLOCK NUT           | 9433H-BS                |  |  |  |
|                | (1) 8833ABS-D DRIVE SIDE BRAKE LINE BRACKET | (4) M8 FLAT WASHER               |                         |  |  |  |
|                | (1) 8833ABS-P PASS SIDE BRAKE LINE BRACKET  | (4) M10-1.5 X 35 HEX CAP SCREW   |                         |  |  |  |
|                | (1) 8833FSB-8D DRIVE SIDE SWAY BAR BRACKET  | (2) M10-1.5 STOVER NUT           | 9433H-SSB               |  |  |  |
|                | (1) 8833FSB-8P PASS SIDE SWAY BAR BRACKET   | (6) M10 FLAT WASHER              |                         |  |  |  |
|                | (1) 8833SSB-8 STEERING STABILIZER BRACKET   | (6) M8-1.25 X 20 HEX CAP SCREW   |                         |  |  |  |
|                | (1) 853346 PITMAN ARM                       | (6) M8-1.25 NYLOCK NUT           |                         |  |  |  |
|                |                                             | (12) M8 FLAT WASHER              | 9433H-BL                |  |  |  |
|                |                                             | (2) M6-1.0 X 16 HEX CAP SCREW    |                         |  |  |  |
|                |                                             | (2) M6-1.0 NYLOCK NUT            |                         |  |  |  |
|                |                                             | (4) M6 FLAT WASHER               |                         |  |  |  |
|                |                                             | (1) 8833VL-D VACUUM LINE BRACKET |                         |  |  |  |
|                |                                             | (1) 8833VL-P VACUUM LINE BRACKET |                         |  |  |  |
|                |                                             | (2) M6-1.0 X 16 HEX CAP SCREW    | 9433H-VL                |  |  |  |
|                |                                             | (2) M6-1.25 NYLOCK NUT           |                         |  |  |  |
|                |                                             | (4) M6 FLAT WASHER               |                         |  |  |  |
|                |                                             | (1) 3/8" ADEL CLAMP              | ι<br>REVISED 10/10/2024 |  |  |  |