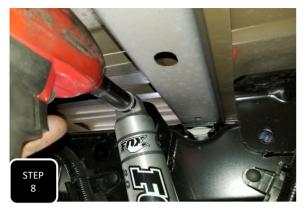

KIT # K944385

2023+ F-250/350 4WD

8" LIFT KIT

7 HOUR INSTALL TIME

RECOMMENDED TIRE SIZE: 40" X 13.5" ON A 18" X 9" WHEEL W/ 5.5" BS

4 LINK LIFT KIT WITH VULCAN SERIES RESERVOIR SHOCKS FEATURED ABOVE

| FRONT BOX KITS |                                             |                                  |                         |  |  |  |
|----------------|---------------------------------------------|----------------------------------|-------------------------|--|--|--|
| Box #          | Components                                  | Hardware                         | Hardware Pack#          |  |  |  |
| 753380         | (2) 753380 LIFT COILS                       |                                  |                         |  |  |  |
| 943300-5       | (1) 9433FTB FRONT TRAC BAR BRACKET          | (4) M10-1.5 X 35 HEX CAP SCREW   |                         |  |  |  |
|                | (2) 9433FTB-2A PLATE WITH OFFSET HOLE       | (4) M10-1.5 STOVER NUT           | 9433H-SB                |  |  |  |
|                | (2) 9433FTB-2B PLATE WITH CENTERED HOLE     | (8) M10 FLAT WASHER              |                         |  |  |  |
|                | (1) 8833FBS-8D DRIVE SIDE BUMP STOP BRACKET | (2) M8-1.25 X 30 HEX CAP SCREW   |                         |  |  |  |
|                | (1) 8833FBS-8P PASS SIDE BUMP STOP BRACKET  | (2) M8-1.25 NYLOCK NUT           | 9433H-BS                |  |  |  |
|                | (1) 8833ABS-D DRIVE SIDE BRAKE LINE BRACKET | (4) M8 FLAT WASHER               |                         |  |  |  |
|                | (1) 8833ABS-P PASS SIDE BRAKE LINE BRACKET  | (4) M10-1.5 X 35 HEX CAP SCREW   |                         |  |  |  |
|                | (1) 8833FSB-8D DRIVE SIDE SWAY BAR BRACKET  | (2) M10-1.5 STOVER NUT           | 9433H-SSB               |  |  |  |
|                | (1) 8833FSB-8P PASS SIDE SWAY BAR BRACKET   | (6) M10 FLAT WASHER              |                         |  |  |  |
|                | (1) 8833SSB-8 STEERING STABILIZER BRACKET   | (6) M8-1.25 X 20 HEX CAP SCREW   |                         |  |  |  |
|                | (1) 853346 PITMAN ARM                       | (6) M8-1.25 NYLOCK NUT           |                         |  |  |  |
|                |                                             | (12) M8 FLAT WASHER              | 9433H-BL                |  |  |  |
|                |                                             | (2) M6-1.0 X 16 HEX CAP SCREW    |                         |  |  |  |
|                |                                             | (2) M6-1.0 NYLOCK NUT            |                         |  |  |  |
|                |                                             | (4) M6 FLAT WASHER               |                         |  |  |  |
|                |                                             | (1) 8833VL-D VACUUM LINE BRACKET |                         |  |  |  |
|                |                                             | (1) 8833VL-P VACUUM LINE BRACKET |                         |  |  |  |
|                |                                             | (2) M6-1.0 X 16 HEX CAP SCREW    | 9433H-VL                |  |  |  |
|                |                                             | (2) M6-1.25 NYLOCK NUT           |                         |  |  |  |
|                |                                             | (4) M6 FLAT WASHER               |                         |  |  |  |
|                |                                             | (1) 3/8" ADEL CLAMP              | ι<br>REVISED 10/10/2024 |  |  |  |