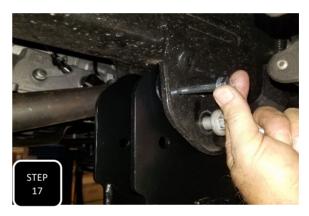

KIT # K944385

2023+ F-250/350 4WD

8" LIFT KIT

7 HOUR INSTALL TIME

RECOMMENDED TIRE SIZE: 40" X 13.5" ON A 18" X 9" WHEEL W/ 5.5" BS

4 LINK LIFT KIT WITH VULCAN SERIES RESERVOIR SHOCKS FEATURED ABOVE

| FRONT BOX KITS |                                             |                                  |                         |  |  |  |
|----------------|---------------------------------------------|----------------------------------|-------------------------|--|--|--|
| Box #          | Components                                  | Hardware                         | Hardware Pack#          |  |  |  |
| 753380         | (2) 753380 LIFT COILS                       |                                  |                         |  |  |  |
| 943300-5       | (1) 9433FTB FRONT TRAC BAR BRACKET          | (4) M10-1.5 X 35 HEX CAP SCREW   |                         |  |  |  |
|                | (2) 9433FTB-2A PLATE WITH OFFSET HOLE       | (4) M10-1.5 STOVER NUT           | 9433H-SB                |  |  |  |
|                | (2) 9433FTB-2B PLATE WITH CENTERED HOLE     | (8) M10 FLAT WASHER              |                         |  |  |  |
|                | (1) 8833FBS-8D DRIVE SIDE BUMP STOP BRACKET | (2) M8-1.25 X 30 HEX CAP SCREW   |                         |  |  |  |
|                | (1) 8833FBS-8P PASS SIDE BUMP STOP BRACKET  | (2) M8-1.25 NYLOCK NUT           | 9433H-BS                |  |  |  |
|                | (1) 8833ABS-D DRIVE SIDE BRAKE LINE BRACKET | (4) M8 FLAT WASHER               |                         |  |  |  |
|                | (1) 8833ABS-P PASS SIDE BRAKE LINE BRACKET  | (4) M10-1.5 X 35 HEX CAP SCREW   |                         |  |  |  |
|                | (1) 8833FSB-8D DRIVE SIDE SWAY BAR BRACKET  | (2) M10-1.5 STOVER NUT           | 9433H-SSB               |  |  |  |
|                | (1) 8833FSB-8P PASS SIDE SWAY BAR BRACKET   | (6) M10 FLAT WASHER              |                         |  |  |  |
|                | (1) 8833SSB-8 STEERING STABILIZER BRACKET   | (6) M8-1.25 X 20 HEX CAP SCREW   |                         |  |  |  |
|                | (1) 853346 PITMAN ARM                       | (6) M8-1.25 NYLOCK NUT           |                         |  |  |  |
|                |                                             | (12) M8 FLAT WASHER              | 9433H-BL                |  |  |  |
|                |                                             | (2) M6-1.0 X 16 HEX CAP SCREW    |                         |  |  |  |
|                |                                             | (2) M6-1.0 NYLOCK NUT            |                         |  |  |  |
|                |                                             | (4) M6 FLAT WASHER               |                         |  |  |  |
|                |                                             | (1) 8833VL-D VACUUM LINE BRACKET |                         |  |  |  |
|                |                                             | (1) 8833VL-P VACUUM LINE BRACKET |                         |  |  |  |
|                |                                             | (2) M6-1.0 X 16 HEX CAP SCREW    | 9433H-VL                |  |  |  |
|                |                                             | (2) M6-1.25 NYLOCK NUT           |                         |  |  |  |
|                |                                             | (4) M6 FLAT WASHER               |                         |  |  |  |
|                |                                             | (1) 3/8" ADEL CLAMP              | ι<br>REVISED 10/10/2024 |  |  |  |