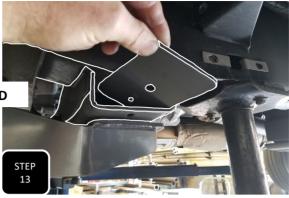

KIT # K944385

2023+ F-250/350 4WD

8" LIFT KIT

7 HOUR INSTALL TIME

RECOMMENDED TIRE SIZE: 40" X 13.5" ON A 18" X 9" WHEEL W/ 5.5" BS

4 LINK LIFT KIT WITH VULCAN SERIES RESERVOIR SHOCKS FEATURED ABOVE

| FRONT BOX KITS |                                             |                                  |                         |  |  |  |
|----------------|---------------------------------------------|----------------------------------|-------------------------|--|--|--|
| Box #          | Components                                  | Hardware                         | Hardware Pack#          |  |  |  |
| 753380         | (2) 753380 LIFT COILS                       |                                  |                         |  |  |  |
| 943300-5       | (1) 9433FTB FRONT TRAC BAR BRACKET          | (4) M10-1.5 X 35 HEX CAP SCREW   |                         |  |  |  |
|                | (2) 9433FTB-2A PLATE WITH OFFSET HOLE       | (4) M10-1.5 STOVER NUT           | 9433H-SB                |  |  |  |
|                | (2) 9433FTB-2B PLATE WITH CENTERED HOLE     | (8) M10 FLAT WASHER              |                         |  |  |  |
|                | (1) 8833FBS-8D DRIVE SIDE BUMP STOP BRACKET | (2) M8-1.25 X 30 HEX CAP SCREW   |                         |  |  |  |
|                | (1) 8833FBS-8P PASS SIDE BUMP STOP BRACKET  | (2) M8-1.25 NYLOCK NUT           | 9433H-BS                |  |  |  |
|                | (1) 8833ABS-D DRIVE SIDE BRAKE LINE BRACKET | (4) M8 FLAT WASHER               |                         |  |  |  |
|                | (1) 8833ABS-P PASS SIDE BRAKE LINE BRACKET  | (4) M10-1.5 X 35 HEX CAP SCREW   |                         |  |  |  |
|                | (1) 8833FSB-8D DRIVE SIDE SWAY BAR BRACKET  | (2) M10-1.5 STOVER NUT           | 9433H-SSB               |  |  |  |
|                | (1) 8833FSB-8P PASS SIDE SWAY BAR BRACKET   | (6) M10 FLAT WASHER              |                         |  |  |  |
|                | (1) 8833SSB-8 STEERING STABILIZER BRACKET   | (6) M8-1.25 X 20 HEX CAP SCREW   |                         |  |  |  |
|                | (1) 853346 PITMAN ARM                       | (6) M8-1.25 NYLOCK NUT           |                         |  |  |  |
|                |                                             | (12) M8 FLAT WASHER              | 9433H-BL                |  |  |  |
|                |                                             | (2) M6-1.0 X 16 HEX CAP SCREW    |                         |  |  |  |
|                |                                             | (2) M6-1.0 NYLOCK NUT            |                         |  |  |  |
|                |                                             | (4) M6 FLAT WASHER               |                         |  |  |  |
|                |                                             | (1) 8833VL-D VACUUM LINE BRACKET |                         |  |  |  |
|                |                                             | (1) 8833VL-P VACUUM LINE BRACKET |                         |  |  |  |
|                |                                             | (2) M6-1.0 X 16 HEX CAP SCREW    | 9433H-VL                |  |  |  |
|                |                                             | (2) M6-1.25 NYLOCK NUT           |                         |  |  |  |
|                |                                             | (4) M6 FLAT WASHER               |                         |  |  |  |
|                |                                             | (1) 3/8" ADEL CLAMP              | ι<br>REVISED 10/10/2024 |  |  |  |