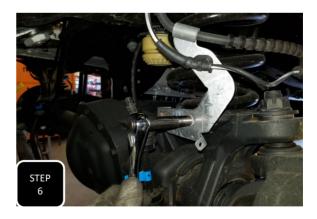

KIT # K944385

2023+ F-250/350 4WD

8" LIFT KIT

7 HOUR INSTALL TIME

RECOMMENDED TIRE SIZE: 40" X 13.5" ON A 18" X 9" WHEEL W/ 5.5" BS

4 LINK LIFT KIT WITH VULCAN SERIES RESERVOIR SHOCKS FEATURED ABOVE

| FRONT BOX KITS |                                             |                                  |                         |  |  |  |
|----------------|---------------------------------------------|----------------------------------|-------------------------|--|--|--|
| Box #          | Components                                  | Hardware                         | Hardware Pack#          |  |  |  |
| 753380         | (2) 753380 LIFT COILS                       |                                  |                         |  |  |  |
| 943300-5       | (1) 9433FTB FRONT TRAC BAR BRACKET          | (4) M10-1.5 X 35 HEX CAP SCREW   |                         |  |  |  |
|                | (2) 9433FTB-2A PLATE WITH OFFSET HOLE       | (4) M10-1.5 STOVER NUT           | 9433H-SB                |  |  |  |
|                | (2) 9433FTB-2B PLATE WITH CENTERED HOLE     | (8) M10 FLAT WASHER              |                         |  |  |  |
|                | (1) 8833FBS-8D DRIVE SIDE BUMP STOP BRACKET | (2) M8-1.25 X 30 HEX CAP SCREW   |                         |  |  |  |
|                | (1) 8833FBS-8P PASS SIDE BUMP STOP BRACKET  | (2) M8-1.25 NYLOCK NUT           | 9433H-BS                |  |  |  |
|                | (1) 8833ABS-D DRIVE SIDE BRAKE LINE BRACKET | (4) M8 FLAT WASHER               |                         |  |  |  |
|                | (1) 8833ABS-P PASS SIDE BRAKE LINE BRACKET  | (4) M10-1.5 X 35 HEX CAP SCREW   |                         |  |  |  |
|                | (1) 8833FSB-8D DRIVE SIDE SWAY BAR BRACKET  | (2) M10-1.5 STOVER NUT           | 9433H-SSB               |  |  |  |
|                | (1) 8833FSB-8P PASS SIDE SWAY BAR BRACKET   | (6) M10 FLAT WASHER              |                         |  |  |  |
|                | (1) 8833SSB-8 STEERING STABILIZER BRACKET   | (6) M8-1.25 X 20 HEX CAP SCREW   |                         |  |  |  |
|                | (1) 853346 PITMAN ARM                       | (6) M8-1.25 NYLOCK NUT           |                         |  |  |  |
|                |                                             | (12) M8 FLAT WASHER              | 9433H-BL                |  |  |  |
|                |                                             | (2) M6-1.0 X 16 HEX CAP SCREW    |                         |  |  |  |
|                |                                             | (2) M6-1.0 NYLOCK NUT            |                         |  |  |  |
|                |                                             | (4) M6 FLAT WASHER               |                         |  |  |  |
|                |                                             | (1) 8833VL-D VACUUM LINE BRACKET |                         |  |  |  |
|                |                                             | (1) 8833VL-P VACUUM LINE BRACKET |                         |  |  |  |
|                |                                             | (2) M6-1.0 X 16 HEX CAP SCREW    | 9433H-VL                |  |  |  |
|                |                                             | (2) M6-1.25 NYLOCK NUT           |                         |  |  |  |
|                |                                             | (4) M6 FLAT WASHER               |                         |  |  |  |
|                |                                             | (1) 3/8" ADEL CLAMP              | ι<br>REVISED 10/10/2024 |  |  |  |