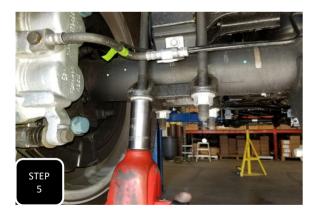

KIT # K944385

2023+ F-250/350 4WD

8" LIFT KIT

7 HOUR INSTALL TIME

RECOMMENDED TIRE SIZE: 40" X 13.5" ON A 18" X 9" WHEEL W/ 5.5" BS

4 LINK LIFT KIT WITH VULCAN SERIES RESERVOIR SHOCKS FEATURED ABOVE

| FRONT BOX KITS |                                             |                                  |                         |  |  |  |
|----------------|---------------------------------------------|----------------------------------|-------------------------|--|--|--|
| Box #          | Components                                  | Hardware                         | Hardware Pack#          |  |  |  |
| 753380         | (2) 753380 LIFT COILS                       |                                  |                         |  |  |  |
| 943300-5       | (1) 9433FTB FRONT TRAC BAR BRACKET          | (4) M10-1.5 X 35 HEX CAP SCREW   |                         |  |  |  |
|                | (2) 9433FTB-2A PLATE WITH OFFSET HOLE       | (4) M10-1.5 STOVER NUT           | 9433H-SB                |  |  |  |
|                | (2) 9433FTB-2B PLATE WITH CENTERED HOLE     | (8) M10 FLAT WASHER              |                         |  |  |  |
|                | (1) 8833FBS-8D DRIVE SIDE BUMP STOP BRACKET | (2) M8-1.25 X 30 HEX CAP SCREW   |                         |  |  |  |
|                | (1) 8833FBS-8P PASS SIDE BUMP STOP BRACKET  | (2) M8-1.25 NYLOCK NUT           | 9433H-BS                |  |  |  |
|                | (1) 8833ABS-D DRIVE SIDE BRAKE LINE BRACKET | (4) M8 FLAT WASHER               |                         |  |  |  |
|                | (1) 8833ABS-P PASS SIDE BRAKE LINE BRACKET  | (4) M10-1.5 X 35 HEX CAP SCREW   |                         |  |  |  |
|                | (1) 8833FSB-8D DRIVE SIDE SWAY BAR BRACKET  | (2) M10-1.5 STOVER NUT           | 9433H-SSB               |  |  |  |
|                | (1) 8833FSB-8P PASS SIDE SWAY BAR BRACKET   | (6) M10 FLAT WASHER              |                         |  |  |  |
|                | (1) 8833SSB-8 STEERING STABILIZER BRACKET   | (6) M8-1.25 X 20 HEX CAP SCREW   |                         |  |  |  |
|                | (1) 853346 PITMAN ARM                       | (6) M8-1.25 NYLOCK NUT           |                         |  |  |  |
|                |                                             | (12) M8 FLAT WASHER              | 9433H-BL                |  |  |  |
|                |                                             | (2) M6-1.0 X 16 HEX CAP SCREW    |                         |  |  |  |
|                |                                             | (2) M6-1.0 NYLOCK NUT            |                         |  |  |  |
|                |                                             | (4) M6 FLAT WASHER               |                         |  |  |  |
|                |                                             | (1) 8833VL-D VACUUM LINE BRACKET |                         |  |  |  |
|                |                                             | (1) 8833VL-P VACUUM LINE BRACKET |                         |  |  |  |
|                |                                             | (2) M6-1.0 X 16 HEX CAP SCREW    | 9433H-VL                |  |  |  |
|                |                                             | (2) M6-1.25 NYLOCK NUT           |                         |  |  |  |
|                |                                             | (4) M6 FLAT WASHER               |                         |  |  |  |
|                |                                             | (1) 3/8" ADEL CLAMP              | ι<br>REVISED 10/10/2024 |  |  |  |