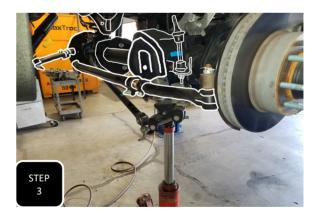

boxes present if parts are missing or damaged

### PRIOR TO INSTALLATION:

- 1. Factory service manual is recommended to have on hand.
- 2. Secure and properly block vehicle prior to beginning installation.
- 3. Always wear safetly glasses when using power tools or working under the vehicle
- 4 Modification to any part will void the warranty associated with that product

AFTER REMOVING PARTS FROM VEHICLE, SAVE HARDWARE FOR REINSTALLATION

<sup>\*</sup>ROD ENDS DO NOT COME GREASED. GREASE ALL 4 CONTROL ARM ROD ENDS BEFORE DRIVING.



**Step 1** Jack up the front end of the vehicle and support under the frame rails with jack stands. Keep an adjustable jack under the axle for height adjustment.





**Step 2** Unbolt the sway bar from both end links and the frame on both sides and remove.





**Step 3** Unbolt the trac bar from the bracket on the frame and separate.





**Step 4** Remove the castle sleeve and cotter pin over the drag link nut. Next, remove the nut and break the joint loose by hitting the side of the pitman arm with a hammer. **NOTE: NEVER HIT THE ROD END ON THE THREADS.** 





**Step 5** Unbolt all 5 mounting bolts for the trac bar bracket on the frame and remove the bracket.





**Step 6** Unbolt the brake line brackets at the frame and at the axle to allow for slack when lowering the axle.





**Step 7** Move the adjustable jack to the driver's side and apply pressure to the axle. Next, unbolt the driver's side shock at both ends and remove.





**Step 8** Lower down the axle and remove the coil. Separate the rubber isolator and save for use on the new