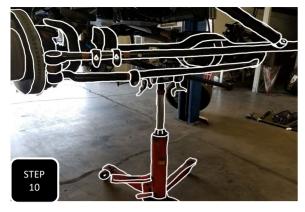

KIT # K944385

2023+ F-250/350 4WD

8" LIFT KIT

7 HOUR INSTALL TIME

RECOMMENDED TIRE SIZE: 40" X 13.5" ON A 18" X 9" WHEEL W/ 5.5" BS

4 LINK LIFT KIT WITH VULCAN SERIES RESERVOIR SHOCKS FEATURED ABOVE

| FRONT BOX KITS |                                             |                                  |                         |  |  |  |
|----------------|---------------------------------------------|----------------------------------|-------------------------|--|--|--|
| Box #          | Components                                  | Hardware                         | Hardware Pack#          |  |  |  |
| 753380         | (2) 753380 LIFT COILS                       |                                  |                         |  |  |  |
| 943300-5       | (1) 9433FTB FRONT TRAC BAR BRACKET          | (4) M10-1.5 X 35 HEX CAP SCREW   |                         |  |  |  |
|                | (2) 9433FTB-2A PLATE WITH OFFSET HOLE       | (4) M10-1.5 STOVER NUT           | 9433H-SB                |  |  |  |
|                | (2) 9433FTB-2B PLATE WITH CENTERED HOLE     | (8) M10 FLAT WASHER              |                         |  |  |  |
|                | (1) 8833FBS-8D DRIVE SIDE BUMP STOP BRACKET | (2) M8-1.25 X 30 HEX CAP SCREW   |                         |  |  |  |
|                | (1) 8833FBS-8P PASS SIDE BUMP STOP BRACKET  | (2) M8-1.25 NYLOCK NUT           | 9433H-BS                |  |  |  |
|                | (1) 8833ABS-D DRIVE SIDE BRAKE LINE BRACKET | (4) M8 FLAT WASHER               |                         |  |  |  |
|                | (1) 8833ABS-P PASS SIDE BRAKE LINE BRACKET  | (4) M10-1.5 X 35 HEX CAP SCREW   |                         |  |  |  |
|                | (1) 8833FSB-8D DRIVE SIDE SWAY BAR BRACKET  | (2) M10-1.5 STOVER NUT           | 9433H-SSB               |  |  |  |
|                | (1) 8833FSB-8P PASS SIDE SWAY BAR BRACKET   | (6) M10 FLAT WASHER              |                         |  |  |  |
|                | (1) 8833SSB-8 STEERING STABILIZER BRACKET   | (6) M8-1.25 X 20 HEX CAP SCREW   |                         |  |  |  |
|                | (1) 853346 PITMAN ARM                       | (6) M8-1.25 NYLOCK NUT           |                         |  |  |  |
|                |                                             | (12) M8 FLAT WASHER              | 9433H-BL                |  |  |  |
|                |                                             | (2) M6-1.0 X 16 HEX CAP SCREW    |                         |  |  |  |
|                |                                             | (2) M6-1.0 NYLOCK NUT            |                         |  |  |  |
|                |                                             | (4) M6 FLAT WASHER               |                         |  |  |  |
|                |                                             | (1) 8833VL-D VACUUM LINE BRACKET |                         |  |  |  |
|                |                                             | (1) 8833VL-P VACUUM LINE BRACKET |                         |  |  |  |
|                |                                             | (2) M6-1.0 X 16 HEX CAP SCREW    | 9433H-VL                |  |  |  |
|                |                                             | (2) M6-1.25 NYLOCK NUT           |                         |  |  |  |
|                |                                             | (4) M6 FLAT WASHER               |                         |  |  |  |
|                |                                             | (1) 3/8" ADEL CLAMP              | ι<br>REVISED 10/10/2024 |  |  |  |