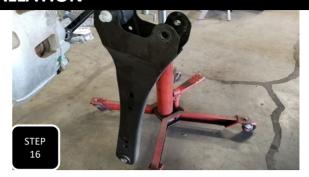

KIT # K944385

2023+ F-250/350 4WD

8" LIFT KIT

7 HOUR INSTALL TIME

RECOMMENDED TIRE SIZE: 40" X 13.5" ON A 18" X 9" WHEEL W/ 5.5" BS

4 LINK LIFT KIT WITH VULCAN SERIES RESERVOIR SHOCKS FEATURED ABOVE

| FRONT BOX KITS |                                             |                                  |                         |  |  |  |
|----------------|---------------------------------------------|----------------------------------|-------------------------|--|--|--|
| Box #          | Components                                  | Hardware                         | Hardware Pack#          |  |  |  |
| 753380         | (2) 753380 LIFT COILS                       |                                  |                         |  |  |  |
| 943300-5       | (1) 9433FTB FRONT TRAC BAR BRACKET          | (4) M10-1.5 X 35 HEX CAP SCREW   |                         |  |  |  |
|                | (2) 9433FTB-2A PLATE WITH OFFSET HOLE       | (4) M10-1.5 STOVER NUT           | 9433H-SB                |  |  |  |
|                | (2) 9433FTB-2B PLATE WITH CENTERED HOLE     | (8) M10 FLAT WASHER              |                         |  |  |  |
|                | (1) 8833FBS-8D DRIVE SIDE BUMP STOP BRACKET | (2) M8-1.25 X 30 HEX CAP SCREW   |                         |  |  |  |
|                | (1) 8833FBS-8P PASS SIDE BUMP STOP BRACKET  | (2) M8-1.25 NYLOCK NUT           | 9433H-BS                |  |  |  |
|                | (1) 8833ABS-D DRIVE SIDE BRAKE LINE BRACKET | (4) M8 FLAT WASHER               |                         |  |  |  |
|                | (1) 8833ABS-P PASS SIDE BRAKE LINE BRACKET  | (4) M10-1.5 X 35 HEX CAP SCREW   |                         |  |  |  |
|                | (1) 8833FSB-8D DRIVE SIDE SWAY BAR BRACKET  | (2) M10-1.5 STOVER NUT           | 9433H-SSB               |  |  |  |
|                | (1) 8833FSB-8P PASS SIDE SWAY BAR BRACKET   | (6) M10 FLAT WASHER              |                         |  |  |  |
|                | (1) 8833SSB-8 STEERING STABILIZER BRACKET   | (6) M8-1.25 X 20 HEX CAP SCREW   |                         |  |  |  |
|                | (1) 853346 PITMAN ARM                       | (6) M8-1.25 NYLOCK NUT           |                         |  |  |  |
|                |                                             | (12) M8 FLAT WASHER              | 9433H-BL                |  |  |  |
|                |                                             | (2) M6-1.0 X 16 HEX CAP SCREW    |                         |  |  |  |
|                |                                             | (2) M6-1.0 NYLOCK NUT            |                         |  |  |  |
|                |                                             | (4) M6 FLAT WASHER               |                         |  |  |  |
|                |                                             | (1) 8833VL-D VACUUM LINE BRACKET |                         |  |  |  |
|                |                                             | (1) 8833VL-P VACUUM LINE BRACKET |                         |  |  |  |
|                |                                             | (2) M6-1.0 X 16 HEX CAP SCREW    | 9433H-VL                |  |  |  |
|                |                                             | (2) M6-1.25 NYLOCK NUT           |                         |  |  |  |
|                |                                             | (4) M6 FLAT WASHER               |                         |  |  |  |
|                |                                             | (1) 3/8" ADEL CLAMP              | ι<br>REVISED 10/10/2024 |  |  |  |