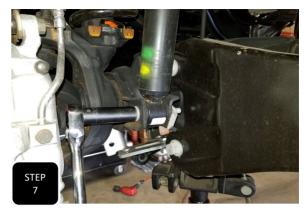

KIT # K944385

2023+ F-250/350 4WD

8" LIFT KIT

7 HOUR INSTALL TIME

RECOMMENDED TIRE SIZE: 40" X 13.5" ON A 18" X 9" WHEEL W/ 5.5" BS

4 LINK LIFT KIT WITH VULCAN SERIES RESERVOIR SHOCKS FEATURED ABOVE

| FRONT BOX KITS |                                             |                                  |                         |  |  |  |
|----------------|---------------------------------------------|----------------------------------|-------------------------|--|--|--|
| Box #          | Components                                  | Hardware                         | Hardware Pack#          |  |  |  |
| 753380         | (2) 753380 LIFT COILS                       |                                  |                         |  |  |  |
| 943300-5       | (1) 9433FTB FRONT TRAC BAR BRACKET          | (4) M10-1.5 X 35 HEX CAP SCREW   |                         |  |  |  |
|                | (2) 9433FTB-2A PLATE WITH OFFSET HOLE       | (4) M10-1.5 STOVER NUT           | 9433H-SB                |  |  |  |
|                | (2) 9433FTB-2B PLATE WITH CENTERED HOLE     | (8) M10 FLAT WASHER              |                         |  |  |  |
|                | (1) 8833FBS-8D DRIVE SIDE BUMP STOP BRACKET | (2) M8-1.25 X 30 HEX CAP SCREW   |                         |  |  |  |
|                | (1) 8833FBS-8P PASS SIDE BUMP STOP BRACKET  | (2) M8-1.25 NYLOCK NUT           | 9433H-BS                |  |  |  |
|                | (1) 8833ABS-D DRIVE SIDE BRAKE LINE BRACKET | (4) M8 FLAT WASHER               |                         |  |  |  |
|                | (1) 8833ABS-P PASS SIDE BRAKE LINE BRACKET  | (4) M10-1.5 X 35 HEX CAP SCREW   |                         |  |  |  |
|                | (1) 8833FSB-8D DRIVE SIDE SWAY BAR BRACKET  | (2) M10-1.5 STOVER NUT           | 9433H-SSB               |  |  |  |
|                | (1) 8833FSB-8P PASS SIDE SWAY BAR BRACKET   | (6) M10 FLAT WASHER              |                         |  |  |  |
|                | (1) 8833SSB-8 STEERING STABILIZER BRACKET   | (6) M8-1.25 X 20 HEX CAP SCREW   |                         |  |  |  |
|                | (1) 853346 PITMAN ARM                       | (6) M8-1.25 NYLOCK NUT           |                         |  |  |  |
|                |                                             | (12) M8 FLAT WASHER              | 9433H-BL                |  |  |  |
|                |                                             | (2) M6-1.0 X 16 HEX CAP SCREW    |                         |  |  |  |
|                |                                             | (2) M6-1.0 NYLOCK NUT            |                         |  |  |  |
|                |                                             | (4) M6 FLAT WASHER               |                         |  |  |  |
|                |                                             | (1) 8833VL-D VACUUM LINE BRACKET |                         |  |  |  |
|                |                                             | (1) 8833VL-P VACUUM LINE BRACKET |                         |  |  |  |
|                |                                             | (2) M6-1.0 X 16 HEX CAP SCREW    | 9433H-VL                |  |  |  |
|                |                                             | (2) M6-1.25 NYLOCK NUT           |                         |  |  |  |
|                |                                             | (4) M6 FLAT WASHER               |                         |  |  |  |
|                |                                             | (1) 3/8" ADEL CLAMP              | ι<br>REVISED 10/10/2024 |  |  |  |