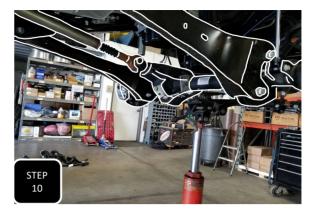

KIT # K944385

2023+ F-250/350 4WD

8" LIFT KIT

7 HOUR INSTALL TIME

RECOMMENDED TIRE SIZE: 40" X 13.5" ON A 18" X 9" WHEEL W/ 5.5" BS

4 LINK LIFT KIT WITH VULCAN SERIES RESERVOIR SHOCKS FEATURED ABOVE

| FRONT BOX KITS |                                             |                                  |                         |  |  |  |
|----------------|---------------------------------------------|----------------------------------|-------------------------|--|--|--|
| Box #          | Components                                  | Hardware                         | Hardware Pack#          |  |  |  |
| 753380         | (2) 753380 LIFT COILS                       |                                  |                         |  |  |  |
| 943300-5       | (1) 9433FTB FRONT TRAC BAR BRACKET          | (4) M10-1.5 X 35 HEX CAP SCREW   |                         |  |  |  |
|                | (2) 9433FTB-2A PLATE WITH OFFSET HOLE       | (4) M10-1.5 STOVER NUT           | 9433H-SB                |  |  |  |
|                | (2) 9433FTB-2B PLATE WITH CENTERED HOLE     | (8) M10 FLAT WASHER              |                         |  |  |  |
|                | (1) 8833FBS-8D DRIVE SIDE BUMP STOP BRACKET | (2) M8-1.25 X 30 HEX CAP SCREW   |                         |  |  |  |
|                | (1) 8833FBS-8P PASS SIDE BUMP STOP BRACKET  | (2) M8-1.25 NYLOCK NUT           | 9433H-BS                |  |  |  |
|                | (1) 8833ABS-D DRIVE SIDE BRAKE LINE BRACKET | (4) M8 FLAT WASHER               |                         |  |  |  |
|                | (1) 8833ABS-P PASS SIDE BRAKE LINE BRACKET  | (4) M10-1.5 X 35 HEX CAP SCREW   |                         |  |  |  |
|                | (1) 8833FSB-8D DRIVE SIDE SWAY BAR BRACKET  | (2) M10-1.5 STOVER NUT           | 9433H-SSB               |  |  |  |
|                | (1) 8833FSB-8P PASS SIDE SWAY BAR BRACKET   | (6) M10 FLAT WASHER              |                         |  |  |  |
|                | (1) 8833SSB-8 STEERING STABILIZER BRACKET   | (6) M8-1.25 X 20 HEX CAP SCREW   |                         |  |  |  |
|                | (1) 853346 PITMAN ARM                       | (6) M8-1.25 NYLOCK NUT           |                         |  |  |  |
|                |                                             | (12) M8 FLAT WASHER              | 9433H-BL                |  |  |  |
|                |                                             | (2) M6-1.0 X 16 HEX CAP SCREW    |                         |  |  |  |
|                |                                             | (2) M6-1.0 NYLOCK NUT            |                         |  |  |  |
|                |                                             | (4) M6 FLAT WASHER               |                         |  |  |  |
|                |                                             | (1) 8833VL-D VACUUM LINE BRACKET |                         |  |  |  |
|                |                                             | (1) 8833VL-P VACUUM LINE BRACKET |                         |  |  |  |
|                |                                             | (2) M6-1.0 X 16 HEX CAP SCREW    | 9433H-VL                |  |  |  |
|                |                                             | (2) M6-1.25 NYLOCK NUT           |                         |  |  |  |
|                |                                             | (4) M6 FLAT WASHER               |                         |  |  |  |
|                |                                             | (1) 3/8" ADEL CLAMP              | ι<br>REVISED 10/10/2024 |  |  |  |