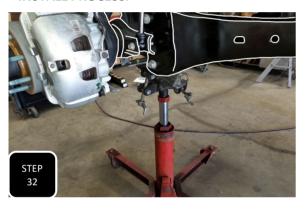

KIT # K944385

2023+ F-250/350 4WD

8" LIFT KIT

7 HOUR INSTALL TIME

RECOMMENDED TIRE SIZE: 40" X 13.5" ON A 18" X 9" WHEEL W/ 5.5" BS

4 LINK LIFT KIT WITH VULCAN SERIES RESERVOIR SHOCKS FEATURED ABOVE

| FRONT BOX KITS |                                             |                                  |                         |  |  |  |
|----------------|---------------------------------------------|----------------------------------|-------------------------|--|--|--|
| Box #          | Components                                  | Hardware                         | Hardware Pack#          |  |  |  |
| 753380         | (2) 753380 LIFT COILS                       |                                  |                         |  |  |  |
| 943300-5       | (1) 9433FTB FRONT TRAC BAR BRACKET          | (4) M10-1.5 X 35 HEX CAP SCREW   |                         |  |  |  |
|                | (2) 9433FTB-2A PLATE WITH OFFSET HOLE       | (4) M10-1.5 STOVER NUT           | 9433H-SB                |  |  |  |
|                | (2) 9433FTB-2B PLATE WITH CENTERED HOLE     | (8) M10 FLAT WASHER              |                         |  |  |  |
|                | (1) 8833FBS-8D DRIVE SIDE BUMP STOP BRACKET | (2) M8-1.25 X 30 HEX CAP SCREW   |                         |  |  |  |
|                | (1) 8833FBS-8P PASS SIDE BUMP STOP BRACKET  | (2) M8-1.25 NYLOCK NUT           | 9433H-BS                |  |  |  |
|                | (1) 8833ABS-D DRIVE SIDE BRAKE LINE BRACKET | (4) M8 FLAT WASHER               |                         |  |  |  |
|                | (1) 8833ABS-P PASS SIDE BRAKE LINE BRACKET  | (4) M10-1.5 X 35 HEX CAP SCREW   |                         |  |  |  |
|                | (1) 8833FSB-8D DRIVE SIDE SWAY BAR BRACKET  | (2) M10-1.5 STOVER NUT           | 9433H-SSB               |  |  |  |
|                | (1) 8833FSB-8P PASS SIDE SWAY BAR BRACKET   | (6) M10 FLAT WASHER              |                         |  |  |  |
|                | (1) 8833SSB-8 STEERING STABILIZER BRACKET   | (6) M8-1.25 X 20 HEX CAP SCREW   |                         |  |  |  |
|                | (1) 853346 PITMAN ARM                       | (6) M8-1.25 NYLOCK NUT           |                         |  |  |  |
|                |                                             | (12) M8 FLAT WASHER              | 9433H-BL                |  |  |  |
|                |                                             | (2) M6-1.0 X 16 HEX CAP SCREW    |                         |  |  |  |
|                |                                             | (2) M6-1.0 NYLOCK NUT            |                         |  |  |  |
|                |                                             | (4) M6 FLAT WASHER               |                         |  |  |  |
|                |                                             | (1) 8833VL-D VACUUM LINE BRACKET |                         |  |  |  |
|                |                                             | (1) 8833VL-P VACUUM LINE BRACKET |                         |  |  |  |
|                |                                             | (2) M6-1.0 X 16 HEX CAP SCREW    | 9433H-VL                |  |  |  |
|                |                                             | (2) M6-1.25 NYLOCK NUT           |                         |  |  |  |
|                |                                             | (4) M6 FLAT WASHER               |                         |  |  |  |
|                |                                             | (1) 3/8" ADEL CLAMP              | ι<br>REVISED 10/10/2024 |  |  |  |