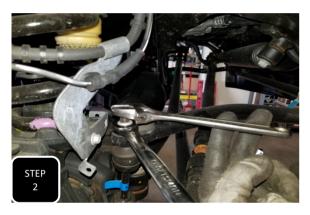

KIT # K944385

2023+ F-250/350 4WD

8" LIFT KIT

7 HOUR INSTALL TIME

RECOMMENDED TIRE SIZE: 40" X 13.5" ON A 18" X 9" WHEEL W/ 5.5" BS

4 LINK LIFT KIT WITH VULCAN SERIES RESERVOIR SHOCKS FEATURED ABOVE

| FRONT BOX KITS |                                             |                                  |                         |  |  |  |
|----------------|---------------------------------------------|----------------------------------|-------------------------|--|--|--|
| Box #          | Components                                  | Hardware                         | Hardware Pack#          |  |  |  |
| 753380         | (2) 753380 LIFT COILS                       |                                  |                         |  |  |  |
| 943300-5       | (1) 9433FTB FRONT TRAC BAR BRACKET          | (4) M10-1.5 X 35 HEX CAP SCREW   |                         |  |  |  |
|                | (2) 9433FTB-2A PLATE WITH OFFSET HOLE       | (4) M10-1.5 STOVER NUT           | 9433H-SB                |  |  |  |
|                | (2) 9433FTB-2B PLATE WITH CENTERED HOLE     | (8) M10 FLAT WASHER              |                         |  |  |  |
|                | (1) 8833FBS-8D DRIVE SIDE BUMP STOP BRACKET | (2) M8-1.25 X 30 HEX CAP SCREW   |                         |  |  |  |
|                | (1) 8833FBS-8P PASS SIDE BUMP STOP BRACKET  | (2) M8-1.25 NYLOCK NUT           | 9433H-BS                |  |  |  |
|                | (1) 8833ABS-D DRIVE SIDE BRAKE LINE BRACKET | (4) M8 FLAT WASHER               |                         |  |  |  |
|                | (1) 8833ABS-P PASS SIDE BRAKE LINE BRACKET  | (4) M10-1.5 X 35 HEX CAP SCREW   |                         |  |  |  |
|                | (1) 8833FSB-8D DRIVE SIDE SWAY BAR BRACKET  | (2) M10-1.5 STOVER NUT           | 9433H-SSB               |  |  |  |
|                | (1) 8833FSB-8P PASS SIDE SWAY BAR BRACKET   | (6) M10 FLAT WASHER              |                         |  |  |  |
|                | (1) 8833SSB-8 STEERING STABILIZER BRACKET   | (6) M8-1.25 X 20 HEX CAP SCREW   |                         |  |  |  |
|                | (1) 853346 PITMAN ARM                       | (6) M8-1.25 NYLOCK NUT           |                         |  |  |  |
|                |                                             | (12) M8 FLAT WASHER              | 9433H-BL                |  |  |  |
|                |                                             | (2) M6-1.0 X 16 HEX CAP SCREW    |                         |  |  |  |
|                |                                             | (2) M6-1.0 NYLOCK NUT            |                         |  |  |  |
|                |                                             | (4) M6 FLAT WASHER               |                         |  |  |  |
|                |                                             | (1) 8833VL-D VACUUM LINE BRACKET |                         |  |  |  |
|                |                                             | (1) 8833VL-P VACUUM LINE BRACKET |                         |  |  |  |
|                |                                             | (2) M6-1.0 X 16 HEX CAP SCREW    | 9433H-VL                |  |  |  |
|                |                                             | (2) M6-1.25 NYLOCK NUT           |                         |  |  |  |
|                |                                             | (4) M6 FLAT WASHER               |                         |  |  |  |
|                |                                             | (1) 3/8" ADEL CLAMP              | ι<br>REVISED 10/10/2024 |  |  |  |