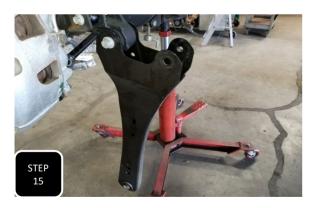

KIT # K944385

2023+ F-250/350 4WD

8" LIFT KIT

7 HOUR INSTALL TIME

RECOMMENDED TIRE SIZE: 40" X 13.5" ON A 18" X 9" WHEEL W/ 5.5" BS

4 LINK LIFT KIT WITH VULCAN SERIES RESERVOIR SHOCKS FEATURED ABOVE

| FRONT BOX KITS |                                             |                                  |                         |  |  |  |
|----------------|---------------------------------------------|----------------------------------|-------------------------|--|--|--|
| Box #          | Components                                  | Hardware                         | Hardware Pack#          |  |  |  |
| 753380         | (2) 753380 LIFT COILS                       |                                  |                         |  |  |  |
| 943300-5       | (1) 9433FTB FRONT TRAC BAR BRACKET          | (4) M10-1.5 X 35 HEX CAP SCREW   |                         |  |  |  |
|                | (2) 9433FTB-2A PLATE WITH OFFSET HOLE       | (4) M10-1.5 STOVER NUT           | 9433H-SB                |  |  |  |
|                | (2) 9433FTB-2B PLATE WITH CENTERED HOLE     | (8) M10 FLAT WASHER              |                         |  |  |  |
|                | (1) 8833FBS-8D DRIVE SIDE BUMP STOP BRACKET | (2) M8-1.25 X 30 HEX CAP SCREW   |                         |  |  |  |
|                | (1) 8833FBS-8P PASS SIDE BUMP STOP BRACKET  | (2) M8-1.25 NYLOCK NUT           | 9433H-BS                |  |  |  |
|                | (1) 8833ABS-D DRIVE SIDE BRAKE LINE BRACKET | (4) M8 FLAT WASHER               |                         |  |  |  |
|                | (1) 8833ABS-P PASS SIDE BRAKE LINE BRACKET  | (4) M10-1.5 X 35 HEX CAP SCREW   |                         |  |  |  |
|                | (1) 8833FSB-8D DRIVE SIDE SWAY BAR BRACKET  | (2) M10-1.5 STOVER NUT           | 9433H-SSB               |  |  |  |
|                | (1) 8833FSB-8P PASS SIDE SWAY BAR BRACKET   | (6) M10 FLAT WASHER              |                         |  |  |  |
|                | (1) 8833SSB-8 STEERING STABILIZER BRACKET   | (6) M8-1.25 X 20 HEX CAP SCREW   |                         |  |  |  |
|                | (1) 853346 PITMAN ARM                       | (6) M8-1.25 NYLOCK NUT           |                         |  |  |  |
|                |                                             | (12) M8 FLAT WASHER              | 9433H-BL                |  |  |  |
|                |                                             | (2) M6-1.0 X 16 HEX CAP SCREW    |                         |  |  |  |
|                |                                             | (2) M6-1.0 NYLOCK NUT            |                         |  |  |  |
|                |                                             | (4) M6 FLAT WASHER               |                         |  |  |  |
|                |                                             | (1) 8833VL-D VACUUM LINE BRACKET |                         |  |  |  |
|                |                                             | (1) 8833VL-P VACUUM LINE BRACKET |                         |  |  |  |
|                |                                             | (2) M6-1.0 X 16 HEX CAP SCREW    | 9433H-VL                |  |  |  |
|                |                                             | (2) M6-1.25 NYLOCK NUT           |                         |  |  |  |
|                |                                             | (4) M6 FLAT WASHER               |                         |  |  |  |
|                |                                             | (1) 3/8" ADEL CLAMP              | ι<br>REVISED 10/10/2024 |  |  |  |