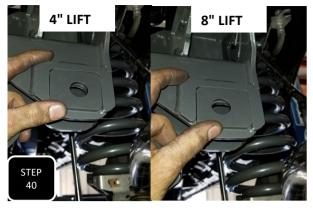

mount the same as the driver's side and also require the unraveling of the factory hard brake line to line up with the new bracket.





Step 37 Using the factory bolt, re-attach the brake line bracket to the lower coil mount as it was originally.





**Step 38** Intstall the new sway bar drop down brackets. You will notice that one of the vertical sides has more angle to it than the other. The more angled side will face the rear of the truck and open end of the bracket will face toward the middle of the truck. Attach each side to the frame using the factory nuts and tighten.





**Step 39** Attach the sway bar to the drop down brackets using the provided M10 bolts, nuts, and washers then tighten. Next, re-attach the ends to the end links on the axle using the factory nuts and tighten.





**Step 40** When attaching the trac bar to the drop down bracket, you will need to use the provided off-set plates. The hole will need to be off-set to the driver's side for the 4" lift or towards the passenger side for the 8" lift. Use the factory M18 bolt and nut and only loosely attach for now. **NOTE: THE TRAC BAR WILL GET FULLY TIGHTENED WHEN THE TRUCK IS ON THE GROUND AT RIDE HEIGHT.** 

### **REAR INSTALLATION**



**Step 1** Jack up the rear of the truck and support under the frame rails with jack stands. **NOTE: KEEP AN ADJUSTABLE JACK UNDER THE AXLE FOR HEIGHT ADJUSTMENT.** 



**Step 2** Unbolt both rear shocks at both ends and remove.







**Step 3** Unbolt the rear brake line guide bracket on the inside of the driver's side frame rail and install the provided drop down b