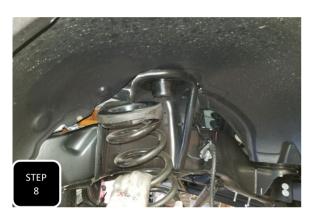

KIT # K944385

2023+ F-250/350 4WD

8" LIFT KIT

7 HOUR INSTALL TIME

RECOMMENDED TIRE SIZE: 40" X 13.5" ON A 18" X 9" WHEEL W/ 5.5" BS

4 LINK LIFT KIT WITH VULCAN SERIES RESERVOIR SHOCKS FEATURED ABOVE

| FRONT BOX KITS |                                             |                                  |                         |  |  |  |
|----------------|---------------------------------------------|----------------------------------|-------------------------|--|--|--|
| Box #          | Components                                  | Hardware                         | Hardware Pack#          |  |  |  |
| 753380         | (2) 753380 LIFT COILS                       |                                  |                         |  |  |  |
| 943300-5       | (1) 9433FTB FRONT TRAC BAR BRACKET          | (4) M10-1.5 X 35 HEX CAP SCREW   |                         |  |  |  |
|                | (2) 9433FTB-2A PLATE WITH OFFSET HOLE       | (4) M10-1.5 STOVER NUT           | 9433H-SB                |  |  |  |
|                | (2) 9433FTB-2B PLATE WITH CENTERED HOLE     | (8) M10 FLAT WASHER              |                         |  |  |  |
|                | (1) 8833FBS-8D DRIVE SIDE BUMP STOP BRACKET | (2) M8-1.25 X 30 HEX CAP SCREW   |                         |  |  |  |
|                | (1) 8833FBS-8P PASS SIDE BUMP STOP BRACKET  | (2) M8-1.25 NYLOCK NUT           | 9433H-BS                |  |  |  |
|                | (1) 8833ABS-D DRIVE SIDE BRAKE LINE BRACKET | (4) M8 FLAT WASHER               |                         |  |  |  |
|                | (1) 8833ABS-P PASS SIDE BRAKE LINE BRACKET  | (4) M10-1.5 X 35 HEX CAP SCREW   |                         |  |  |  |
|                | (1) 8833FSB-8D DRIVE SIDE SWAY BAR BRACKET  | (2) M10-1.5 STOVER NUT           | 9433H-SSB               |  |  |  |
|                | (1) 8833FSB-8P PASS SIDE SWAY BAR BRACKET   | (6) M10 FLAT WASHER              |                         |  |  |  |
|                | (1) 8833SSB-8 STEERING STABILIZER BRACKET   | (6) M8-1.25 X 20 HEX CAP SCREW   |                         |  |  |  |
|                | (1) 853346 PITMAN ARM                       | (6) M8-1.25 NYLOCK NUT           |                         |  |  |  |
|                |                                             | (12) M8 FLAT WASHER              | 9433H-BL                |  |  |  |
|                |                                             | (2) M6-1.0 X 16 HEX CAP SCREW    |                         |  |  |  |
|                |                                             | (2) M6-1.0 NYLOCK NUT            |                         |  |  |  |
|                |                                             | (4) M6 FLAT WASHER               |                         |  |  |  |
|                |                                             | (1) 8833VL-D VACUUM LINE BRACKET |                         |  |  |  |
|                |                                             | (1) 8833VL-P VACUUM LINE BRACKET |                         |  |  |  |
|                |                                             | (2) M6-1.0 X 16 HEX CAP SCREW    | 9433H-VL                |  |  |  |
|                |                                             | (2) M6-1.25 NYLOCK NUT           |                         |  |  |  |
|                |                                             | (4) M6 FLAT WASHER               |                         |  |  |  |
|                |                                             | (1) 3/8" ADEL CLAMP              | ι<br>REVISED 10/10/2024 |  |  |  |