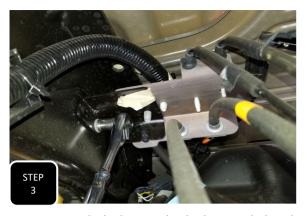

KIT # K944385

2023+ F-250/350 4WD

8" LIFT KIT

7 HOUR INSTALL TIME

RECOMMENDED TIRE SIZE: 40" X 13.5" ON A 18" X 9" WHEEL W/ 5.5" BS

4 LINK LIFT KIT WITH VULCAN SERIES RESERVOIR SHOCKS FEATURED ABOVE

| FRONT BOX KITS |                                             |                                  |                         |  |  |  |
|----------------|---------------------------------------------|----------------------------------|-------------------------|--|--|--|
| Box #          | Components                                  | Hardware                         | Hardware Pack#          |  |  |  |
| 753380         | (2) 753380 LIFT COILS                       |                                  |                         |  |  |  |
| 943300-5       | (1) 9433FTB FRONT TRAC BAR BRACKET          | (4) M10-1.5 X 35 HEX CAP SCREW   |                         |  |  |  |
|                | (2) 9433FTB-2A PLATE WITH OFFSET HOLE       | (4) M10-1.5 STOVER NUT           | 9433H-SB                |  |  |  |
|                | (2) 9433FTB-2B PLATE WITH CENTERED HOLE     | (8) M10 FLAT WASHER              |                         |  |  |  |
|                | (1) 8833FBS-8D DRIVE SIDE BUMP STOP BRACKET | (2) M8-1.25 X 30 HEX CAP SCREW   |                         |  |  |  |
|                | (1) 8833FBS-8P PASS SIDE BUMP STOP BRACKET  | (2) M8-1.25 NYLOCK NUT           | 9433H-BS                |  |  |  |
|                | (1) 8833ABS-D DRIVE SIDE BRAKE LINE BRACKET | (4) M8 FLAT WASHER               |                         |  |  |  |
|                | (1) 8833ABS-P PASS SIDE BRAKE LINE BRACKET  | (4) M10-1.5 X 35 HEX CAP SCREW   |                         |  |  |  |
|                | (1) 8833FSB-8D DRIVE SIDE SWAY BAR BRACKET  | (2) M10-1.5 STOVER NUT           | 9433H-SSB               |  |  |  |
|                | (1) 8833FSB-8P PASS SIDE SWAY BAR BRACKET   | (6) M10 FLAT WASHER              |                         |  |  |  |
|                | (1) 8833SSB-8 STEERING STABILIZER BRACKET   | (6) M8-1.25 X 20 HEX CAP SCREW   |                         |  |  |  |
|                | (1) 853346 PITMAN ARM                       | (6) M8-1.25 NYLOCK NUT           |                         |  |  |  |
|                |                                             | (12) M8 FLAT WASHER              | 9433H-BL                |  |  |  |
|                |                                             | (2) M6-1.0 X 16 HEX CAP SCREW    |                         |  |  |  |
|                |                                             | (2) M6-1.0 NYLOCK NUT            |                         |  |  |  |
|                |                                             | (4) M6 FLAT WASHER               |                         |  |  |  |
|                |                                             | (1) 8833VL-D VACUUM LINE BRACKET |                         |  |  |  |
|                |                                             | (1) 8833VL-P VACUUM LINE BRACKET |                         |  |  |  |
|                |                                             | (2) M6-1.0 X 16 HEX CAP SCREW    | 9433H-VL                |  |  |  |
|                |                                             | (2) M6-1.25 NYLOCK NUT           |                         |  |  |  |
|                |                                             | (4) M6 FLAT WASHER               |                         |  |  |  |
|                |                                             | (1) 3/8" ADEL CLAMP              | ι<br>REVISED 10/10/2024 |  |  |  |