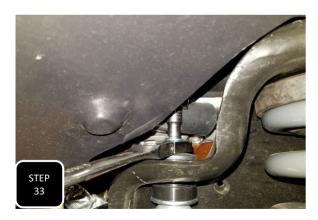

KIT # K944385

2023+ F-250/350 4WD

8" LIFT KIT

7 HOUR INSTALL TIME

RECOMMENDED TIRE SIZE: 40" X 13.5" ON A 18" X 9" WHEEL W/ 5.5" BS

4 LINK LIFT KIT WITH VULCAN SERIES RESERVOIR SHOCKS FEATURED ABOVE

| FRONT BOX KITS |                                             |                                  |                         |  |  |  |
|----------------|---------------------------------------------|----------------------------------|-------------------------|--|--|--|
| Box #          | Components                                  | Hardware                         | Hardware Pack#          |  |  |  |
| 753380         | (2) 753380 LIFT COILS                       |                                  |                         |  |  |  |
| 943300-5       | (1) 9433FTB FRONT TRAC BAR BRACKET          | (4) M10-1.5 X 35 HEX CAP SCREW   |                         |  |  |  |
|                | (2) 9433FTB-2A PLATE WITH OFFSET HOLE       | (4) M10-1.5 STOVER NUT           | 9433H-SB                |  |  |  |
|                | (2) 9433FTB-2B PLATE WITH CENTERED HOLE     | (8) M10 FLAT WASHER              |                         |  |  |  |
|                | (1) 8833FBS-8D DRIVE SIDE BUMP STOP BRACKET | (2) M8-1.25 X 30 HEX CAP SCREW   |                         |  |  |  |
|                | (1) 8833FBS-8P PASS SIDE BUMP STOP BRACKET  | (2) M8-1.25 NYLOCK NUT           | 9433H-BS                |  |  |  |
|                | (1) 8833ABS-D DRIVE SIDE BRAKE LINE BRACKET | (4) M8 FLAT WASHER               |                         |  |  |  |
|                | (1) 8833ABS-P PASS SIDE BRAKE LINE BRACKET  | (4) M10-1.5 X 35 HEX CAP SCREW   |                         |  |  |  |
|                | (1) 8833FSB-8D DRIVE SIDE SWAY BAR BRACKET  | (2) M10-1.5 STOVER NUT           | 9433H-SSB               |  |  |  |
|                | (1) 8833FSB-8P PASS SIDE SWAY BAR BRACKET   | (6) M10 FLAT WASHER              |                         |  |  |  |
|                | (1) 8833SSB-8 STEERING STABILIZER BRACKET   | (6) M8-1.25 X 20 HEX CAP SCREW   |                         |  |  |  |
|                | (1) 853346 PITMAN ARM                       | (6) M8-1.25 NYLOCK NUT           |                         |  |  |  |
|                |                                             | (12) M8 FLAT WASHER              | 9433H-BL                |  |  |  |
|                |                                             | (2) M6-1.0 X 16 HEX CAP SCREW    |                         |  |  |  |
|                |                                             | (2) M6-1.0 NYLOCK NUT            |                         |  |  |  |
|                |                                             | (4) M6 FLAT WASHER               |                         |  |  |  |
|                |                                             | (1) 8833VL-D VACUUM LINE BRACKET |                         |  |  |  |
|                |                                             | (1) 8833VL-P VACUUM LINE BRACKET |                         |  |  |  |
|                |                                             | (2) M6-1.0 X 16 HEX CAP SCREW    | 9433H-VL                |  |  |  |
|                |                                             | (2) M6-1.25 NYLOCK NUT           |                         |  |  |  |
|                |                                             | (4) M6 FLAT WASHER               |                         |  |  |  |
|                |                                             | (1) 3/8" ADEL CLAMP              | ι<br>REVISED 10/10/2024 |  |  |  |