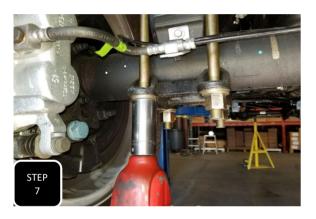

KIT # K944385

2023+ F-250/350 4WD

8" LIFT KIT

7 HOUR INSTALL TIME

RECOMMENDED TIRE SIZE: 40" X 13.5" ON A 18" X 9" WHEEL W/ 5.5" BS

4 LINK LIFT KIT WITH VULCAN SERIES RESERVOIR SHOCKS FEATURED ABOVE

| FRONT BOX KITS |                                             |                                  |                         |  |  |  |
|----------------|---------------------------------------------|----------------------------------|-------------------------|--|--|--|
| Box #          | Components                                  | Hardware                         | Hardware Pack#          |  |  |  |
| 753380         | (2) 753380 LIFT COILS                       |                                  |                         |  |  |  |
| 943300-5       | (1) 9433FTB FRONT TRAC BAR BRACKET          | (4) M10-1.5 X 35 HEX CAP SCREW   |                         |  |  |  |
|                | (2) 9433FTB-2A PLATE WITH OFFSET HOLE       | (4) M10-1.5 STOVER NUT           | 9433H-SB                |  |  |  |
|                | (2) 9433FTB-2B PLATE WITH CENTERED HOLE     | (8) M10 FLAT WASHER              |                         |  |  |  |
|                | (1) 8833FBS-8D DRIVE SIDE BUMP STOP BRACKET | (2) M8-1.25 X 30 HEX CAP SCREW   |                         |  |  |  |
|                | (1) 8833FBS-8P PASS SIDE BUMP STOP BRACKET  | (2) M8-1.25 NYLOCK NUT           | 9433H-BS                |  |  |  |
|                | (1) 8833ABS-D DRIVE SIDE BRAKE LINE BRACKET | (4) M8 FLAT WASHER               |                         |  |  |  |
|                | (1) 8833ABS-P PASS SIDE BRAKE LINE BRACKET  | (4) M10-1.5 X 35 HEX CAP SCREW   |                         |  |  |  |
|                | (1) 8833FSB-8D DRIVE SIDE SWAY BAR BRACKET  | (2) M10-1.5 STOVER NUT           | 9433H-SSB               |  |  |  |
|                | (1) 8833FSB-8P PASS SIDE SWAY BAR BRACKET   | (6) M10 FLAT WASHER              |                         |  |  |  |
|                | (1) 8833SSB-8 STEERING STABILIZER BRACKET   | (6) M8-1.25 X 20 HEX CAP SCREW   |                         |  |  |  |
|                | (1) 853346 PITMAN ARM                       | (6) M8-1.25 NYLOCK NUT           |                         |  |  |  |
|                |                                             | (12) M8 FLAT WASHER              | 9433H-BL                |  |  |  |
|                |                                             | (2) M6-1.0 X 16 HEX CAP SCREW    |                         |  |  |  |
|                |                                             | (2) M6-1.0 NYLOCK NUT            |                         |  |  |  |
|                |                                             | (4) M6 FLAT WASHER               |                         |  |  |  |
|                |                                             | (1) 8833VL-D VACUUM LINE BRACKET |                         |  |  |  |
|                |                                             | (1) 8833VL-P VACUUM LINE BRACKET |                         |  |  |  |
|                |                                             | (2) M6-1.0 X 16 HEX CAP SCREW    | 9433H-VL                |  |  |  |
|                |                                             | (2) M6-1.25 NYLOCK NUT           |                         |  |  |  |
|                |                                             | (4) M6 FLAT WASHER               |                         |  |  |  |
|                |                                             | (1) 3/8" ADEL CLAMP              | ι<br>REVISED 10/10/2024 |  |  |  |