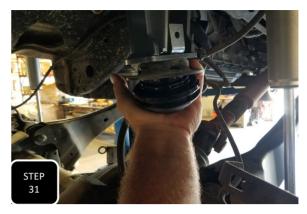

KIT # K944385

2023+ F-250/350 4WD

8" LIFT KIT

7 HOUR INSTALL TIME

RECOMMENDED TIRE SIZE: 40" X 13.5" ON A 18" X 9" WHEEL W/ 5.5" BS

4 LINK LIFT KIT WITH VULCAN SERIES RESERVOIR SHOCKS FEATURED ABOVE

| FRONT BOX KITS |                                             |                                  |                         |  |  |  |
|----------------|---------------------------------------------|----------------------------------|-------------------------|--|--|--|
| Box #          | Components                                  | Hardware                         | Hardware Pack#          |  |  |  |
| 753380         | (2) 753380 LIFT COILS                       |                                  |                         |  |  |  |
| 943300-5       | (1) 9433FTB FRONT TRAC BAR BRACKET          | (4) M10-1.5 X 35 HEX CAP SCREW   |                         |  |  |  |
|                | (2) 9433FTB-2A PLATE WITH OFFSET HOLE       | (4) M10-1.5 STOVER NUT           | 9433H-SB                |  |  |  |
|                | (2) 9433FTB-2B PLATE WITH CENTERED HOLE     | (8) M10 FLAT WASHER              |                         |  |  |  |
|                | (1) 8833FBS-8D DRIVE SIDE BUMP STOP BRACKET | (2) M8-1.25 X 30 HEX CAP SCREW   |                         |  |  |  |
|                | (1) 8833FBS-8P PASS SIDE BUMP STOP BRACKET  | (2) M8-1.25 NYLOCK NUT           | 9433H-BS                |  |  |  |
|                | (1) 8833ABS-D DRIVE SIDE BRAKE LINE BRACKET | (4) M8 FLAT WASHER               |                         |  |  |  |
|                | (1) 8833ABS-P PASS SIDE BRAKE LINE BRACKET  | (4) M10-1.5 X 35 HEX CAP SCREW   |                         |  |  |  |
|                | (1) 8833FSB-8D DRIVE SIDE SWAY BAR BRACKET  | (2) M10-1.5 STOVER NUT           | 9433H-SSB               |  |  |  |
|                | (1) 8833FSB-8P PASS SIDE SWAY BAR BRACKET   | (6) M10 FLAT WASHER              |                         |  |  |  |
|                | (1) 8833SSB-8 STEERING STABILIZER BRACKET   | (6) M8-1.25 X 20 HEX CAP SCREW   |                         |  |  |  |
|                | (1) 853346 PITMAN ARM                       | (6) M8-1.25 NYLOCK NUT           |                         |  |  |  |
|                |                                             | (12) M8 FLAT WASHER              | 9433H-BL                |  |  |  |
|                |                                             | (2) M6-1.0 X 16 HEX CAP SCREW    |                         |  |  |  |
|                |                                             | (2) M6-1.0 NYLOCK NUT            |                         |  |  |  |
|                |                                             | (4) M6 FLAT WASHER               |                         |  |  |  |
|                |                                             | (1) 8833VL-D VACUUM LINE BRACKET |                         |  |  |  |
|                |                                             | (1) 8833VL-P VACUUM LINE BRACKET |                         |  |  |  |
|                |                                             | (2) M6-1.0 X 16 HEX CAP SCREW    | 9433H-VL                |  |  |  |
|                |                                             | (2) M6-1.25 NYLOCK NUT           |                         |  |  |  |
|                |                                             | (4) M6 FLAT WASHER               |                         |  |  |  |
|                |                                             | (1) 3/8" ADEL CLAMP              | ι<br>REVISED 10/10/2024 |  |  |  |