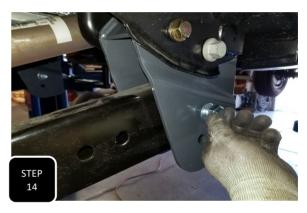

KIT # K944385

2023+ F-250/350 4WD

8" LIFT KIT

7 HOUR INSTALL TIME

RECOMMENDED TIRE SIZE: 40" X 13.5" ON A 18" X 9" WHEEL W/ 5.5" BS

4 LINK LIFT KIT WITH VULCAN SERIES RESERVOIR SHOCKS FEATURED ABOVE

| FRONT BOX KITS |                                             |                                  |                         |  |  |  |
|----------------|---------------------------------------------|----------------------------------|-------------------------|--|--|--|
| Box #          | Components                                  | Hardware                         | Hardware Pack#          |  |  |  |
| 753380         | (2) 753380 LIFT COILS                       |                                  |                         |  |  |  |
| 943300-5       | (1) 9433FTB FRONT TRAC BAR BRACKET          | (4) M10-1.5 X 35 HEX CAP SCREW   |                         |  |  |  |
|                | (2) 9433FTB-2A PLATE WITH OFFSET HOLE       | (4) M10-1.5 STOVER NUT           | 9433H-SB                |  |  |  |
|                | (2) 9433FTB-2B PLATE WITH CENTERED HOLE     | (8) M10 FLAT WASHER              |                         |  |  |  |
|                | (1) 8833FBS-8D DRIVE SIDE BUMP STOP BRACKET | (2) M8-1.25 X 30 HEX CAP SCREW   |                         |  |  |  |
|                | (1) 8833FBS-8P PASS SIDE BUMP STOP BRACKET  | (2) M8-1.25 NYLOCK NUT           | 9433H-BS                |  |  |  |
|                | (1) 8833ABS-D DRIVE SIDE BRAKE LINE BRACKET | (4) M8 FLAT WASHER               |                         |  |  |  |
|                | (1) 8833ABS-P PASS SIDE BRAKE LINE BRACKET  | (4) M10-1.5 X 35 HEX CAP SCREW   |                         |  |  |  |
|                | (1) 8833FSB-8D DRIVE SIDE SWAY BAR BRACKET  | (2) M10-1.5 STOVER NUT           | 9433H-SSB               |  |  |  |
|                | (1) 8833FSB-8P PASS SIDE SWAY BAR BRACKET   | (6) M10 FLAT WASHER              |                         |  |  |  |
|                | (1) 8833SSB-8 STEERING STABILIZER BRACKET   | (6) M8-1.25 X 20 HEX CAP SCREW   |                         |  |  |  |
|                | (1) 853346 PITMAN ARM                       | (6) M8-1.25 NYLOCK NUT           |                         |  |  |  |
|                |                                             | (12) M8 FLAT WASHER              | 9433H-BL                |  |  |  |
|                |                                             | (2) M6-1.0 X 16 HEX CAP SCREW    |                         |  |  |  |
|                |                                             | (2) M6-1.0 NYLOCK NUT            |                         |  |  |  |
|                |                                             | (4) M6 FLAT WASHER               |                         |  |  |  |
|                |                                             | (1) 8833VL-D VACUUM LINE BRACKET |                         |  |  |  |
|                |                                             | (1) 8833VL-P VACUUM LINE BRACKET |                         |  |  |  |
|                |                                             | (2) M6-1.0 X 16 HEX CAP SCREW    | 9433H-VL                |  |  |  |
|                |                                             | (2) M6-1.25 NYLOCK NUT           |                         |  |  |  |
|                |                                             | (4) M6 FLAT WASHER               |                         |  |  |  |
|                |                                             | (1) 3/8" ADEL CLAMP              | ι<br>REVISED 10/10/2024 |  |  |  |