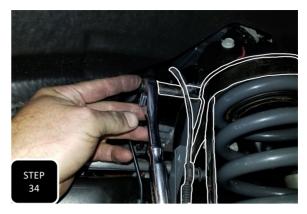

wo surfaces downward, and the open end outward.





**Step 31** Attach the factory bump stop mounting cup to the bottom of the drop down bracket using the provided M8 bolt, nut, and washers. Once tight, then pop the factory bump stop back in. On the driver's side, you will attach the provided Vacuum line mounting bracket as pictured. **NOTE: SPRAY THE BUMPS STOP WITH WD-40 TO EASE THE INSTALL PROCESS.** 





**Step 32** Move your adjustable jack under the driver's side of the axle and apply pressure so that you can remove the lower shock bolt and then lower the axle down. Next, Install the new lift coil with the factory rubber isolator on top, jack the axle back up and re-attach the shock. Repeat this step on the other side.



**Step 33** Tighten up both ends of both front shocks.







**Step 34** Separate both ABS line guide clips from the front of the coil bucket on the frame and install the new ABS/brake line bracket using the provided M8 bolts, nuts, and washers. **NOTE: THE DRIVER'S SIDE BRACKET IS THE LONGER OF THE TWO PROVIDED BRACKETS.** 





**Step 35** You will need to gently unravel the factory, hard brake line so that the soft line now points downward and the factory mounting bracket lines up with the two holed flange on the provided mounting bracket. Next, attach the factory bracket to the provided bracket using the provided M8 bolt, nut, and washers.





**Step 36** The passenger side ABS/ brake line bracket will mount the same as the driver's side and also require the unraveling of the factory hard brake line to line up with the new bracket.





Step