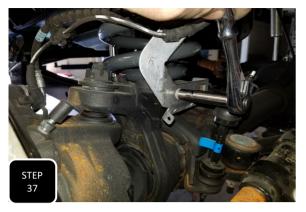

ks.







**Step 34** Separate both ABS line guide clips from the front of the coil bucket on the frame and install the new ABS/brake line bracket using the provided M8 bolts, nuts, and washers. **NOTE: THE DRIVER'S SIDE BRACKET IS THE LONGER OF THE TWO PROVIDED BRACKETS.** 





**Step 35** You will need to gently unravel the factory, hard brake line so that the soft line now points downward and the factory mounting bracket lines up with the two holed flange on the provided mounting bracket. Next, attach the factory bracket to the provided bracket using the provided M8 bolt, nut, and washers.





**Step 36** The passenger side ABS/ brake line bracket will mount the same as the driver's side and also require the unraveling of the factory hard brake line to line up with the new bracket.





Step 37 Using the factory bolt, re-attach the brake line bracket to the lower coil mount as it was originally.





**Step 38** Intstall the new sway bar drop down brackets. You will notice that one of the vertical sides has more angle to it than the other. The more angled side will face the rear of the truck and open end of the bracket will face toward the middle of the truck. Attach each side to the frame using the factory nuts and tighten.





**Step 39** Attach the sway bar to the drop down brackets using the provided M10 bolts, nuts, and washers then tighten. Next, re-attach the ends to the end links on the axle using the factory nuts and tighten.





**Step 40** When attaching the trac bar to the drop down bracket, you will need to use the provided off-set plates. The hole will