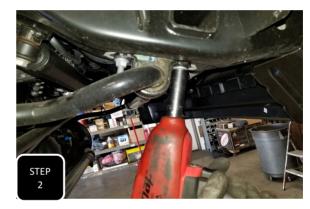

KIT # K944385

2023+ F-250/350 4WD

8" LIFT KIT

7 HOUR INSTALL TIME

RECOMMENDED TIRE SIZE: 40" X 13.5" ON A 18" X 9" WHEEL W/ 5.5" BS

4 LINK LIFT KIT WITH VULCAN SERIES RESERVOIR SHOCKS FEATURED ABOVE

| FRONT BOX KITS |                                             |                                  |                         |  |  |  |
|----------------|---------------------------------------------|----------------------------------|-------------------------|--|--|--|
| Box #          | Components                                  | Hardware                         | Hardware Pack#          |  |  |  |
| 753380         | (2) 753380 LIFT COILS                       |                                  |                         |  |  |  |
| 943300-5       | (1) 9433FTB FRONT TRAC BAR BRACKET          | (4) M10-1.5 X 35 HEX CAP SCREW   |                         |  |  |  |
|                | (2) 9433FTB-2A PLATE WITH OFFSET HOLE       | (4) M10-1.5 STOVER NUT           | 9433H-SB                |  |  |  |
|                | (2) 9433FTB-2B PLATE WITH CENTERED HOLE     | (8) M10 FLAT WASHER              |                         |  |  |  |
|                | (1) 8833FBS-8D DRIVE SIDE BUMP STOP BRACKET | (2) M8-1.25 X 30 HEX CAP SCREW   |                         |  |  |  |
|                | (1) 8833FBS-8P PASS SIDE BUMP STOP BRACKET  | (2) M8-1.25 NYLOCK NUT           | 9433H-BS                |  |  |  |
|                | (1) 8833ABS-D DRIVE SIDE BRAKE LINE BRACKET | (4) M8 FLAT WASHER               |                         |  |  |  |
|                | (1) 8833ABS-P PASS SIDE BRAKE LINE BRACKET  | (4) M10-1.5 X 35 HEX CAP SCREW   |                         |  |  |  |
|                | (1) 8833FSB-8D DRIVE SIDE SWAY BAR BRACKET  | (2) M10-1.5 STOVER NUT           | 9433H-SSB               |  |  |  |
|                | (1) 8833FSB-8P PASS SIDE SWAY BAR BRACKET   | (6) M10 FLAT WASHER              |                         |  |  |  |
|                | (1) 8833SSB-8 STEERING STABILIZER BRACKET   | (6) M8-1.25 X 20 HEX CAP SCREW   |                         |  |  |  |
|                | (1) 853346 PITMAN ARM                       | (6) M8-1.25 NYLOCK NUT           |                         |  |  |  |
|                |                                             | (12) M8 FLAT WASHER              | 9433H-BL                |  |  |  |
|                |                                             | (2) M6-1.0 X 16 HEX CAP SCREW    |                         |  |  |  |
|                |                                             | (2) M6-1.0 NYLOCK NUT            |                         |  |  |  |
|                |                                             | (4) M6 FLAT WASHER               |                         |  |  |  |
|                |                                             | (1) 8833VL-D VACUUM LINE BRACKET |                         |  |  |  |
|                |                                             | (1) 8833VL-P VACUUM LINE BRACKET |                         |  |  |  |
|                |                                             | (2) M6-1.0 X 16 HEX CAP SCREW    | 9433H-VL                |  |  |  |
|                |                                             | (2) M6-1.25 NYLOCK NUT           |                         |  |  |  |
|                |                                             | (4) M6 FLAT WASHER               |                         |  |  |  |
|                |                                             | (1) 3/8" ADEL CLAMP              | ι<br>REVISED 10/10/2024 |  |  |  |