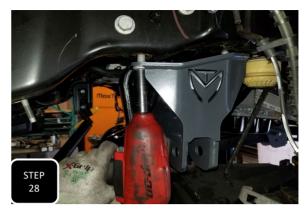

KIT # K944385

2023+ F-250/350 4WD

8" LIFT KIT

7 HOUR INSTALL TIME

RECOMMENDED TIRE SIZE: 40" X 13.5" ON A 18" X 9" WHEEL W/ 5.5" BS

4 LINK LIFT KIT WITH VULCAN SERIES RESERVOIR SHOCKS FEATURED ABOVE

| FRONT BOX KITS |                                             |                                  |                         |  |  |  |
|----------------|---------------------------------------------|----------------------------------|-------------------------|--|--|--|
| Box #          | Components                                  | Hardware                         | Hardware Pack#          |  |  |  |
| 753380         | (2) 753380 LIFT COILS                       |                                  |                         |  |  |  |
| 943300-5       | (1) 9433FTB FRONT TRAC BAR BRACKET          | (4) M10-1.5 X 35 HEX CAP SCREW   |                         |  |  |  |
|                | (2) 9433FTB-2A PLATE WITH OFFSET HOLE       | (4) M10-1.5 STOVER NUT           | 9433H-SB                |  |  |  |
|                | (2) 9433FTB-2B PLATE WITH CENTERED HOLE     | (8) M10 FLAT WASHER              |                         |  |  |  |
|                | (1) 8833FBS-8D DRIVE SIDE BUMP STOP BRACKET | (2) M8-1.25 X 30 HEX CAP SCREW   |                         |  |  |  |
|                | (1) 8833FBS-8P PASS SIDE BUMP STOP BRACKET  | (2) M8-1.25 NYLOCK NUT           | 9433H-BS                |  |  |  |
|                | (1) 8833ABS-D DRIVE SIDE BRAKE LINE BRACKET | (4) M8 FLAT WASHER               |                         |  |  |  |
|                | (1) 8833ABS-P PASS SIDE BRAKE LINE BRACKET  | (4) M10-1.5 X 35 HEX CAP SCREW   |                         |  |  |  |
|                | (1) 8833FSB-8D DRIVE SIDE SWAY BAR BRACKET  | (2) M10-1.5 STOVER NUT           | 9433H-SSB               |  |  |  |
|                | (1) 8833FSB-8P PASS SIDE SWAY BAR BRACKET   | (6) M10 FLAT WASHER              |                         |  |  |  |
|                | (1) 8833SSB-8 STEERING STABILIZER BRACKET   | (6) M8-1.25 X 20 HEX CAP SCREW   |                         |  |  |  |
|                | (1) 853346 PITMAN ARM                       | (6) M8-1.25 NYLOCK NUT           |                         |  |  |  |
|                |                                             | (12) M8 FLAT WASHER              | 9433H-BL                |  |  |  |
|                |                                             | (2) M6-1.0 X 16 HEX CAP SCREW    |                         |  |  |  |
|                |                                             | (2) M6-1.0 NYLOCK NUT            |                         |  |  |  |
|                |                                             | (4) M6 FLAT WASHER               |                         |  |  |  |
|                |                                             | (1) 8833VL-D VACUUM LINE BRACKET |                         |  |  |  |
|                |                                             | (1) 8833VL-P VACUUM LINE BRACKET |                         |  |  |  |
|                |                                             | (2) M6-1.0 X 16 HEX CAP SCREW    | 9433H-VL                |  |  |  |
|                |                                             | (2) M6-1.25 NYLOCK NUT           |                         |  |  |  |
|                |                                             | (4) M6 FLAT WASHER               |                         |  |  |  |
|                |                                             | (1) 3/8" ADEL CLAMP              | ι<br>REVISED 10/10/2024 |  |  |  |