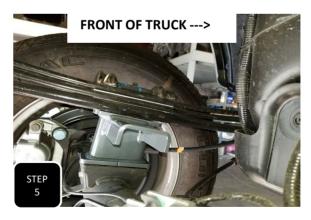

KIT # K944385

2023+ F-250/350 4WD

8" LIFT KIT

7 HOUR INSTALL TIME

RECOMMENDED TIRE SIZE: 40" X 13.5" ON A 18" X 9" WHEEL W/ 5.5" BS

4 LINK LIFT KIT WITH VULCAN SERIES RESERVOIR SHOCKS FEATURED ABOVE

| FRONT BOX KITS |                                             |                                  |                         |  |  |  |
|----------------|---------------------------------------------|----------------------------------|-------------------------|--|--|--|
| Box #          | Components                                  | Hardware                         | Hardware Pack#          |  |  |  |
| 753380         | (2) 753380 LIFT COILS                       |                                  |                         |  |  |  |
| 943300-5       | (1) 9433FTB FRONT TRAC BAR BRACKET          | (4) M10-1.5 X 35 HEX CAP SCREW   |                         |  |  |  |
|                | (2) 9433FTB-2A PLATE WITH OFFSET HOLE       | (4) M10-1.5 STOVER NUT           | 9433H-SB                |  |  |  |
|                | (2) 9433FTB-2B PLATE WITH CENTERED HOLE     | (8) M10 FLAT WASHER              |                         |  |  |  |
|                | (1) 8833FBS-8D DRIVE SIDE BUMP STOP BRACKET | (2) M8-1.25 X 30 HEX CAP SCREW   |                         |  |  |  |
|                | (1) 8833FBS-8P PASS SIDE BUMP STOP BRACKET  | (2) M8-1.25 NYLOCK NUT           | 9433H-BS                |  |  |  |
|                | (1) 8833ABS-D DRIVE SIDE BRAKE LINE BRACKET | (4) M8 FLAT WASHER               |                         |  |  |  |
|                | (1) 8833ABS-P PASS SIDE BRAKE LINE BRACKET  | (4) M10-1.5 X 35 HEX CAP SCREW   |                         |  |  |  |
|                | (1) 8833FSB-8D DRIVE SIDE SWAY BAR BRACKET  | (2) M10-1.5 STOVER NUT           | 9433H-SSB               |  |  |  |
|                | (1) 8833FSB-8P PASS SIDE SWAY BAR BRACKET   | (6) M10 FLAT WASHER              |                         |  |  |  |
|                | (1) 8833SSB-8 STEERING STABILIZER BRACKET   | (6) M8-1.25 X 20 HEX CAP SCREW   |                         |  |  |  |
|                | (1) 853346 PITMAN ARM                       | (6) M8-1.25 NYLOCK NUT           |                         |  |  |  |
|                |                                             | (12) M8 FLAT WASHER              | 9433H-BL                |  |  |  |
|                |                                             | (2) M6-1.0 X 16 HEX CAP SCREW    |                         |  |  |  |
|                |                                             | (2) M6-1.0 NYLOCK NUT            |                         |  |  |  |
|                |                                             | (4) M6 FLAT WASHER               |                         |  |  |  |
|                |                                             | (1) 8833VL-D VACUUM LINE BRACKET |                         |  |  |  |
|                |                                             | (1) 8833VL-P VACUUM LINE BRACKET |                         |  |  |  |
|                |                                             | (2) M6-1.0 X 16 HEX CAP SCREW    | 9433H-VL                |  |  |  |
|                |                                             | (2) M6-1.25 NYLOCK NUT           |                         |  |  |  |
|                |                                             | (4) M6 FLAT WASHER               |                         |  |  |  |
|                |                                             | (1) 3/8" ADEL CLAMP              | ι<br>REVISED 10/10/2024 |  |  |  |