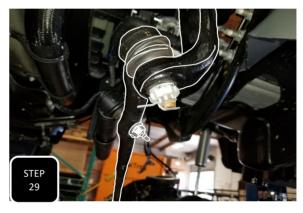

KIT # K944385

2023+ F-250/350 4WD

8" LIFT KIT

7 HOUR INSTALL TIME

RECOMMENDED TIRE SIZE: 40" X 13.5" ON A 18" X 9" WHEEL W/ 5.5" BS

4 LINK LIFT KIT WITH VULCAN SERIES RESERVOIR SHOCKS FEATURED ABOVE

| FRONT BOX KITS |                                             |                                  |                         |  |  |  |
|----------------|---------------------------------------------|----------------------------------|-------------------------|--|--|--|
| Box #          | Components                                  | Hardware                         | Hardware Pack#          |  |  |  |
| 753380         | (2) 753380 LIFT COILS                       |                                  |                         |  |  |  |
| 943300-5       | (1) 9433FTB FRONT TRAC BAR BRACKET          | (4) M10-1.5 X 35 HEX CAP SCREW   |                         |  |  |  |
|                | (2) 9433FTB-2A PLATE WITH OFFSET HOLE       | (4) M10-1.5 STOVER NUT           | 9433H-SB                |  |  |  |
|                | (2) 9433FTB-2B PLATE WITH CENTERED HOLE     | (8) M10 FLAT WASHER              |                         |  |  |  |
|                | (1) 8833FBS-8D DRIVE SIDE BUMP STOP BRACKET | (2) M8-1.25 X 30 HEX CAP SCREW   |                         |  |  |  |
|                | (1) 8833FBS-8P PASS SIDE BUMP STOP BRACKET  | (2) M8-1.25 NYLOCK NUT           | 9433H-BS                |  |  |  |
|                | (1) 8833ABS-D DRIVE SIDE BRAKE LINE BRACKET | (4) M8 FLAT WASHER               |                         |  |  |  |
|                | (1) 8833ABS-P PASS SIDE BRAKE LINE BRACKET  | (4) M10-1.5 X 35 HEX CAP SCREW   |                         |  |  |  |
|                | (1) 8833FSB-8D DRIVE SIDE SWAY BAR BRACKET  | (2) M10-1.5 STOVER NUT           | 9433H-SSB               |  |  |  |
|                | (1) 8833FSB-8P PASS SIDE SWAY BAR BRACKET   | (6) M10 FLAT WASHER              |                         |  |  |  |
|                | (1) 8833SSB-8 STEERING STABILIZER BRACKET   | (6) M8-1.25 X 20 HEX CAP SCREW   |                         |  |  |  |
|                | (1) 853346 PITMAN ARM                       | (6) M8-1.25 NYLOCK NUT           |                         |  |  |  |
|                |                                             | (12) M8 FLAT WASHER              | 9433H-BL                |  |  |  |
|                |                                             | (2) M6-1.0 X 16 HEX CAP SCREW    |                         |  |  |  |
|                |                                             | (2) M6-1.0 NYLOCK NUT            |                         |  |  |  |
|                |                                             | (4) M6 FLAT WASHER               |                         |  |  |  |
|                |                                             | (1) 8833VL-D VACUUM LINE BRACKET |                         |  |  |  |
|                |                                             | (1) 8833VL-P VACUUM LINE BRACKET |                         |  |  |  |
|                |                                             | (2) M6-1.0 X 16 HEX CAP SCREW    | 9433H-VL                |  |  |  |
|                |                                             | (2) M6-1.25 NYLOCK NUT           |                         |  |  |  |
|                |                                             | (4) M6 FLAT WASHER               |                         |  |  |  |
|                |                                             | (1) 3/8" ADEL CLAMP              | ι<br>REVISED 10/10/2024 |  |  |  |