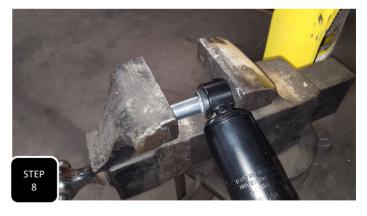

KIT # K944385

2023+ F-250/350 4WD

8" LIFT KIT

7 HOUR INSTALL TIME

RECOMMENDED TIRE SIZE: 40" X 13.5" ON A 18" X 9" WHEEL W/ 5.5" BS

4 LINK LIFT KIT WITH VULCAN SERIES RESERVOIR SHOCKS FEATURED ABOVE

| FRONT BOX KITS |                                             |                                  |                         |  |  |  |
|----------------|---------------------------------------------|----------------------------------|-------------------------|--|--|--|
| Box #          | Components                                  | Hardware                         | Hardware Pack#          |  |  |  |
| 753380         | (2) 753380 LIFT COILS                       |                                  |                         |  |  |  |
| 943300-5       | (1) 9433FTB FRONT TRAC BAR BRACKET          | (4) M10-1.5 X 35 HEX CAP SCREW   |                         |  |  |  |
|                | (2) 9433FTB-2A PLATE WITH OFFSET HOLE       | (4) M10-1.5 STOVER NUT           | 9433H-SB                |  |  |  |
|                | (2) 9433FTB-2B PLATE WITH CENTERED HOLE     | (8) M10 FLAT WASHER              |                         |  |  |  |
|                | (1) 8833FBS-8D DRIVE SIDE BUMP STOP BRACKET | (2) M8-1.25 X 30 HEX CAP SCREW   |                         |  |  |  |
|                | (1) 8833FBS-8P PASS SIDE BUMP STOP BRACKET  | (2) M8-1.25 NYLOCK NUT           | 9433H-BS                |  |  |  |
|                | (1) 8833ABS-D DRIVE SIDE BRAKE LINE BRACKET | (4) M8 FLAT WASHER               |                         |  |  |  |
|                | (1) 8833ABS-P PASS SIDE BRAKE LINE BRACKET  | (4) M10-1.5 X 35 HEX CAP SCREW   |                         |  |  |  |
|                | (1) 8833FSB-8D DRIVE SIDE SWAY BAR BRACKET  | (2) M10-1.5 STOVER NUT           | 9433H-SSB               |  |  |  |
|                | (1) 8833FSB-8P PASS SIDE SWAY BAR BRACKET   | (6) M10 FLAT WASHER              |                         |  |  |  |
|                | (1) 8833SSB-8 STEERING STABILIZER BRACKET   | (6) M8-1.25 X 20 HEX CAP SCREW   |                         |  |  |  |
|                | (1) 853346 PITMAN ARM                       | (6) M8-1.25 NYLOCK NUT           |                         |  |  |  |
|                |                                             | (12) M8 FLAT WASHER              | 9433H-BL                |  |  |  |
|                |                                             | (2) M6-1.0 X 16 HEX CAP SCREW    |                         |  |  |  |
|                |                                             | (2) M6-1.0 NYLOCK NUT            |                         |  |  |  |
|                |                                             | (4) M6 FLAT WASHER               |                         |  |  |  |
|                |                                             | (1) 8833VL-D VACUUM LINE BRACKET |                         |  |  |  |
|                |                                             | (1) 8833VL-P VACUUM LINE BRACKET |                         |  |  |  |
|                |                                             | (2) M6-1.0 X 16 HEX CAP SCREW    | 9433H-VL                |  |  |  |
|                |                                             | (2) M6-1.25 NYLOCK NUT           |                         |  |  |  |
|                |                                             | (4) M6 FLAT WASHER               |                         |  |  |  |
|                |                                             | (1) 3/8" ADEL CLAMP              | ι<br>REVISED 10/10/2024 |  |  |  |