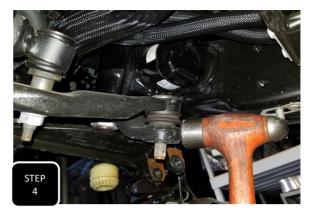

Factory service manual is recommended to have on hand.
- 2. Secure and properly block vehicle prior to beginning installation.
- 3. Always wear safetly glasses when using power tools or working under the vehicle
- 4 Modification to any part will void the warranty associated with that product

AFTER REMOVING PARTS FROM VEHICLE, SAVE HARDWARE FOR REINSTALLATION

<sup>\*</sup>ROD ENDS DO NOT COME GREASED. GREASE ALL 4 CONTROL ARM ROD ENDS BEFORE DRIVING.



**Step 1** Jack up the front end of the vehicle and support under the frame rails with jack stands. Keep an adjustable jack under the axle for height adjustment.





**Step 2** Unbolt the sway bar from both end links and the frame on both sides and remove.





**Step 3** Unbolt the trac bar from the bracket on the frame and separate.





**Step 4** Remove the castle sleeve and cotter pin over the drag link nut. Next, remove the nut and break the joint loose by hitting the side of the pitman arm with a hammer. **NOTE: NEVER HIT THE ROD END ON THE THREADS.** 





**Step 5** Unbolt all 5 mounting bolts for the trac bar bracket on the frame and remove the bracket.





**Step 6** Unbolt the brake line brackets at the frame and at the axle to allow for slack when lowering the axle.





**Step 7** Move the adjustable jack to the driver's side and apply pressure to the axle. Next, unbolt the driver's side shock at both ends and remove.





**Step 8** Lower down the axle and remove the coil. Separate the rubber isolator and save for use on the new coils.





**Step 9** Loosely attach the new shock to hold the axle, then move