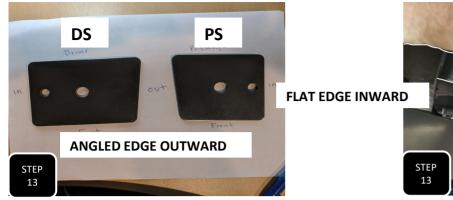

KIT # K944385

2023+ F-250/350 4WD

8" LIFT KIT

7 HOUR INSTALL TIME

RECOMMENDED TIRE SIZE: 40" X 13.5" ON A 18" X 9" WHEEL W/ 5.5" BS

4 LINK LIFT KIT WITH VULCAN SERIES RESERVOIR SHOCKS FEATURED ABOVE

| FRONT BOX KITS |                                             |                                  |                         |  |  |  |
|----------------|---------------------------------------------|----------------------------------|-------------------------|--|--|--|
| Box #          | Components                                  | Hardware                         | Hardware Pack#          |  |  |  |
| 753380         | (2) 753380 LIFT COILS                       |                                  |                         |  |  |  |
| 943300-5       | (1) 9433FTB FRONT TRAC BAR BRACKET          | (4) M10-1.5 X 35 HEX CAP SCREW   |                         |  |  |  |
|                | (2) 9433FTB-2A PLATE WITH OFFSET HOLE       | (4) M10-1.5 STOVER NUT           | 9433H-SB                |  |  |  |
|                | (2) 9433FTB-2B PLATE WITH CENTERED HOLE     | (8) M10 FLAT WASHER              |                         |  |  |  |
|                | (1) 8833FBS-8D DRIVE SIDE BUMP STOP BRACKET | (2) M8-1.25 X 30 HEX CAP SCREW   |                         |  |  |  |
|                | (1) 8833FBS-8P PASS SIDE BUMP STOP BRACKET  | (2) M8-1.25 NYLOCK NUT           | 9433H-BS                |  |  |  |
|                | (1) 8833ABS-D DRIVE SIDE BRAKE LINE BRACKET | (4) M8 FLAT WASHER               |                         |  |  |  |
|                | (1) 8833ABS-P PASS SIDE BRAKE LINE BRACKET  | (4) M10-1.5 X 35 HEX CAP SCREW   |                         |  |  |  |
|                | (1) 8833FSB-8D DRIVE SIDE SWAY BAR BRACKET  | (2) M10-1.5 STOVER NUT           | 9433H-SSB               |  |  |  |
|                | (1) 8833FSB-8P PASS SIDE SWAY BAR BRACKET   | (6) M10 FLAT WASHER              |                         |  |  |  |
|                | (1) 8833SSB-8 STEERING STABILIZER BRACKET   | (6) M8-1.25 X 20 HEX CAP SCREW   |                         |  |  |  |
|                | (1) 853346 PITMAN ARM                       | (6) M8-1.25 NYLOCK NUT           |                         |  |  |  |
|                |                                             | (12) M8 FLAT WASHER              | 9433H-BL                |  |  |  |
|                |                                             | (2) M6-1.0 X 16 HEX CAP SCREW    |                         |  |  |  |
|                |                                             | (2) M6-1.0 NYLOCK NUT            |                         |  |  |  |
|                |                                             | (4) M6 FLAT WASHER               |                         |  |  |  |
|                |                                             | (1) 8833VL-D VACUUM LINE BRACKET |                         |  |  |  |
|                |                                             | (1) 8833VL-P VACUUM LINE BRACKET |                         |  |  |  |
|                |                                             | (2) M6-1.0 X 16 HEX CAP SCREW    | 9433H-VL                |  |  |  |
|                |                                             | (2) M6-1.25 NYLOCK NUT           |                         |  |  |  |
|                |                                             | (4) M6 FLAT WASHER               |                         |  |  |  |
|                |                                             | (1) 3/8" ADEL CLAMP              | ι<br>REVISED 10/10/2024 |  |  |  |