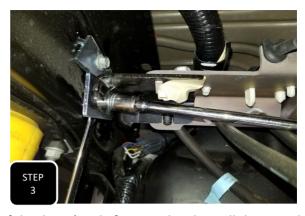

KIT # K944385

2023+ F-250/350 4WD

8" LIFT KIT

7 HOUR INSTALL TIME

RECOMMENDED TIRE SIZE: 40" X 13.5" ON A 18" X 9" WHEEL W/ 5.5" BS

4 LINK LIFT KIT WITH VULCAN SERIES RESERVOIR SHOCKS FEATURED ABOVE

| FRONT BOX KITS |                                             |                                  |                         |  |  |  |
|----------------|---------------------------------------------|----------------------------------|-------------------------|--|--|--|
| Box #          | Components                                  | Hardware                         | Hardware Pack#          |  |  |  |
| 753380         | (2) 753380 LIFT COILS                       |                                  |                         |  |  |  |
| 943300-5       | (1) 9433FTB FRONT TRAC BAR BRACKET          | (4) M10-1.5 X 35 HEX CAP SCREW   |                         |  |  |  |
|                | (2) 9433FTB-2A PLATE WITH OFFSET HOLE       | (4) M10-1.5 STOVER NUT           | 9433H-SB                |  |  |  |
|                | (2) 9433FTB-2B PLATE WITH CENTERED HOLE     | (8) M10 FLAT WASHER              |                         |  |  |  |
|                | (1) 8833FBS-8D DRIVE SIDE BUMP STOP BRACKET | (2) M8-1.25 X 30 HEX CAP SCREW   |                         |  |  |  |
|                | (1) 8833FBS-8P PASS SIDE BUMP STOP BRACKET  | (2) M8-1.25 NYLOCK NUT           | 9433H-BS                |  |  |  |
|                | (1) 8833ABS-D DRIVE SIDE BRAKE LINE BRACKET | (4) M8 FLAT WASHER               |                         |  |  |  |
|                | (1) 8833ABS-P PASS SIDE BRAKE LINE BRACKET  | (4) M10-1.5 X 35 HEX CAP SCREW   |                         |  |  |  |
|                | (1) 8833FSB-8D DRIVE SIDE SWAY BAR BRACKET  | (2) M10-1.5 STOVER NUT           | 9433H-SSB               |  |  |  |
|                | (1) 8833FSB-8P PASS SIDE SWAY BAR BRACKET   | (6) M10 FLAT WASHER              |                         |  |  |  |
|                | (1) 8833SSB-8 STEERING STABILIZER BRACKET   | (6) M8-1.25 X 20 HEX CAP SCREW   |                         |  |  |  |
|                | (1) 853346 PITMAN ARM                       | (6) M8-1.25 NYLOCK NUT           |                         |  |  |  |
|                |                                             | (12) M8 FLAT WASHER              | 9433H-BL                |  |  |  |
|                |                                             | (2) M6-1.0 X 16 HEX CAP SCREW    |                         |  |  |  |
|                |                                             | (2) M6-1.0 NYLOCK NUT            |                         |  |  |  |
|                |                                             | (4) M6 FLAT WASHER               |                         |  |  |  |
|                |                                             | (1) 8833VL-D VACUUM LINE BRACKET |                         |  |  |  |
|                |                                             | (1) 8833VL-P VACUUM LINE BRACKET |                         |  |  |  |
|                |                                             | (2) M6-1.0 X 16 HEX CAP SCREW    | 9433H-VL                |  |  |  |
|                |                                             | (2) M6-1.25 NYLOCK NUT           |                         |  |  |  |
|                |                                             | (4) M6 FLAT WASHER               |                         |  |  |  |
|                |                                             | (1) 3/8" ADEL CLAMP              | ι<br>REVISED 10/10/2024 |  |  |  |