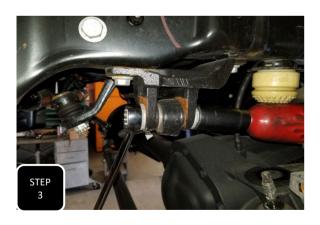

e boxes present if parts are missing or damaged

### PRIOR TO INSTALLATION:

- 1. Factory service manual is recommended to have on hand.
- 2. Secure and properly block vehicle prior to beginning installation.
- 3. Always wear safetly glasses when using power tools or working under the vehicle
- 4 Modification to any part will void the warranty associated with that product

AFTER REMOVING PARTS FROM VEHICLE, SAVE HARDWARE FOR REINSTALLATION

<sup>\*</sup>ROD ENDS DO NOT COME GREASED. GREASE ALL 4 CONTROL ARM ROD ENDS BEFORE DRIVING.



**Step 1** Jack up the front end of the vehicle and support under the frame rails with jack stands. Keep an adjustable jack under the axle for height adjustment.





**Step 2** Unbolt the sway bar from both end links and the frame on both sides and remove.





**Step 3** Unbolt the trac bar from the bracket on the frame and separate.





**Step 4** Remove the castle sleeve and cotter pin over the drag link nut. Next, remove the nut and break the joint loose by hitting the side of the pitman arm with a hammer. **NOTE: NEVER HIT THE ROD END ON THE THREADS.** 





**Step 5** Unbolt all 5 mounting bolts for the trac bar bracket on the frame and remove the bracket.





**Step 6** Unbolt the brake line brackets at the frame and at the axle to allow for slack when lowering the axle.





**Step 7** Move the adjustable jack to the driver's side and apply pressure to the axle. Next, unbolt the driver's side shock at both ends and remove.





**Step 8** Lower down the axle and remove the coil. Separate the rubber isolator and save for use on the n