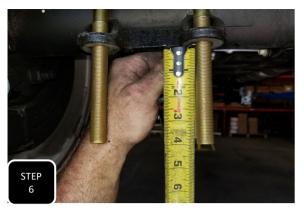

KIT # K944385

2023+ F-250/350 4WD

8" LIFT KIT

7 HOUR INSTALL TIME

RECOMMENDED TIRE SIZE: 40" X 13.5" ON A 18" X 9" WHEEL W/ 5.5" BS

4 LINK LIFT KIT WITH VULCAN SERIES RESERVOIR SHOCKS FEATURED ABOVE

| FRONT BOX KITS |                                             |                                  |                         |  |  |  |
|----------------|---------------------------------------------|----------------------------------|-------------------------|--|--|--|
| Box #          | Components                                  | Hardware                         | Hardware Pack#          |  |  |  |
| 753380         | (2) 753380 LIFT COILS                       |                                  |                         |  |  |  |
| 943300-5       | (1) 9433FTB FRONT TRAC BAR BRACKET          | (4) M10-1.5 X 35 HEX CAP SCREW   |                         |  |  |  |
|                | (2) 9433FTB-2A PLATE WITH OFFSET HOLE       | (4) M10-1.5 STOVER NUT           | 9433H-SB                |  |  |  |
|                | (2) 9433FTB-2B PLATE WITH CENTERED HOLE     | (8) M10 FLAT WASHER              |                         |  |  |  |
|                | (1) 8833FBS-8D DRIVE SIDE BUMP STOP BRACKET | (2) M8-1.25 X 30 HEX CAP SCREW   |                         |  |  |  |
|                | (1) 8833FBS-8P PASS SIDE BUMP STOP BRACKET  | (2) M8-1.25 NYLOCK NUT           | 9433H-BS                |  |  |  |
|                | (1) 8833ABS-D DRIVE SIDE BRAKE LINE BRACKET | (4) M8 FLAT WASHER               |                         |  |  |  |
|                | (1) 8833ABS-P PASS SIDE BRAKE LINE BRACKET  | (4) M10-1.5 X 35 HEX CAP SCREW   |                         |  |  |  |
|                | (1) 8833FSB-8D DRIVE SIDE SWAY BAR BRACKET  | (2) M10-1.5 STOVER NUT           | 9433H-SSB               |  |  |  |
|                | (1) 8833FSB-8P PASS SIDE SWAY BAR BRACKET   | (6) M10 FLAT WASHER              |                         |  |  |  |
|                | (1) 8833SSB-8 STEERING STABILIZER BRACKET   | (6) M8-1.25 X 20 HEX CAP SCREW   |                         |  |  |  |
|                | (1) 853346 PITMAN ARM                       | (6) M8-1.25 NYLOCK NUT           |                         |  |  |  |
|                |                                             | (12) M8 FLAT WASHER              | 9433H-BL                |  |  |  |
|                |                                             | (2) M6-1.0 X 16 HEX CAP SCREW    |                         |  |  |  |
|                |                                             | (2) M6-1.0 NYLOCK NUT            |                         |  |  |  |
|                |                                             | (4) M6 FLAT WASHER               |                         |  |  |  |
|                |                                             | (1) 8833VL-D VACUUM LINE BRACKET |                         |  |  |  |
|                |                                             | (1) 8833VL-P VACUUM LINE BRACKET |                         |  |  |  |
|                |                                             | (2) M6-1.0 X 16 HEX CAP SCREW    | 9433H-VL                |  |  |  |
|                |                                             | (2) M6-1.25 NYLOCK NUT           |                         |  |  |  |
|                |                                             | (4) M6 FLAT WASHER               |                         |  |  |  |
|                |                                             | (1) 3/8" ADEL CLAMP              | ι<br>REVISED 10/10/2024 |  |  |  |