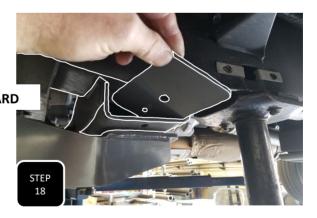

KIT # K944385

2023+ F-250/350 4WD

8" LIFT KIT

7 HOUR INSTALL TIME

RECOMMENDED TIRE SIZE: 40" X 13.5" ON A 18" X 9" WHEEL W/ 5.5" BS

4 LINK LIFT KIT WITH VULCAN SERIES RESERVOIR SHOCKS FEATURED ABOVE

| FRONT BOX KITS |                                             |                                  |                         |  |  |  |
|----------------|---------------------------------------------|----------------------------------|-------------------------|--|--|--|
| Box #          | Components                                  | Hardware                         | Hardware Pack#          |  |  |  |
| 753380         | (2) 753380 LIFT COILS                       |                                  |                         |  |  |  |
| 943300-5       | (1) 9433FTB FRONT TRAC BAR BRACKET          | (4) M10-1.5 X 35 HEX CAP SCREW   |                         |  |  |  |
|                | (2) 9433FTB-2A PLATE WITH OFFSET HOLE       | (4) M10-1.5 STOVER NUT           | 9433H-SB                |  |  |  |
|                | (2) 9433FTB-2B PLATE WITH CENTERED HOLE     | (8) M10 FLAT WASHER              |                         |  |  |  |
|                | (1) 8833FBS-8D DRIVE SIDE BUMP STOP BRACKET | (2) M8-1.25 X 30 HEX CAP SCREW   |                         |  |  |  |
|                | (1) 8833FBS-8P PASS SIDE BUMP STOP BRACKET  | (2) M8-1.25 NYLOCK NUT           | 9433H-BS                |  |  |  |
|                | (1) 8833ABS-D DRIVE SIDE BRAKE LINE BRACKET | (4) M8 FLAT WASHER               |                         |  |  |  |
|                | (1) 8833ABS-P PASS SIDE BRAKE LINE BRACKET  | (4) M10-1.5 X 35 HEX CAP SCREW   |                         |  |  |  |
|                | (1) 8833FSB-8D DRIVE SIDE SWAY BAR BRACKET  | (2) M10-1.5 STOVER NUT           | 9433H-SSB               |  |  |  |
|                | (1) 8833FSB-8P PASS SIDE SWAY BAR BRACKET   | (6) M10 FLAT WASHER              |                         |  |  |  |
|                | (1) 8833SSB-8 STEERING STABILIZER BRACKET   | (6) M8-1.25 X 20 HEX CAP SCREW   |                         |  |  |  |
|                | (1) 853346 PITMAN ARM                       | (6) M8-1.25 NYLOCK NUT           |                         |  |  |  |
|                |                                             | (12) M8 FLAT WASHER              | 9433H-BL                |  |  |  |
|                |                                             | (2) M6-1.0 X 16 HEX CAP SCREW    |                         |  |  |  |
|                |                                             | (2) M6-1.0 NYLOCK NUT            |                         |  |  |  |
|                |                                             | (4) M6 FLAT WASHER               |                         |  |  |  |
|                |                                             | (1) 8833VL-D VACUUM LINE BRACKET |                         |  |  |  |
|                |                                             | (1) 8833VL-P VACUUM LINE BRACKET |                         |  |  |  |
|                |                                             | (2) M6-1.0 X 16 HEX CAP SCREW    | 9433H-VL                |  |  |  |
|                |                                             | (2) M6-1.25 NYLOCK NUT           |                         |  |  |  |
|                |                                             | (4) M6 FLAT WASHER               |                         |  |  |  |
|                |                                             | (1) 3/8" ADEL CLAMP              | ι<br>REVISED 10/10/2024 |  |  |  |