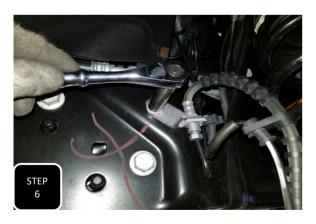

KIT # K944385

2023+ F-250/350 4WD

8" LIFT KIT

7 HOUR INSTALL TIME

RECOMMENDED TIRE SIZE: 40" X 13.5" ON A 18" X 9" WHEEL W/ 5.5" BS

4 LINK LIFT KIT WITH VULCAN SERIES RESERVOIR SHOCKS FEATURED ABOVE

| FRONT BOX KITS |                                             |                                  |                         |  |  |  |
|----------------|---------------------------------------------|----------------------------------|-------------------------|--|--|--|
| Box #          | Components                                  | Hardware                         | Hardware Pack#          |  |  |  |
| 753380         | (2) 753380 LIFT COILS                       |                                  |                         |  |  |  |
| 943300-5       | (1) 9433FTB FRONT TRAC BAR BRACKET          | (4) M10-1.5 X 35 HEX CAP SCREW   |                         |  |  |  |
|                | (2) 9433FTB-2A PLATE WITH OFFSET HOLE       | (4) M10-1.5 STOVER NUT           | 9433H-SB                |  |  |  |
|                | (2) 9433FTB-2B PLATE WITH CENTERED HOLE     | (8) M10 FLAT WASHER              |                         |  |  |  |
|                | (1) 8833FBS-8D DRIVE SIDE BUMP STOP BRACKET | (2) M8-1.25 X 30 HEX CAP SCREW   |                         |  |  |  |
|                | (1) 8833FBS-8P PASS SIDE BUMP STOP BRACKET  | (2) M8-1.25 NYLOCK NUT           | 9433H-BS                |  |  |  |
|                | (1) 8833ABS-D DRIVE SIDE BRAKE LINE BRACKET | (4) M8 FLAT WASHER               |                         |  |  |  |
|                | (1) 8833ABS-P PASS SIDE BRAKE LINE BRACKET  | (4) M10-1.5 X 35 HEX CAP SCREW   |                         |  |  |  |
|                | (1) 8833FSB-8D DRIVE SIDE SWAY BAR BRACKET  | (2) M10-1.5 STOVER NUT           | 9433H-SSB               |  |  |  |
|                | (1) 8833FSB-8P PASS SIDE SWAY BAR BRACKET   | (6) M10 FLAT WASHER              |                         |  |  |  |
|                | (1) 8833SSB-8 STEERING STABILIZER BRACKET   | (6) M8-1.25 X 20 HEX CAP SCREW   |                         |  |  |  |
|                | (1) 853346 PITMAN ARM                       | (6) M8-1.25 NYLOCK NUT           |                         |  |  |  |
|                |                                             | (12) M8 FLAT WASHER              | 9433H-BL                |  |  |  |
|                |                                             | (2) M6-1.0 X 16 HEX CAP SCREW    |                         |  |  |  |
|                |                                             | (2) M6-1.0 NYLOCK NUT            |                         |  |  |  |
|                |                                             | (4) M6 FLAT WASHER               |                         |  |  |  |
|                |                                             | (1) 8833VL-D VACUUM LINE BRACKET |                         |  |  |  |
|                |                                             | (1) 8833VL-P VACUUM LINE BRACKET |                         |  |  |  |
|                |                                             | (2) M6-1.0 X 16 HEX CAP SCREW    | 9433H-VL                |  |  |  |
|                |                                             | (2) M6-1.25 NYLOCK NUT           |                         |  |  |  |
|                |                                             | (4) M6 FLAT WASHER               |                         |  |  |  |
|                |                                             | (1) 3/8" ADEL CLAMP              | ι<br>REVISED 10/10/2024 |  |  |  |