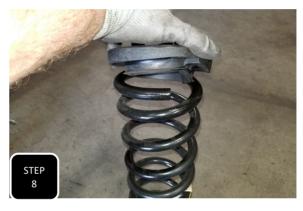

KIT # K944385

2023+ F-250/350 4WD

8" LIFT KIT

7 HOUR INSTALL TIME

RECOMMENDED TIRE SIZE: 40" X 13.5" ON A 18" X 9" WHEEL W/ 5.5" BS

4 LINK LIFT KIT WITH VULCAN SERIES RESERVOIR SHOCKS FEATURED ABOVE

| FRONT BOX KITS |                                             |                                  |                         |  |  |  |
|----------------|---------------------------------------------|----------------------------------|-------------------------|--|--|--|
| Box #          | Components                                  | Hardware                         | Hardware Pack#          |  |  |  |
| 753380         | (2) 753380 LIFT COILS                       |                                  |                         |  |  |  |
| 943300-5       | (1) 9433FTB FRONT TRAC BAR BRACKET          | (4) M10-1.5 X 35 HEX CAP SCREW   |                         |  |  |  |
|                | (2) 9433FTB-2A PLATE WITH OFFSET HOLE       | (4) M10-1.5 STOVER NUT           | 9433H-SB                |  |  |  |
|                | (2) 9433FTB-2B PLATE WITH CENTERED HOLE     | (8) M10 FLAT WASHER              |                         |  |  |  |
|                | (1) 8833FBS-8D DRIVE SIDE BUMP STOP BRACKET | (2) M8-1.25 X 30 HEX CAP SCREW   |                         |  |  |  |
|                | (1) 8833FBS-8P PASS SIDE BUMP STOP BRACKET  | (2) M8-1.25 NYLOCK NUT           | 9433H-BS                |  |  |  |
|                | (1) 8833ABS-D DRIVE SIDE BRAKE LINE BRACKET | (4) M8 FLAT WASHER               |                         |  |  |  |
|                | (1) 8833ABS-P PASS SIDE BRAKE LINE BRACKET  | (4) M10-1.5 X 35 HEX CAP SCREW   |                         |  |  |  |
|                | (1) 8833FSB-8D DRIVE SIDE SWAY BAR BRACKET  | (2) M10-1.5 STOVER NUT           | 9433H-SSB               |  |  |  |
|                | (1) 8833FSB-8P PASS SIDE SWAY BAR BRACKET   | (6) M10 FLAT WASHER              |                         |  |  |  |
|                | (1) 8833SSB-8 STEERING STABILIZER BRACKET   | (6) M8-1.25 X 20 HEX CAP SCREW   |                         |  |  |  |
|                | (1) 853346 PITMAN ARM                       | (6) M8-1.25 NYLOCK NUT           |                         |  |  |  |
|                |                                             | (12) M8 FLAT WASHER              | 9433H-BL                |  |  |  |
|                |                                             | (2) M6-1.0 X 16 HEX CAP SCREW    |                         |  |  |  |
|                |                                             | (2) M6-1.0 NYLOCK NUT            |                         |  |  |  |
|                |                                             | (4) M6 FLAT WASHER               |                         |  |  |  |
|                |                                             | (1) 8833VL-D VACUUM LINE BRACKET |                         |  |  |  |
|                |                                             | (1) 8833VL-P VACUUM LINE BRACKET |                         |  |  |  |
|                |                                             | (2) M6-1.0 X 16 HEX CAP SCREW    | 9433H-VL                |  |  |  |
|                |                                             | (2) M6-1.25 NYLOCK NUT           |                         |  |  |  |
|                |                                             | (4) M6 FLAT WASHER               |                         |  |  |  |
|                |                                             | (1) 3/8" ADEL CLAMP              | ι<br>REVISED 10/10/2024 |  |  |  |