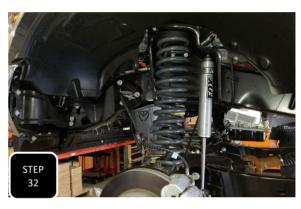

KIT # K944385

2023+ F-250/350 4WD

8" LIFT KIT

7 HOUR INSTALL TIME

RECOMMENDED TIRE SIZE: 40" X 13.5" ON A 18" X 9" WHEEL W/ 5.5" BS

4 LINK LIFT KIT WITH VULCAN SERIES RESERVOIR SHOCKS FEATURED ABOVE

| FRONT BOX KITS |                                             |                                  |                         |  |  |  |
|----------------|---------------------------------------------|----------------------------------|-------------------------|--|--|--|
| Box #          | Components                                  | Hardware                         | Hardware Pack#          |  |  |  |
| 753380         | (2) 753380 LIFT COILS                       |                                  |                         |  |  |  |
| 943300-5       | (1) 9433FTB FRONT TRAC BAR BRACKET          | (4) M10-1.5 X 35 HEX CAP SCREW   |                         |  |  |  |
|                | (2) 9433FTB-2A PLATE WITH OFFSET HOLE       | (4) M10-1.5 STOVER NUT           | 9433H-SB                |  |  |  |
|                | (2) 9433FTB-2B PLATE WITH CENTERED HOLE     | (8) M10 FLAT WASHER              |                         |  |  |  |
|                | (1) 8833FBS-8D DRIVE SIDE BUMP STOP BRACKET | (2) M8-1.25 X 30 HEX CAP SCREW   |                         |  |  |  |
|                | (1) 8833FBS-8P PASS SIDE BUMP STOP BRACKET  | (2) M8-1.25 NYLOCK NUT           | 9433H-BS                |  |  |  |
|                | (1) 8833ABS-D DRIVE SIDE BRAKE LINE BRACKET | (4) M8 FLAT WASHER               |                         |  |  |  |
|                | (1) 8833ABS-P PASS SIDE BRAKE LINE BRACKET  | (4) M10-1.5 X 35 HEX CAP SCREW   |                         |  |  |  |
|                | (1) 8833FSB-8D DRIVE SIDE SWAY BAR BRACKET  | (2) M10-1.5 STOVER NUT           | 9433H-SSB               |  |  |  |
|                | (1) 8833FSB-8P PASS SIDE SWAY BAR BRACKET   | (6) M10 FLAT WASHER              |                         |  |  |  |
|                | (1) 8833SSB-8 STEERING STABILIZER BRACKET   | (6) M8-1.25 X 20 HEX CAP SCREW   |                         |  |  |  |
|                | (1) 853346 PITMAN ARM                       | (6) M8-1.25 NYLOCK NUT           |                         |  |  |  |
|                |                                             | (12) M8 FLAT WASHER              | 9433H-BL                |  |  |  |
|                |                                             | (2) M6-1.0 X 16 HEX CAP SCREW    |                         |  |  |  |
|                |                                             | (2) M6-1.0 NYLOCK NUT            |                         |  |  |  |
|                |                                             | (4) M6 FLAT WASHER               |                         |  |  |  |
|                |                                             | (1) 8833VL-D VACUUM LINE BRACKET |                         |  |  |  |
|                |                                             | (1) 8833VL-P VACUUM LINE BRACKET |                         |  |  |  |
|                |                                             | (2) M6-1.0 X 16 HEX CAP SCREW    | 9433H-VL                |  |  |  |
|                |                                             | (2) M6-1.25 NYLOCK NUT           |                         |  |  |  |
|                |                                             | (4) M6 FLAT WASHER               |                         |  |  |  |
|                |                                             | (1) 3/8" ADEL CLAMP              | ι<br>REVISED 10/10/2024 |  |  |  |