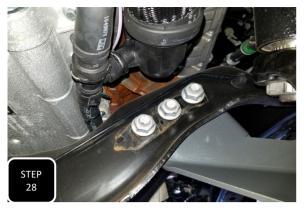

KIT # K944385

2023+ F-250/350 4WD

8" LIFT KIT

7 HOUR INSTALL TIME

RECOMMENDED TIRE SIZE: 40" X 13.5" ON A 18" X 9" WHEEL W/ 5.5" BS

4 LINK LIFT KIT WITH VULCAN SERIES RESERVOIR SHOCKS FEATURED ABOVE

| FRONT BOX KITS |                                             |                                  |                         |  |  |  |
|----------------|---------------------------------------------|----------------------------------|-------------------------|--|--|--|
| Box #          | Components                                  | Hardware                         | Hardware Pack#          |  |  |  |
| 753380         | (2) 753380 LIFT COILS                       |                                  |                         |  |  |  |
| 943300-5       | (1) 9433FTB FRONT TRAC BAR BRACKET          | (4) M10-1.5 X 35 HEX CAP SCREW   |                         |  |  |  |
|                | (2) 9433FTB-2A PLATE WITH OFFSET HOLE       | (4) M10-1.5 STOVER NUT           | 9433H-SB                |  |  |  |
|                | (2) 9433FTB-2B PLATE WITH CENTERED HOLE     | (8) M10 FLAT WASHER              |                         |  |  |  |
|                | (1) 8833FBS-8D DRIVE SIDE BUMP STOP BRACKET | (2) M8-1.25 X 30 HEX CAP SCREW   |                         |  |  |  |
|                | (1) 8833FBS-8P PASS SIDE BUMP STOP BRACKET  | (2) M8-1.25 NYLOCK NUT           | 9433H-BS                |  |  |  |
|                | (1) 8833ABS-D DRIVE SIDE BRAKE LINE BRACKET | (4) M8 FLAT WASHER               |                         |  |  |  |
|                | (1) 8833ABS-P PASS SIDE BRAKE LINE BRACKET  | (4) M10-1.5 X 35 HEX CAP SCREW   |                         |  |  |  |
|                | (1) 8833FSB-8D DRIVE SIDE SWAY BAR BRACKET  | (2) M10-1.5 STOVER NUT           | 9433H-SSB               |  |  |  |
|                | (1) 8833FSB-8P PASS SIDE SWAY BAR BRACKET   | (6) M10 FLAT WASHER              |                         |  |  |  |
|                | (1) 8833SSB-8 STEERING STABILIZER BRACKET   | (6) M8-1.25 X 20 HEX CAP SCREW   |                         |  |  |  |
|                | (1) 853346 PITMAN ARM                       | (6) M8-1.25 NYLOCK NUT           |                         |  |  |  |
|                |                                             | (12) M8 FLAT WASHER              | 9433H-BL                |  |  |  |
|                |                                             | (2) M6-1.0 X 16 HEX CAP SCREW    |                         |  |  |  |
|                |                                             | (2) M6-1.0 NYLOCK NUT            |                         |  |  |  |
|                |                                             | (4) M6 FLAT WASHER               |                         |  |  |  |
|                |                                             | (1) 8833VL-D VACUUM LINE BRACKET |                         |  |  |  |
|                |                                             | (1) 8833VL-P VACUUM LINE BRACKET |                         |  |  |  |
|                |                                             | (2) M6-1.0 X 16 HEX CAP SCREW    | 9433H-VL                |  |  |  |
|                |                                             | (2) M6-1.25 NYLOCK NUT           |                         |  |  |  |
|                |                                             | (4) M6 FLAT WASHER               |                         |  |  |  |
|                |                                             | (1) 3/8" ADEL CLAMP              | ι<br>REVISED 10/10/2024 |  |  |  |