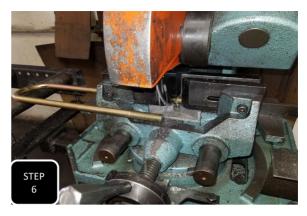

KIT # K944385

2023+ F-250/350 4WD

8" LIFT KIT

7 HOUR INSTALL TIME

RECOMMENDED TIRE SIZE: 40" X 13.5" ON A 18" X 9" WHEEL W/ 5.5" BS

4 LINK LIFT KIT WITH VULCAN SERIES RESERVOIR SHOCKS FEATURED ABOVE

| FRONT BOX KITS |                                             |                                  |                         |  |  |  |
|----------------|---------------------------------------------|----------------------------------|-------------------------|--|--|--|
| Box #          | Components                                  | Hardware                         | Hardware Pack#          |  |  |  |
| 753380         | (2) 753380 LIFT COILS                       |                                  |                         |  |  |  |
| 943300-5       | (1) 9433FTB FRONT TRAC BAR BRACKET          | (4) M10-1.5 X 35 HEX CAP SCREW   |                         |  |  |  |
|                | (2) 9433FTB-2A PLATE WITH OFFSET HOLE       | (4) M10-1.5 STOVER NUT           | 9433H-SB                |  |  |  |
|                | (2) 9433FTB-2B PLATE WITH CENTERED HOLE     | (8) M10 FLAT WASHER              |                         |  |  |  |
|                | (1) 8833FBS-8D DRIVE SIDE BUMP STOP BRACKET | (2) M8-1.25 X 30 HEX CAP SCREW   |                         |  |  |  |
|                | (1) 8833FBS-8P PASS SIDE BUMP STOP BRACKET  | (2) M8-1.25 NYLOCK NUT           | 9433H-BS                |  |  |  |
|                | (1) 8833ABS-D DRIVE SIDE BRAKE LINE BRACKET | (4) M8 FLAT WASHER               |                         |  |  |  |
|                | (1) 8833ABS-P PASS SIDE BRAKE LINE BRACKET  | (4) M10-1.5 X 35 HEX CAP SCREW   |                         |  |  |  |
|                | (1) 8833FSB-8D DRIVE SIDE SWAY BAR BRACKET  | (2) M10-1.5 STOVER NUT           | 9433H-SSB               |  |  |  |
|                | (1) 8833FSB-8P PASS SIDE SWAY BAR BRACKET   | (6) M10 FLAT WASHER              |                         |  |  |  |
|                | (1) 8833SSB-8 STEERING STABILIZER BRACKET   | (6) M8-1.25 X 20 HEX CAP SCREW   |                         |  |  |  |
|                | (1) 853346 PITMAN ARM                       | (6) M8-1.25 NYLOCK NUT           |                         |  |  |  |
|                |                                             | (12) M8 FLAT WASHER              | 9433H-BL                |  |  |  |
|                |                                             | (2) M6-1.0 X 16 HEX CAP SCREW    |                         |  |  |  |
|                |                                             | (2) M6-1.0 NYLOCK NUT            |                         |  |  |  |
|                |                                             | (4) M6 FLAT WASHER               |                         |  |  |  |
|                |                                             | (1) 8833VL-D VACUUM LINE BRACKET |                         |  |  |  |
|                |                                             | (1) 8833VL-P VACUUM LINE BRACKET |                         |  |  |  |
|                |                                             | (2) M6-1.0 X 16 HEX CAP SCREW    | 9433H-VL                |  |  |  |
|                |                                             | (2) M6-1.25 NYLOCK NUT           |                         |  |  |  |
|                |                                             | (4) M6 FLAT WASHER               |                         |  |  |  |
|                |                                             | (1) 3/8" ADEL CLAMP              | ι<br>REVISED 10/10/2024 |  |  |  |