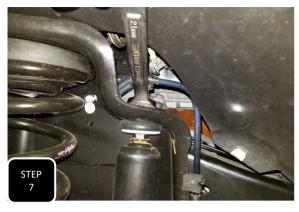

KIT # K944385

2023+ F-250/350 4WD

8" LIFT KIT

7 HOUR INSTALL TIME

RECOMMENDED TIRE SIZE: 40" X 13.5" ON A 18" X 9" WHEEL W/ 5.5" BS

4 LINK LIFT KIT WITH VULCAN SERIES RESERVOIR SHOCKS FEATURED ABOVE

| FRONT BOX KITS |                                             |                                  |                         |  |  |  |
|----------------|---------------------------------------------|----------------------------------|-------------------------|--|--|--|
| Box #          | Components                                  | Hardware                         | Hardware Pack#          |  |  |  |
| 753380         | (2) 753380 LIFT COILS                       |                                  |                         |  |  |  |
| 943300-5       | (1) 9433FTB FRONT TRAC BAR BRACKET          | (4) M10-1.5 X 35 HEX CAP SCREW   |                         |  |  |  |
|                | (2) 9433FTB-2A PLATE WITH OFFSET HOLE       | (4) M10-1.5 STOVER NUT           | 9433H-SB                |  |  |  |
|                | (2) 9433FTB-2B PLATE WITH CENTERED HOLE     | (8) M10 FLAT WASHER              |                         |  |  |  |
|                | (1) 8833FBS-8D DRIVE SIDE BUMP STOP BRACKET | (2) M8-1.25 X 30 HEX CAP SCREW   |                         |  |  |  |
|                | (1) 8833FBS-8P PASS SIDE BUMP STOP BRACKET  | (2) M8-1.25 NYLOCK NUT           | 9433H-BS                |  |  |  |
|                | (1) 8833ABS-D DRIVE SIDE BRAKE LINE BRACKET | (4) M8 FLAT WASHER               |                         |  |  |  |
|                | (1) 8833ABS-P PASS SIDE BRAKE LINE BRACKET  | (4) M10-1.5 X 35 HEX CAP SCREW   |                         |  |  |  |
|                | (1) 8833FSB-8D DRIVE SIDE SWAY BAR BRACKET  | (2) M10-1.5 STOVER NUT           | 9433H-SSB               |  |  |  |
|                | (1) 8833FSB-8P PASS SIDE SWAY BAR BRACKET   | (6) M10 FLAT WASHER              |                         |  |  |  |
|                | (1) 8833SSB-8 STEERING STABILIZER BRACKET   | (6) M8-1.25 X 20 HEX CAP SCREW   |                         |  |  |  |
|                | (1) 853346 PITMAN ARM                       | (6) M8-1.25 NYLOCK NUT           |                         |  |  |  |
|                |                                             | (12) M8 FLAT WASHER              | 9433H-BL                |  |  |  |
|                |                                             | (2) M6-1.0 X 16 HEX CAP SCREW    |                         |  |  |  |
|                |                                             | (2) M6-1.0 NYLOCK NUT            |                         |  |  |  |
|                |                                             | (4) M6 FLAT WASHER               |                         |  |  |  |
|                |                                             | (1) 8833VL-D VACUUM LINE BRACKET |                         |  |  |  |
|                |                                             | (1) 8833VL-P VACUUM LINE BRACKET |                         |  |  |  |
|                |                                             | (2) M6-1.0 X 16 HEX CAP SCREW    | 9433H-VL                |  |  |  |
|                |                                             | (2) M6-1.25 NYLOCK NUT           |                         |  |  |  |
|                |                                             | (4) M6 FLAT WASHER               |                         |  |  |  |
|                |                                             | (1) 3/8" ADEL CLAMP              | ι<br>REVISED 10/10/2024 |  |  |  |