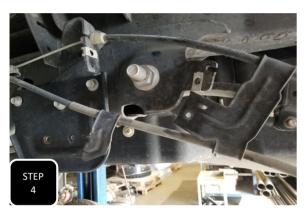

KIT # K944385

2023+ F-250/350 4WD

8" LIFT KIT

7 HOUR INSTALL TIME

RECOMMENDED TIRE SIZE: 40" X 13.5" ON A 18" X 9" WHEEL W/ 5.5" BS

4 LINK LIFT KIT WITH VULCAN SERIES RESERVOIR SHOCKS FEATURED ABOVE

| FRONT BOX KITS |                                             |                                  |                         |  |  |  |
|----------------|---------------------------------------------|----------------------------------|-------------------------|--|--|--|
| Box #          | Components                                  | Hardware                         | Hardware Pack#          |  |  |  |
| 753380         | (2) 753380 LIFT COILS                       |                                  |                         |  |  |  |
| 943300-5       | (1) 9433FTB FRONT TRAC BAR BRACKET          | (4) M10-1.5 X 35 HEX CAP SCREW   |                         |  |  |  |
|                | (2) 9433FTB-2A PLATE WITH OFFSET HOLE       | (4) M10-1.5 STOVER NUT           | 9433H-SB                |  |  |  |
|                | (2) 9433FTB-2B PLATE WITH CENTERED HOLE     | (8) M10 FLAT WASHER              |                         |  |  |  |
|                | (1) 8833FBS-8D DRIVE SIDE BUMP STOP BRACKET | (2) M8-1.25 X 30 HEX CAP SCREW   |                         |  |  |  |
|                | (1) 8833FBS-8P PASS SIDE BUMP STOP BRACKET  | (2) M8-1.25 NYLOCK NUT           | 9433H-BS                |  |  |  |
|                | (1) 8833ABS-D DRIVE SIDE BRAKE LINE BRACKET | (4) M8 FLAT WASHER               |                         |  |  |  |
|                | (1) 8833ABS-P PASS SIDE BRAKE LINE BRACKET  | (4) M10-1.5 X 35 HEX CAP SCREW   |                         |  |  |  |
|                | (1) 8833FSB-8D DRIVE SIDE SWAY BAR BRACKET  | (2) M10-1.5 STOVER NUT           | 9433H-SSB               |  |  |  |
|                | (1) 8833FSB-8P PASS SIDE SWAY BAR BRACKET   | (6) M10 FLAT WASHER              |                         |  |  |  |
|                | (1) 8833SSB-8 STEERING STABILIZER BRACKET   | (6) M8-1.25 X 20 HEX CAP SCREW   |                         |  |  |  |
|                | (1) 853346 PITMAN ARM                       | (6) M8-1.25 NYLOCK NUT           |                         |  |  |  |
|                |                                             | (12) M8 FLAT WASHER              | 9433H-BL                |  |  |  |
|                |                                             | (2) M6-1.0 X 16 HEX CAP SCREW    |                         |  |  |  |
|                |                                             | (2) M6-1.0 NYLOCK NUT            |                         |  |  |  |
|                |                                             | (4) M6 FLAT WASHER               |                         |  |  |  |
|                |                                             | (1) 8833VL-D VACUUM LINE BRACKET |                         |  |  |  |
|                |                                             | (1) 8833VL-P VACUUM LINE BRACKET |                         |  |  |  |
|                |                                             | (2) M6-1.0 X 16 HEX CAP SCREW    | 9433H-VL                |  |  |  |
|                |                                             | (2) M6-1.25 NYLOCK NUT           |                         |  |  |  |
|                |                                             | (4) M6 FLAT WASHER               |                         |  |  |  |
|                |                                             | (1) 3/8" ADEL CLAMP              | ι<br>REVISED 10/10/2024 |  |  |  |