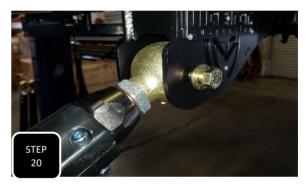

KIT # K944385

2023+ F-250/350 4WD

8" LIFT KIT

7 HOUR INSTALL TIME

RECOMMENDED TIRE SIZE: 40" X 13.5" ON A 18" X 9" WHEEL W/ 5.5" BS

4 LINK LIFT KIT WITH VULCAN SERIES RESERVOIR SHOCKS FEATURED ABOVE

| FRONT BOX KITS |                                             |                                  |                         |  |  |  |
|----------------|---------------------------------------------|----------------------------------|-------------------------|--|--|--|
| Box #          | Components                                  | Hardware                         | Hardware Pack#          |  |  |  |
| 753380         | (2) 753380 LIFT COILS                       |                                  |                         |  |  |  |
| 943300-5       | (1) 9433FTB FRONT TRAC BAR BRACKET          | (4) M10-1.5 X 35 HEX CAP SCREW   |                         |  |  |  |
|                | (2) 9433FTB-2A PLATE WITH OFFSET HOLE       | (4) M10-1.5 STOVER NUT           | 9433H-SB                |  |  |  |
|                | (2) 9433FTB-2B PLATE WITH CENTERED HOLE     | (8) M10 FLAT WASHER              |                         |  |  |  |
|                | (1) 8833FBS-8D DRIVE SIDE BUMP STOP BRACKET | (2) M8-1.25 X 30 HEX CAP SCREW   |                         |  |  |  |
|                | (1) 8833FBS-8P PASS SIDE BUMP STOP BRACKET  | (2) M8-1.25 NYLOCK NUT           | 9433H-BS                |  |  |  |
|                | (1) 8833ABS-D DRIVE SIDE BRAKE LINE BRACKET | (4) M8 FLAT WASHER               |                         |  |  |  |
|                | (1) 8833ABS-P PASS SIDE BRAKE LINE BRACKET  | (4) M10-1.5 X 35 HEX CAP SCREW   |                         |  |  |  |
|                | (1) 8833FSB-8D DRIVE SIDE SWAY BAR BRACKET  | (2) M10-1.5 STOVER NUT           | 9433H-SSB               |  |  |  |
|                | (1) 8833FSB-8P PASS SIDE SWAY BAR BRACKET   | (6) M10 FLAT WASHER              |                         |  |  |  |
|                | (1) 8833SSB-8 STEERING STABILIZER BRACKET   | (6) M8-1.25 X 20 HEX CAP SCREW   |                         |  |  |  |
|                | (1) 853346 PITMAN ARM                       | (6) M8-1.25 NYLOCK NUT           |                         |  |  |  |
|                |                                             | (12) M8 FLAT WASHER              | 9433H-BL                |  |  |  |
|                |                                             | (2) M6-1.0 X 16 HEX CAP SCREW    |                         |  |  |  |
|                |                                             | (2) M6-1.0 NYLOCK NUT            |                         |  |  |  |
|                |                                             | (4) M6 FLAT WASHER               |                         |  |  |  |
|                |                                             | (1) 8833VL-D VACUUM LINE BRACKET |                         |  |  |  |
|                |                                             | (1) 8833VL-P VACUUM LINE BRACKET |                         |  |  |  |
|                |                                             | (2) M6-1.0 X 16 HEX CAP SCREW    | 9433H-VL                |  |  |  |
|                |                                             | (2) M6-1.25 NYLOCK NUT           |                         |  |  |  |
|                |                                             | (4) M6 FLAT WASHER               |                         |  |  |  |
|                |                                             | (1) 3/8" ADEL CLAMP              | ι<br>REVISED 10/10/2024 |  |  |  |