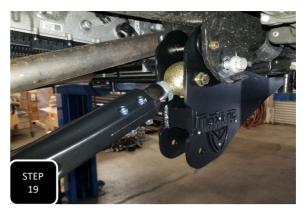

KIT # K944385

2023+ F-250/350 4WD

8" LIFT KIT

7 HOUR INSTALL TIME

RECOMMENDED TIRE SIZE: 40" X 13.5" ON A 18" X 9" WHEEL W/ 5.5" BS

4 LINK LIFT KIT WITH VULCAN SERIES RESERVOIR SHOCKS FEATURED ABOVE

| FRONT BOX KITS |                                             |                                  |                         |  |  |  |
|----------------|---------------------------------------------|----------------------------------|-------------------------|--|--|--|
| Box #          | Components                                  | Hardware                         | Hardware Pack#          |  |  |  |
| 753380         | (2) 753380 LIFT COILS                       |                                  |                         |  |  |  |
| 943300-5       | (1) 9433FTB FRONT TRAC BAR BRACKET          | (4) M10-1.5 X 35 HEX CAP SCREW   |                         |  |  |  |
|                | (2) 9433FTB-2A PLATE WITH OFFSET HOLE       | (4) M10-1.5 STOVER NUT           | 9433H-SB                |  |  |  |
|                | (2) 9433FTB-2B PLATE WITH CENTERED HOLE     | (8) M10 FLAT WASHER              |                         |  |  |  |
|                | (1) 8833FBS-8D DRIVE SIDE BUMP STOP BRACKET | (2) M8-1.25 X 30 HEX CAP SCREW   |                         |  |  |  |
|                | (1) 8833FBS-8P PASS SIDE BUMP STOP BRACKET  | (2) M8-1.25 NYLOCK NUT           | 9433H-BS                |  |  |  |
|                | (1) 8833ABS-D DRIVE SIDE BRAKE LINE BRACKET | (4) M8 FLAT WASHER               |                         |  |  |  |
|                | (1) 8833ABS-P PASS SIDE BRAKE LINE BRACKET  | (4) M10-1.5 X 35 HEX CAP SCREW   |                         |  |  |  |
|                | (1) 8833FSB-8D DRIVE SIDE SWAY BAR BRACKET  | (2) M10-1.5 STOVER NUT           | 9433H-SSB               |  |  |  |
|                | (1) 8833FSB-8P PASS SIDE SWAY BAR BRACKET   | (6) M10 FLAT WASHER              |                         |  |  |  |
|                | (1) 8833SSB-8 STEERING STABILIZER BRACKET   | (6) M8-1.25 X 20 HEX CAP SCREW   |                         |  |  |  |
|                | (1) 853346 PITMAN ARM                       | (6) M8-1.25 NYLOCK NUT           |                         |  |  |  |
|                |                                             | (12) M8 FLAT WASHER              | 9433H-BL                |  |  |  |
|                |                                             | (2) M6-1.0 X 16 HEX CAP SCREW    |                         |  |  |  |
|                |                                             | (2) M6-1.0 NYLOCK NUT            |                         |  |  |  |
|                |                                             | (4) M6 FLAT WASHER               |                         |  |  |  |
|                |                                             | (1) 8833VL-D VACUUM LINE BRACKET |                         |  |  |  |
|                |                                             | (1) 8833VL-P VACUUM LINE BRACKET |                         |  |  |  |
|                |                                             | (2) M6-1.0 X 16 HEX CAP SCREW    | 9433H-VL                |  |  |  |
|                |                                             | (2) M6-1.25 NYLOCK NUT           |                         |  |  |  |
|                |                                             | (4) M6 FLAT WASHER               |                         |  |  |  |
|                |                                             | (1) 3/8" ADEL CLAMP              | ι<br>REVISED 10/10/2024 |  |  |  |