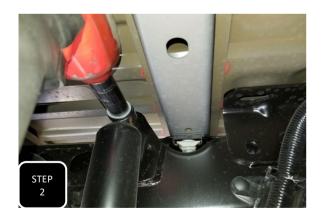

KIT # K944385

2023+ F-250/350 4WD

8" LIFT KIT

7 HOUR INSTALL TIME

RECOMMENDED TIRE SIZE: 40" X 13.5" ON A 18" X 9" WHEEL W/ 5.5" BS

4 LINK LIFT KIT WITH VULCAN SERIES RESERVOIR SHOCKS FEATURED ABOVE

| FRONT BOX KITS |                                             |                                  |                         |  |  |  |
|----------------|---------------------------------------------|----------------------------------|-------------------------|--|--|--|
| Box #          | Components                                  | Hardware                         | Hardware Pack#          |  |  |  |
| 753380         | (2) 753380 LIFT COILS                       |                                  |                         |  |  |  |
| 943300-5       | (1) 9433FTB FRONT TRAC BAR BRACKET          | (4) M10-1.5 X 35 HEX CAP SCREW   |                         |  |  |  |
|                | (2) 9433FTB-2A PLATE WITH OFFSET HOLE       | (4) M10-1.5 STOVER NUT           | 9433H-SB                |  |  |  |
|                | (2) 9433FTB-2B PLATE WITH CENTERED HOLE     | (8) M10 FLAT WASHER              |                         |  |  |  |
|                | (1) 8833FBS-8D DRIVE SIDE BUMP STOP BRACKET | (2) M8-1.25 X 30 HEX CAP SCREW   |                         |  |  |  |
|                | (1) 8833FBS-8P PASS SIDE BUMP STOP BRACKET  | (2) M8-1.25 NYLOCK NUT           | 9433H-BS                |  |  |  |
|                | (1) 8833ABS-D DRIVE SIDE BRAKE LINE BRACKET | (4) M8 FLAT WASHER               |                         |  |  |  |
|                | (1) 8833ABS-P PASS SIDE BRAKE LINE BRACKET  | (4) M10-1.5 X 35 HEX CAP SCREW   |                         |  |  |  |
|                | (1) 8833FSB-8D DRIVE SIDE SWAY BAR BRACKET  | (2) M10-1.5 STOVER NUT           | 9433H-SSB               |  |  |  |
|                | (1) 8833FSB-8P PASS SIDE SWAY BAR BRACKET   | (6) M10 FLAT WASHER              |                         |  |  |  |
|                | (1) 8833SSB-8 STEERING STABILIZER BRACKET   | (6) M8-1.25 X 20 HEX CAP SCREW   |                         |  |  |  |
|                | (1) 853346 PITMAN ARM                       | (6) M8-1.25 NYLOCK NUT           |                         |  |  |  |
|                |                                             | (12) M8 FLAT WASHER              | 9433H-BL                |  |  |  |
|                |                                             | (2) M6-1.0 X 16 HEX CAP SCREW    |                         |  |  |  |
|                |                                             | (2) M6-1.0 NYLOCK NUT            |                         |  |  |  |
|                |                                             | (4) M6 FLAT WASHER               |                         |  |  |  |
|                |                                             | (1) 8833VL-D VACUUM LINE BRACKET |                         |  |  |  |
|                |                                             | (1) 8833VL-P VACUUM LINE BRACKET |                         |  |  |  |
|                |                                             | (2) M6-1.0 X 16 HEX CAP SCREW    | 9433H-VL                |  |  |  |
|                |                                             | (2) M6-1.25 NYLOCK NUT           |                         |  |  |  |
|                |                                             | (4) M6 FLAT WASHER               |                         |  |  |  |
|                |                                             | (1) 3/8" ADEL CLAMP              | ι<br>REVISED 10/10/2024 |  |  |  |