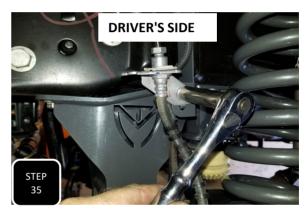

ill attach the provided Vacuum line mounting bracket as pictured. **NOTE: SPRAY THE BUMPS STOP WITH WD-40 TO EASE THE INSTALL PROCESS.** 





**Step 32** Move your adjustable jack under the driver's side of the axle and apply pressure so that you can remove the lower shock bolt and then lower the axle down. Next, Install the new lift coil with the factory rubber isolator on top, jack the axle back up and re-attach the shock. Repeat this step on the other side.



**Step 33** Tighten up both ends of both front shocks.







**Step 34** Separate both ABS line guide clips from the front of the coil bucket on the frame and install the new ABS/brake line bracket using the provided M8 bolts, nuts, and washers. **NOTE: THE DRIVER'S SIDE BRACKET IS THE LONGER OF THE TWO PROVIDED BRACKETS.** 





**Step 35** You will need to gently unravel the factory, hard brake line so that the soft line now points downward and the factory mounting bracket lines up with the two holed flange on the provided mounting bracket. Next, attach the factory bracket to the provided bracket using the provided M8 bolt, nut, and washers.





**Step 36** The passenger side ABS/ brake line bracket will mount the same as the driver's side and also require the unraveling of the factory hard brake line to line up with the new bracket.





Step 37 Using the factory bolt, re-attach the brake line bracket to the lower coil mount as it was originally.





**Step 38** Intstall the new sway bar drop down brackets. You will notice that one of the vertical sides has more angle to it than the other. The more angled si