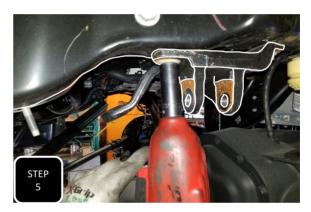

KIT # K944385

2023+ F-250/350 4WD

8" LIFT KIT

7 HOUR INSTALL TIME

RECOMMENDED TIRE SIZE: 40" X 13.5" ON A 18" X 9" WHEEL W/ 5.5" BS

4 LINK LIFT KIT WITH VULCAN SERIES RESERVOIR SHOCKS FEATURED ABOVE

| FRONT BOX KITS |                                             |                                  |                         |  |  |  |
|----------------|---------------------------------------------|----------------------------------|-------------------------|--|--|--|
| Box #          | Components                                  | Hardware                         | Hardware Pack#          |  |  |  |
| 753380         | (2) 753380 LIFT COILS                       |                                  |                         |  |  |  |
| 943300-5       | (1) 9433FTB FRONT TRAC BAR BRACKET          | (4) M10-1.5 X 35 HEX CAP SCREW   |                         |  |  |  |
|                | (2) 9433FTB-2A PLATE WITH OFFSET HOLE       | (4) M10-1.5 STOVER NUT           | 9433H-SB                |  |  |  |
|                | (2) 9433FTB-2B PLATE WITH CENTERED HOLE     | (8) M10 FLAT WASHER              |                         |  |  |  |
|                | (1) 8833FBS-8D DRIVE SIDE BUMP STOP BRACKET | (2) M8-1.25 X 30 HEX CAP SCREW   |                         |  |  |  |
|                | (1) 8833FBS-8P PASS SIDE BUMP STOP BRACKET  | (2) M8-1.25 NYLOCK NUT           | 9433H-BS                |  |  |  |
|                | (1) 8833ABS-D DRIVE SIDE BRAKE LINE BRACKET | (4) M8 FLAT WASHER               |                         |  |  |  |
|                | (1) 8833ABS-P PASS SIDE BRAKE LINE BRACKET  | (4) M10-1.5 X 35 HEX CAP SCREW   |                         |  |  |  |
|                | (1) 8833FSB-8D DRIVE SIDE SWAY BAR BRACKET  | (2) M10-1.5 STOVER NUT           | 9433H-SSB               |  |  |  |
|                | (1) 8833FSB-8P PASS SIDE SWAY BAR BRACKET   | (6) M10 FLAT WASHER              |                         |  |  |  |
|                | (1) 8833SSB-8 STEERING STABILIZER BRACKET   | (6) M8-1.25 X 20 HEX CAP SCREW   |                         |  |  |  |
|                | (1) 853346 PITMAN ARM                       | (6) M8-1.25 NYLOCK NUT           |                         |  |  |  |
|                |                                             | (12) M8 FLAT WASHER              | 9433H-BL                |  |  |  |
|                |                                             | (2) M6-1.0 X 16 HEX CAP SCREW    |                         |  |  |  |
|                |                                             | (2) M6-1.0 NYLOCK NUT            |                         |  |  |  |
|                |                                             | (4) M6 FLAT WASHER               |                         |  |  |  |
|                |                                             | (1) 8833VL-D VACUUM LINE BRACKET |                         |  |  |  |
|                |                                             | (1) 8833VL-P VACUUM LINE BRACKET |                         |  |  |  |
|                |                                             | (2) M6-1.0 X 16 HEX CAP SCREW    | 9433H-VL                |  |  |  |
|                |                                             | (2) M6-1.25 NYLOCK NUT           |                         |  |  |  |
|                |                                             | (4) M6 FLAT WASHER               |                         |  |  |  |
|                |                                             | (1) 3/8" ADEL CLAMP              | ι<br>REVISED 10/10/2024 |  |  |  |