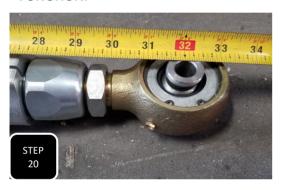

KIT # K944385

2023+ F-250/350 4WD

8" LIFT KIT

7 HOUR INSTALL TIME

RECOMMENDED TIRE SIZE: 40" X 13.5" ON A 18" X 9" WHEEL W/ 5.5" BS

4 LINK LIFT KIT WITH VULCAN SERIES RESERVOIR SHOCKS FEATURED ABOVE

| FRONT BOX KITS |                                             |                                  |                         |  |  |  |
|----------------|---------------------------------------------|----------------------------------|-------------------------|--|--|--|
| Box #          | Components                                  | Hardware                         | Hardware Pack#          |  |  |  |
| 753380         | (2) 753380 LIFT COILS                       |                                  |                         |  |  |  |
| 943300-5       | (1) 9433FTB FRONT TRAC BAR BRACKET          | (4) M10-1.5 X 35 HEX CAP SCREW   |                         |  |  |  |
|                | (2) 9433FTB-2A PLATE WITH OFFSET HOLE       | (4) M10-1.5 STOVER NUT           | 9433H-SB                |  |  |  |
|                | (2) 9433FTB-2B PLATE WITH CENTERED HOLE     | (8) M10 FLAT WASHER              |                         |  |  |  |
|                | (1) 8833FBS-8D DRIVE SIDE BUMP STOP BRACKET | (2) M8-1.25 X 30 HEX CAP SCREW   |                         |  |  |  |
|                | (1) 8833FBS-8P PASS SIDE BUMP STOP BRACKET  | (2) M8-1.25 NYLOCK NUT           | 9433H-BS                |  |  |  |
|                | (1) 8833ABS-D DRIVE SIDE BRAKE LINE BRACKET | (4) M8 FLAT WASHER               |                         |  |  |  |
|                | (1) 8833ABS-P PASS SIDE BRAKE LINE BRACKET  | (4) M10-1.5 X 35 HEX CAP SCREW   |                         |  |  |  |
|                | (1) 8833FSB-8D DRIVE SIDE SWAY BAR BRACKET  | (2) M10-1.5 STOVER NUT           | 9433H-SSB               |  |  |  |
|                | (1) 8833FSB-8P PASS SIDE SWAY BAR BRACKET   | (6) M10 FLAT WASHER              |                         |  |  |  |
|                | (1) 8833SSB-8 STEERING STABILIZER BRACKET   | (6) M8-1.25 X 20 HEX CAP SCREW   |                         |  |  |  |
|                | (1) 853346 PITMAN ARM                       | (6) M8-1.25 NYLOCK NUT           |                         |  |  |  |
|                |                                             | (12) M8 FLAT WASHER              | 9433H-BL                |  |  |  |
|                |                                             | (2) M6-1.0 X 16 HEX CAP SCREW    |                         |  |  |  |
|                |                                             | (2) M6-1.0 NYLOCK NUT            |                         |  |  |  |
|                |                                             | (4) M6 FLAT WASHER               |                         |  |  |  |
|                |                                             | (1) 8833VL-D VACUUM LINE BRACKET |                         |  |  |  |
|                |                                             | (1) 8833VL-P VACUUM LINE BRACKET |                         |  |  |  |
|                |                                             | (2) M6-1.0 X 16 HEX CAP SCREW    | 9433H-VL                |  |  |  |
|                |                                             | (2) M6-1.25 NYLOCK NUT           |                         |  |  |  |
|                |                                             | (4) M6 FLAT WASHER               |                         |  |  |  |
|                |                                             | (1) 3/8" ADEL CLAMP              | ι<br>REVISED 10/10/2024 |  |  |  |