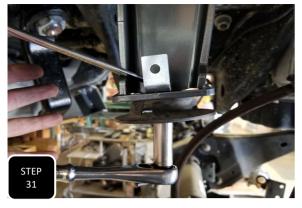

KIT # K944385

2023+ F-250/350 4WD

8" LIFT KIT

7 HOUR INSTALL TIME

RECOMMENDED TIRE SIZE: 40" X 13.5" ON A 18" X 9" WHEEL W/ 5.5" BS

4 LINK LIFT KIT WITH VULCAN SERIES RESERVOIR SHOCKS FEATURED ABOVE

| FRONT BOX KITS |                                             |                                  |                         |  |  |  |
|----------------|---------------------------------------------|----------------------------------|-------------------------|--|--|--|
| Box #          | Components                                  | Hardware                         | Hardware Pack#          |  |  |  |
| 753380         | (2) 753380 LIFT COILS                       |                                  |                         |  |  |  |
| 943300-5       | (1) 9433FTB FRONT TRAC BAR BRACKET          | (4) M10-1.5 X 35 HEX CAP SCREW   |                         |  |  |  |
|                | (2) 9433FTB-2A PLATE WITH OFFSET HOLE       | (4) M10-1.5 STOVER NUT           | 9433H-SB                |  |  |  |
|                | (2) 9433FTB-2B PLATE WITH CENTERED HOLE     | (8) M10 FLAT WASHER              |                         |  |  |  |
|                | (1) 8833FBS-8D DRIVE SIDE BUMP STOP BRACKET | (2) M8-1.25 X 30 HEX CAP SCREW   |                         |  |  |  |
|                | (1) 8833FBS-8P PASS SIDE BUMP STOP BRACKET  | (2) M8-1.25 NYLOCK NUT           | 9433H-BS                |  |  |  |
|                | (1) 8833ABS-D DRIVE SIDE BRAKE LINE BRACKET | (4) M8 FLAT WASHER               |                         |  |  |  |
|                | (1) 8833ABS-P PASS SIDE BRAKE LINE BRACKET  | (4) M10-1.5 X 35 HEX CAP SCREW   |                         |  |  |  |
|                | (1) 8833FSB-8D DRIVE SIDE SWAY BAR BRACKET  | (2) M10-1.5 STOVER NUT           | 9433H-SSB               |  |  |  |
|                | (1) 8833FSB-8P PASS SIDE SWAY BAR BRACKET   | (6) M10 FLAT WASHER              |                         |  |  |  |
|                | (1) 8833SSB-8 STEERING STABILIZER BRACKET   | (6) M8-1.25 X 20 HEX CAP SCREW   |                         |  |  |  |
|                | (1) 853346 PITMAN ARM                       | (6) M8-1.25 NYLOCK NUT           |                         |  |  |  |
|                |                                             | (12) M8 FLAT WASHER              | 9433H-BL                |  |  |  |
|                |                                             | (2) M6-1.0 X 16 HEX CAP SCREW    |                         |  |  |  |
|                |                                             | (2) M6-1.0 NYLOCK NUT            |                         |  |  |  |
|                |                                             | (4) M6 FLAT WASHER               |                         |  |  |  |
|                |                                             | (1) 8833VL-D VACUUM LINE BRACKET |                         |  |  |  |
|                |                                             | (1) 8833VL-P VACUUM LINE BRACKET |                         |  |  |  |
|                |                                             | (2) M6-1.0 X 16 HEX CAP SCREW    | 9433H-VL                |  |  |  |
|                |                                             | (2) M6-1.25 NYLOCK NUT           |                         |  |  |  |
|                |                                             | (4) M6 FLAT WASHER               |                         |  |  |  |
|                |                                             | (1) 3/8" ADEL CLAMP              | ι<br>REVISED 10/10/2024 |  |  |  |