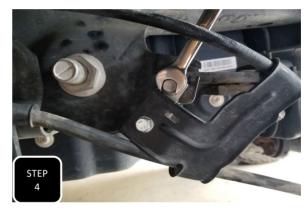

KIT # K944385

2023+ F-250/350 4WD

8" LIFT KIT

7 HOUR INSTALL TIME

RECOMMENDED TIRE SIZE: 40" X 13.5" ON A 18" X 9" WHEEL W/ 5.5" BS

4 LINK LIFT KIT WITH VULCAN SERIES RESERVOIR SHOCKS FEATURED ABOVE

| FRONT BOX KITS |                                             |                                  |                         |  |  |  |
|----------------|---------------------------------------------|----------------------------------|-------------------------|--|--|--|
| Box #          | Components                                  | Hardware                         | Hardware Pack#          |  |  |  |
| 753380         | (2) 753380 LIFT COILS                       |                                  |                         |  |  |  |
| 943300-5       | (1) 9433FTB FRONT TRAC BAR BRACKET          | (4) M10-1.5 X 35 HEX CAP SCREW   |                         |  |  |  |
|                | (2) 9433FTB-2A PLATE WITH OFFSET HOLE       | (4) M10-1.5 STOVER NUT           | 9433H-SB                |  |  |  |
|                | (2) 9433FTB-2B PLATE WITH CENTERED HOLE     | (8) M10 FLAT WASHER              |                         |  |  |  |
|                | (1) 8833FBS-8D DRIVE SIDE BUMP STOP BRACKET | (2) M8-1.25 X 30 HEX CAP SCREW   |                         |  |  |  |
|                | (1) 8833FBS-8P PASS SIDE BUMP STOP BRACKET  | (2) M8-1.25 NYLOCK NUT           | 9433H-BS                |  |  |  |
|                | (1) 8833ABS-D DRIVE SIDE BRAKE LINE BRACKET | (4) M8 FLAT WASHER               |                         |  |  |  |
|                | (1) 8833ABS-P PASS SIDE BRAKE LINE BRACKET  | (4) M10-1.5 X 35 HEX CAP SCREW   |                         |  |  |  |
|                | (1) 8833FSB-8D DRIVE SIDE SWAY BAR BRACKET  | (2) M10-1.5 STOVER NUT           | 9433H-SSB               |  |  |  |
|                | (1) 8833FSB-8P PASS SIDE SWAY BAR BRACKET   | (6) M10 FLAT WASHER              |                         |  |  |  |
|                | (1) 8833SSB-8 STEERING STABILIZER BRACKET   | (6) M8-1.25 X 20 HEX CAP SCREW   |                         |  |  |  |
|                | (1) 853346 PITMAN ARM                       | (6) M8-1.25 NYLOCK NUT           |                         |  |  |  |
|                |                                             | (12) M8 FLAT WASHER              | 9433H-BL                |  |  |  |
|                |                                             | (2) M6-1.0 X 16 HEX CAP SCREW    |                         |  |  |  |
|                |                                             | (2) M6-1.0 NYLOCK NUT            |                         |  |  |  |
|                |                                             | (4) M6 FLAT WASHER               |                         |  |  |  |
|                |                                             | (1) 8833VL-D VACUUM LINE BRACKET |                         |  |  |  |
|                |                                             | (1) 8833VL-P VACUUM LINE BRACKET |                         |  |  |  |
|                |                                             | (2) M6-1.0 X 16 HEX CAP SCREW    | 9433H-VL                |  |  |  |
|                |                                             | (2) M6-1.25 NYLOCK NUT           |                         |  |  |  |
|                |                                             | (4) M6 FLAT WASHER               |                         |  |  |  |
|                |                                             | (1) 3/8" ADEL CLAMP              | ι<br>REVISED 10/10/2024 |  |  |  |