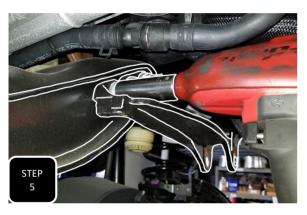

KIT # K944385

2023+ F-250/350 4WD

8" LIFT KIT

7 HOUR INSTALL TIME

RECOMMENDED TIRE SIZE: 40" X 13.5" ON A 18" X 9" WHEEL W/ 5.5" BS

4 LINK LIFT KIT WITH VULCAN SERIES RESERVOIR SHOCKS FEATURED ABOVE

| FRONT BOX KITS |                                             |                                  |                         |  |  |  |
|----------------|---------------------------------------------|----------------------------------|-------------------------|--|--|--|
| Box #          | Components                                  | Hardware                         | Hardware Pack#          |  |  |  |
| 753380         | (2) 753380 LIFT COILS                       |                                  |                         |  |  |  |
| 943300-5       | (1) 9433FTB FRONT TRAC BAR BRACKET          | (4) M10-1.5 X 35 HEX CAP SCREW   |                         |  |  |  |
|                | (2) 9433FTB-2A PLATE WITH OFFSET HOLE       | (4) M10-1.5 STOVER NUT           | 9433H-SB                |  |  |  |
|                | (2) 9433FTB-2B PLATE WITH CENTERED HOLE     | (8) M10 FLAT WASHER              |                         |  |  |  |
|                | (1) 8833FBS-8D DRIVE SIDE BUMP STOP BRACKET | (2) M8-1.25 X 30 HEX CAP SCREW   |                         |  |  |  |
|                | (1) 8833FBS-8P PASS SIDE BUMP STOP BRACKET  | (2) M8-1.25 NYLOCK NUT           | 9433H-BS                |  |  |  |
|                | (1) 8833ABS-D DRIVE SIDE BRAKE LINE BRACKET | (4) M8 FLAT WASHER               |                         |  |  |  |
|                | (1) 8833ABS-P PASS SIDE BRAKE LINE BRACKET  | (4) M10-1.5 X 35 HEX CAP SCREW   |                         |  |  |  |
|                | (1) 8833FSB-8D DRIVE SIDE SWAY BAR BRACKET  | (2) M10-1.5 STOVER NUT           | 9433H-SSB               |  |  |  |
|                | (1) 8833FSB-8P PASS SIDE SWAY BAR BRACKET   | (6) M10 FLAT WASHER              |                         |  |  |  |
|                | (1) 8833SSB-8 STEERING STABILIZER BRACKET   | (6) M8-1.25 X 20 HEX CAP SCREW   |                         |  |  |  |
|                | (1) 853346 PITMAN ARM                       | (6) M8-1.25 NYLOCK NUT           |                         |  |  |  |
|                |                                             | (12) M8 FLAT WASHER              | 9433H-BL                |  |  |  |
|                |                                             | (2) M6-1.0 X 16 HEX CAP SCREW    |                         |  |  |  |
|                |                                             | (2) M6-1.0 NYLOCK NUT            |                         |  |  |  |
|                |                                             | (4) M6 FLAT WASHER               |                         |  |  |  |
|                |                                             | (1) 8833VL-D VACUUM LINE BRACKET |                         |  |  |  |
|                |                                             | (1) 8833VL-P VACUUM LINE BRACKET |                         |  |  |  |
|                |                                             | (2) M6-1.0 X 16 HEX CAP SCREW    | 9433H-VL                |  |  |  |
|                |                                             | (2) M6-1.25 NYLOCK NUT           |                         |  |  |  |
|                |                                             | (4) M6 FLAT WASHER               |                         |  |  |  |
|                |                                             | (1) 3/8" ADEL CLAMP              | ι<br>REVISED 10/10/2024 |  |  |  |