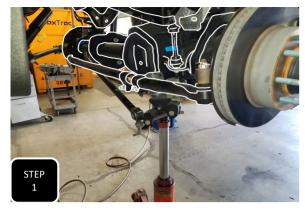

KIT # K944385

2023+ F-250/350 4WD

8" LIFT KIT

7 HOUR INSTALL TIME

RECOMMENDED TIRE SIZE: 40" X 13.5" ON A 18" X 9" WHEEL W/ 5.5" BS

4 LINK LIFT KIT WITH VULCAN SERIES RESERVOIR SHOCKS FEATURED ABOVE

| FRONT BOX KITS |                                             |                                  |                         |  |  |  |
|----------------|---------------------------------------------|----------------------------------|-------------------------|--|--|--|
| Box #          | Components                                  | Hardware                         | Hardware Pack#          |  |  |  |
| 753380         | (2) 753380 LIFT COILS                       |                                  |                         |  |  |  |
| 943300-5       | (1) 9433FTB FRONT TRAC BAR BRACKET          | (4) M10-1.5 X 35 HEX CAP SCREW   |                         |  |  |  |
|                | (2) 9433FTB-2A PLATE WITH OFFSET HOLE       | (4) M10-1.5 STOVER NUT           | 9433H-SB                |  |  |  |
|                | (2) 9433FTB-2B PLATE WITH CENTERED HOLE     | (8) M10 FLAT WASHER              |                         |  |  |  |
|                | (1) 8833FBS-8D DRIVE SIDE BUMP STOP BRACKET | (2) M8-1.25 X 30 HEX CAP SCREW   |                         |  |  |  |
|                | (1) 8833FBS-8P PASS SIDE BUMP STOP BRACKET  | (2) M8-1.25 NYLOCK NUT           | 9433H-BS                |  |  |  |
|                | (1) 8833ABS-D DRIVE SIDE BRAKE LINE BRACKET | (4) M8 FLAT WASHER               |                         |  |  |  |
|                | (1) 8833ABS-P PASS SIDE BRAKE LINE BRACKET  | (4) M10-1.5 X 35 HEX CAP SCREW   |                         |  |  |  |
|                | (1) 8833FSB-8D DRIVE SIDE SWAY BAR BRACKET  | (2) M10-1.5 STOVER NUT           | 9433H-SSB               |  |  |  |
|                | (1) 8833FSB-8P PASS SIDE SWAY BAR BRACKET   | (6) M10 FLAT WASHER              |                         |  |  |  |
|                | (1) 8833SSB-8 STEERING STABILIZER BRACKET   | (6) M8-1.25 X 20 HEX CAP SCREW   |                         |  |  |  |
|                | (1) 853346 PITMAN ARM                       | (6) M8-1.25 NYLOCK NUT           |                         |  |  |  |
|                |                                             | (12) M8 FLAT WASHER              | 9433H-BL                |  |  |  |
|                |                                             | (2) M6-1.0 X 16 HEX CAP SCREW    |                         |  |  |  |
|                |                                             | (2) M6-1.0 NYLOCK NUT            |                         |  |  |  |
|                |                                             | (4) M6 FLAT WASHER               |                         |  |  |  |
|                |                                             | (1) 8833VL-D VACUUM LINE BRACKET |                         |  |  |  |
|                |                                             | (1) 8833VL-P VACUUM LINE BRACKET |                         |  |  |  |
|                |                                             | (2) M6-1.0 X 16 HEX CAP SCREW    | 9433H-VL                |  |  |  |
|                |                                             | (2) M6-1.25 NYLOCK NUT           |                         |  |  |  |
|                |                                             | (4) M6 FLAT WASHER               |                         |  |  |  |
|                |                                             | (1) 3/8" ADEL CLAMP              | ι<br>REVISED 10/10/2024 |  |  |  |