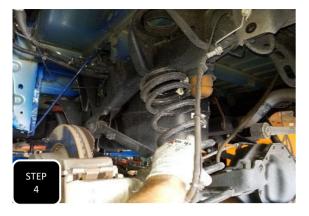

**Step 2** Unbolt both sway bar endlinks at the sway bar and separate.

**Step 3** Apply a little bit of pressure to the differential with the jack and then unbolt both shocks at the axle and separate.

**Step 4** Lower the axle and remove both rear coils. NOTE: BE CAUTIOUS NOT TO STRETCH OR DAMAGE ANY BRAKE LINES OR ABS LINES.