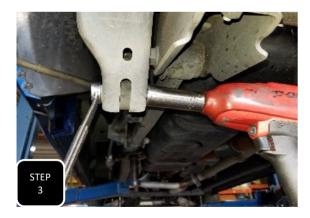

**Step 2** Unbolt both sway bar endlinks at the sway bar and separate.

**Step 3** Apply a little bit of pressure to the differential with the jack and then unbolt both shocks at the axle and separate.

**Step 4** Lower the axle and remove both rear coils. NOTE: BE CAUTIOUS NOT TO STRETCH OR DAMAGE ANY BRAKE LINES OR ABS LINES.