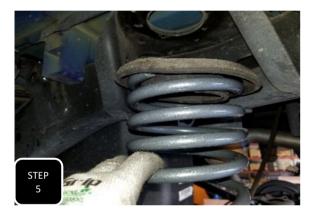

**Step 5** Transfer over the top rubber isolator to the new coils and install both lowering coils.

**Step 6** Reverse steps 1-3 to put the truck back together.

- -The headlights should be adjusted after modifying the stance of the vehicle.
- -All suspension components should be re-torqued after 500 miles.