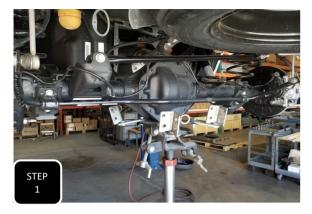

AFTER REMOVING PARTS FROM VEHICLE, SAVE HARDWARE FOR REINSTALLATION

**Step 1** Jack up the rear of the vehicle and support under the frame rails with jack stands. Keep an adjustable jack under the differential for height adjustment.