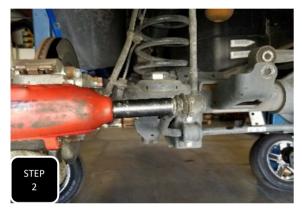

**Step 2** Unbolt both sway bar endlinks at the sway bar and separate.

**Step 3** Apply a little bit of pressure to the differential with the jack and then unbolt both shocks at the axle and separate.

**Step 4** Lower the axle and remove both rear coils. NOTE: BE CAUTIOUS NOT TO STRETCH OR DAMAGE ANY BRAKE LINES OR ABS LINES.