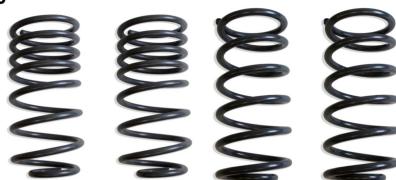

**DUAL RATE SPRING** 

PART#'s 272920/272930/272940 272720/272740

2009 + RAM 1500 2WD/4WD

SINGLE RATE SPRING

1.5 HOUR INSTALL TIME